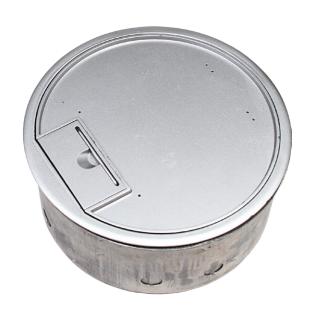

# FLOOR BOX CODE: FB560

- Round floor box with cast aluminium lid and frame.
- The circular design of the canister and lid allows this box to be installed into existing concrete slabs.
- Core cut the appropriate size core hole and drop the floor box into position.

#### **CAST ALUMINIUM SURFACE LID**

### **5 MM REBATE LID/DEEP BOX**

## **BEVELLED EDGE:**

FITS ON TOP OF FLOORING