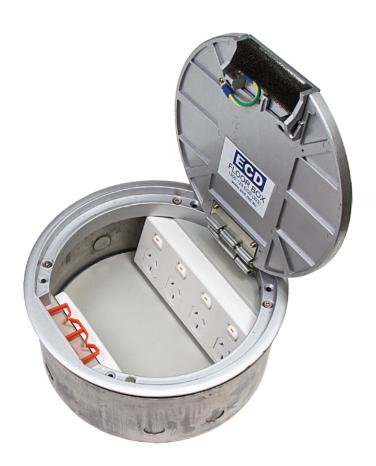

# FLOOR BOX CODE: FB560

- Round floor box with cast aluminium lid and frame.
- The circular design of the canister and lid allows this box to be installed into existing concrete slabs.
- Core cut the appropriate size core hole and drop the floor box into position.

#### SUPPLIED WITH FOAM BLOCKOUT

**LID SIZE:** 260 mm Ø

BOX SIZE: 247 mm Ø x 110 mm Deep RECESS SIZE: 250 mm Ø x 110 mm Deep SUPPLIED WITH: 1 x 4-Gang Socket Outlet

1 x Standard Double Data Plate

**SUITABLE FOR:** Category 6 Cabling