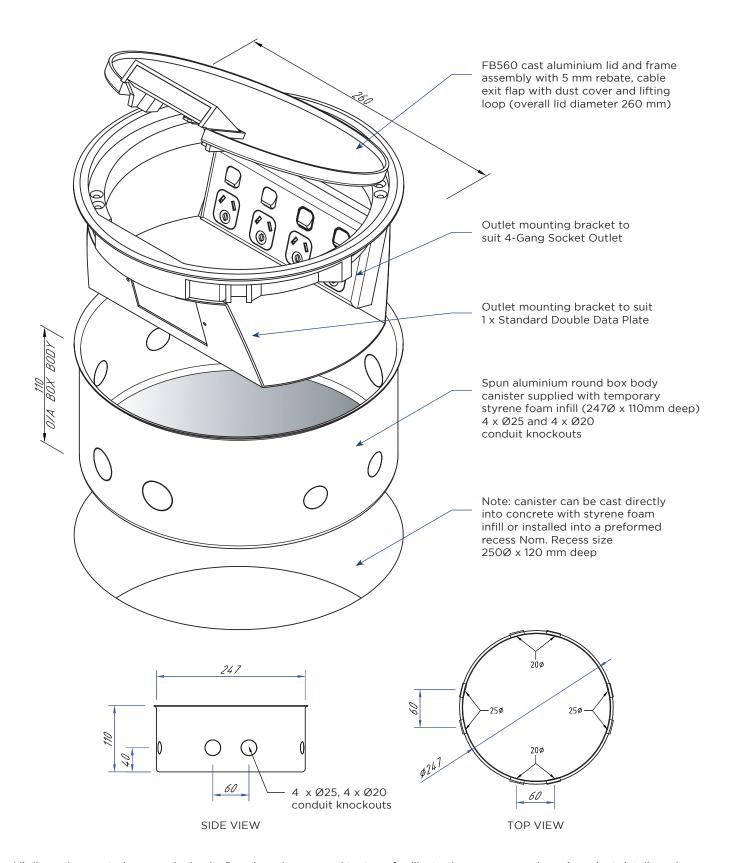

# FB560 ASSEMBLY

All dimension quoted are nominal only. Drawings, images and text are for illustrative purposes only and product details and dimensions are subject to change without notice.

This product is not suitable for use in wet areas. It is intended for use with fixed wiring only and must be installed according to the AS/NZ 3000 Wiring Rules.

#### SUPPLIED WITH FOAM BLOCKOUT

**LID SIZE:** 260 mm Ø

BOX SIZE: 247 mm Ø x 110 mm Deep RECESS SIZE: 250 mm Ø x 110 mm Deep SUPPLIED WITH: 1 x 4-Gang Socket Outlet

1 x Standard Double Data Plate

**SUITABLE FOR:** Category 6 Cabling