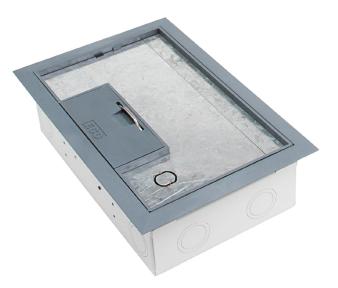

# FLOOR BOX CODE: FB2P70

- Compact and robust **shallow** floor box with reversible low profile lid.
- Providing power and data to open plan areas where shallow boxes are required.
- Large capacity cable exit flap with retracing handle.
- Modular box body and lid design, interchangeable with stainless and other lids in the floor box range.

## MOULDED POLYAMIDE GREY REVERSIBLE SURFACE LID

#### 7 MM REBATE LID/SHALLOW BOX

#### **BEVELLED EDGE:**

FITS ON TOP OF FLOORING FINISH