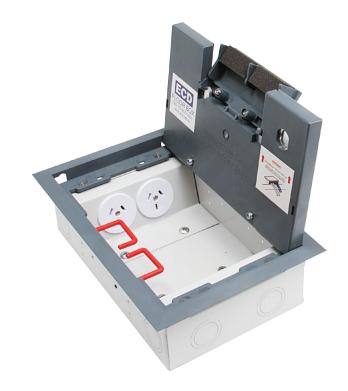

# FLOOR BOX CODE: FB2P70

- Compact and robust **shallow** floor box with reversible low profile lid.
- Providing power and data to open plan areas where shallow boxes are required.
- Large capacity cable exit flap with retracing handle.
- Modular box body and lid design, interchangeable with stainless and other lids in the floor box range.

## MOULDED POLYAMIDE GREY REVERSIBLE SURFACE LID

#### **OPTION TO FIT CAM LOCK**

**LID SIZE:** 266 x 176 mm

**BOX SIZE:** 240 x 150 x 70 mm Deep **SUPPLIED WITH:** 2 x Single Auto Switched

Socket Outlets

3 x Data Mounts

**Temporary Construction Lid** 

**SUITABLE FOR:** Category 6A & 7A Cabling