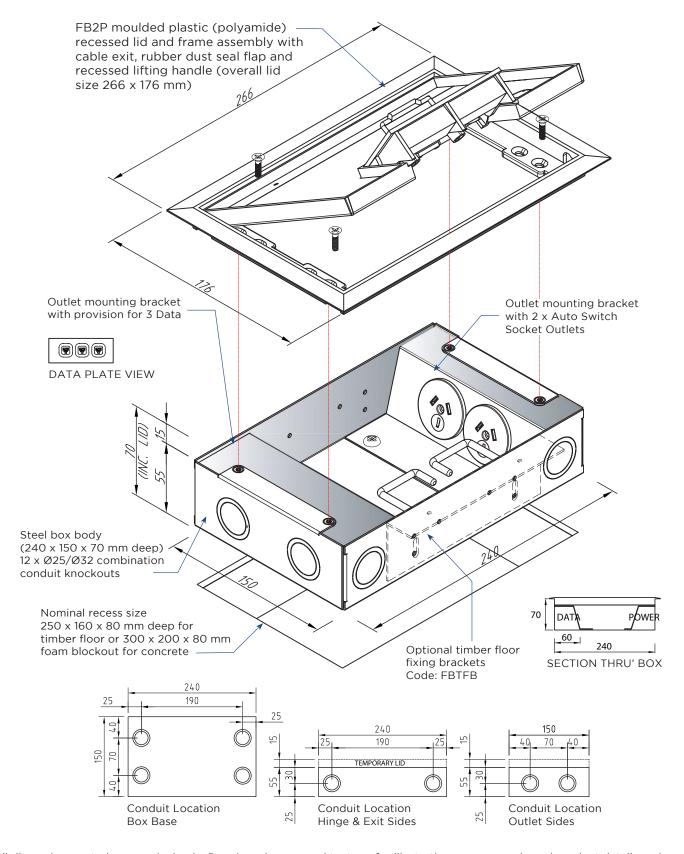

### FB2P70 ASSEMBLY

All dimension quoted are nominal only. Drawings, images and text are for illustrative purposes only and product details and dimensions are subject to change without notice.

This product is not suitable for use in wet areas. It is intended for use with fixed wiring only and must be installed according to the AS/NZ 3000 Wiring Rules.

#### **OPTION TO FIT CAM LOCK**

**LID SIZE:** 266 x 176 mm

**BOX SIZE:** 240 x 150 x 70 mm Deep **SUPPLIED WITH:** 2 x Single Auto Switched

Socket Outlets

3 x Data Mounts

**Temporary Construction Lid** 

**SUITABLE FOR:** Category 6A & 7A Cabling