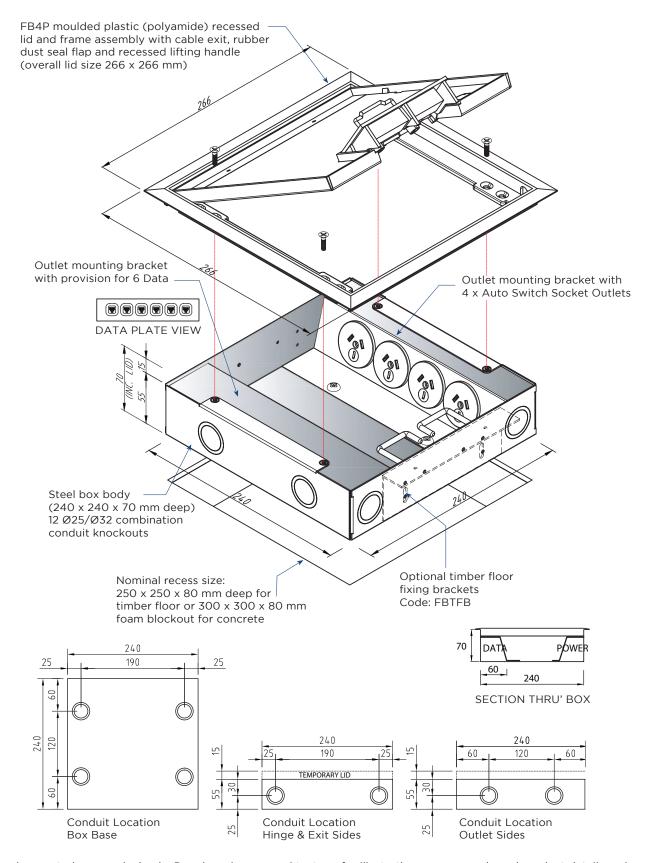

### FB4P70 ASSEMBLY

All dimension quoted are nominal only. Drawings, images and text are for illustrative purposes only and product details and dimensions are subject to change without notice.

This product is not suitable for use in wet areas. It is intended for use with fixed wiring only and must be installed according to the AS/NZ 3000 Wiring Rules.

#### **OPTION TO FIT CAM LOCK**

**LID SIZE:** 266 x 266 mm

**BOX SIZE:** 240 x 240 x 70 mm Deep

**SUPPLIED WITH:** 4 x Single Auto Switched

**Socket Outlets** 

6 x Data Mounts

**Temporary Construction Lid** 