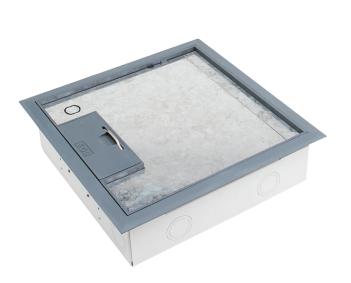

# FLOOR BOX CODE: FB4P70

- Compact and robust shallow floor box, with reversible low profile lid.
- Providing power and data to open plan areas where shallow boxes are required.
- Large capacity cable exit flap with retracing handle.
- Modular box body and lid design, interchangeable with stainless and other lids in the floor box range.

## MOULDED POLYAMIDE GREY REVERSIBLE SURFACE LID

#### 7 MM REBATE LID/SHALLOW BOX

#### **BEVELLED EDGE:**

FITS ON TOP OF FLOORING FINISH

#### **OPTION TO FIT CAM LOCK**

**LID SIZE:** 266 x 266 mm

**BOX SIZE:** 240 x 240 x 70 mm Deep

**SUPPLIED WITH:** 4 x Single Auto Switched

**Socket Outlets** 

6 x Data Mounts

**Temporary Construction Lid** 