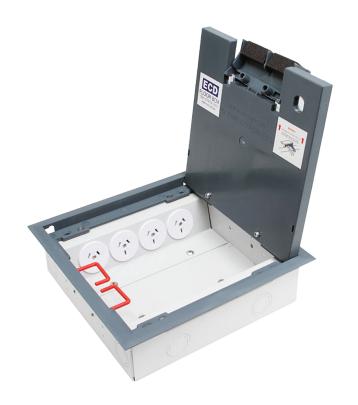

# FLOOR BOX CODE: FB4P70

- Compact and robust shallow floor box, with reversible low profile lid.
- Providing power and data to open plan areas where shallow boxes are required.
- Large capacity cable exit flap with retracing handle.
- Modular box body and lid design, interchangeable with stainless and other lids in the floor box range.

#### **OPTION TO FIT CAM LOCK**

**LID SIZE:** 266 x 266 mm

**BOX SIZE:** 240 x 240 x 70 mm Deep

**SUPPLIED WITH:** 4 x Single Auto Switched

**Socket Outlets** 

6 x Data Mounts

**Temporary Construction Lid** 