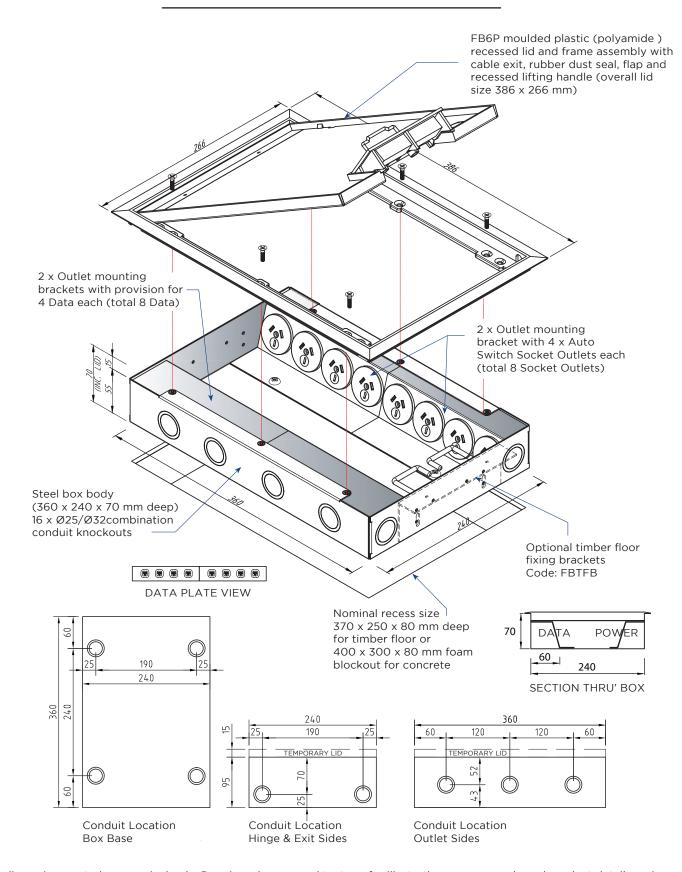

### FB6P70 ASSEMBLY

All dimension quoted are nominal only. Drawings, images and text are for illustrative purposes only and product details and dimensions are subject to change without notice.

This product is not suitable for use in wet areas. It is intended for use with fixed wiring only and must be installed according to the AS/NZ 3000 Wiring Rules.

#### **OPTION TO FIT CAM LOCK**

**LID SIZE:** 386 x 266 mm

**BOX SIZE:** 360 x 240 x 70 mm Deep **SUPPLIED WITH:** 8 x Single Auto Switched

**Socket Outlets** 

8 x Data Mounts

Temporary Construction Lid

**SUITABLE FOR:** Category 6A and 7A Cabling