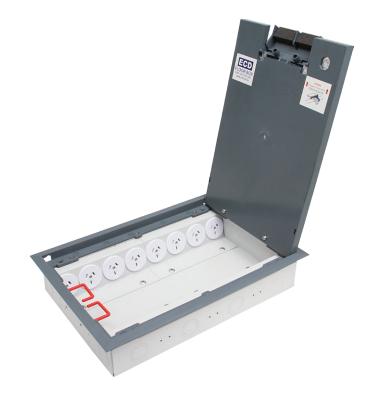

# FLOOR BOX CODE: FB6P70

- Robust large capacity shallow floor box with reversible low profile lid.
- Large capacity cable exit flap with retracing handle.
- Modular box body and lid design, interchangeable with stainless and other lids in the floor box range.

#### **OPTION TO FIT CAM LOCK**

**LID SIZE:** 386 x 266 mm

**BOX SIZE:** 360 x 240 x 70 mm Deep **SUPPLIED WITH:** 8 x Single Auto Switched

**Socket Outlets** 

8 x Data Mounts

Temporary Construction Lid

**SUITABLE FOR:** Category 6A and 7A Cabling