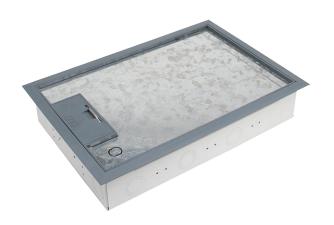

## MOULDED POLYAMIDE GREY REVERSIBLE SURFACE LID

#### 7 MM REBATE LID/SHALLOW BOX

#### **BEVELLED EDGE:**

FITS ON TOP OF FLOORING FINISH