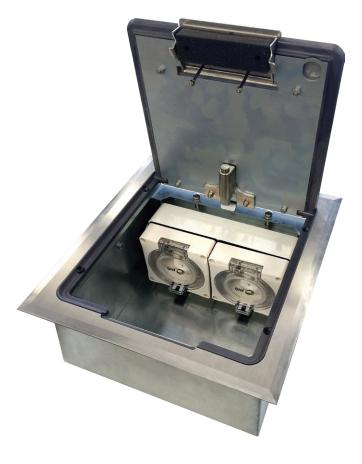

## SIDE MOUNTED AS/NZ STYLE IP SOCKET OUTLETS

LID SIZE: BOX SIZE: SUPPLIED WITH: 266 x 266 mm 240 x 240 x 145 mm 2 x 10A IP Rated AS/NZ Style Socket Outlets