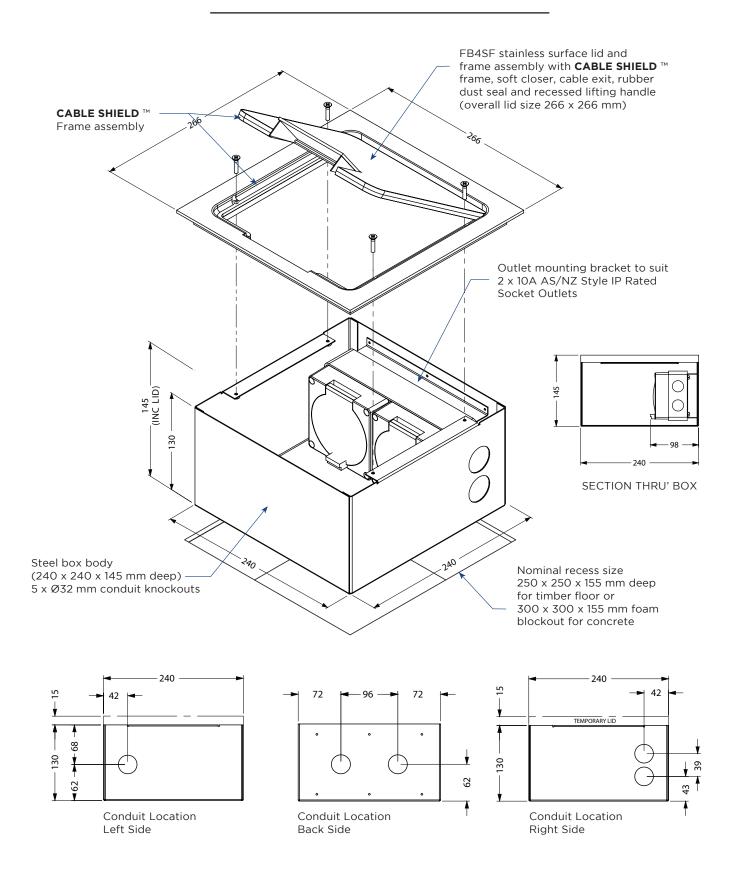

## FFOB-290/10 ASSEMBLY

All dimension quoted are nominal only. Drawings, images and text are for illustrative purposes only and product details and dimensions are subject to change without notice.

This product is suitable for use in wet areas. It is intended for use with fixed wiring only and must be installed according to the AS/NZ 3000 Wiring Rules.