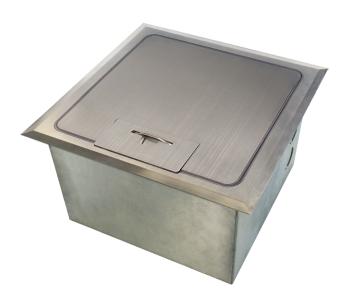

## FLOOR BOX 'IP SOCKET' CODE: FFOB-290/10

- Stainless Floor Box with **"cable shield"** frame assembly to prevent cables being cut.
- Robust and large capacity cable exit flap with retracing lifting handle .
- Designed to be fitted with IP rated sockets.

STAINLESS SURFACE REVERSIBLE LID

SOFT CLOSE SOLID LID/DEEP BOX

**BEVELLED EDGE:** FITS ON TOP OF FLOORING FINISH