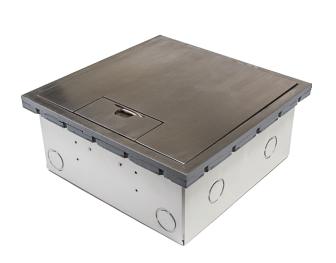

# FLOOR BOX 'HEAVY DUTY' CODE: FB4SHD

- Stainless flush floor box, heavy duty with square edged lid
- Load rated suitable for vehicular traffic.
- Robust and large capacity cable exit flap with retracing handle.
- Modular box body and lid design, interchangeable with plastic and other lids in the floor box range.

#### STAINLESS FLUSH REVERSIBLE LID

## **SOLID LID/DEEP BOX**

#### **SQUARE EDGE:**

FITS FLUSH WITH FLOORING FINISH

### **OPTION TO FIT CAM LOCK**

**LID SIZE:** 266 x 266 mm

**BOX SIZE:** 240 x 240 x 110 mm Deep

**SUPPLIED WITH:** 2 x Standard Double Socket Outlet

2 x Standard Double Data Plates

Temporary Construction Lid