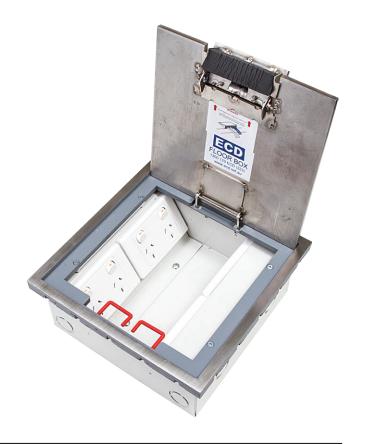

### **OPTION TO FIT CAM LOCK**

**LID SIZE:** 266 x 266 mm

**BOX SIZE:** 240 x 240 x 110 mm Deep

**SUPPLIED WITH:** 2 x Standard Double Socket Outlet

2 x Standard Double Data Plates

Temporary Construction Lid

**SUITABLE FOR:** Category 6A and 7A Cabling