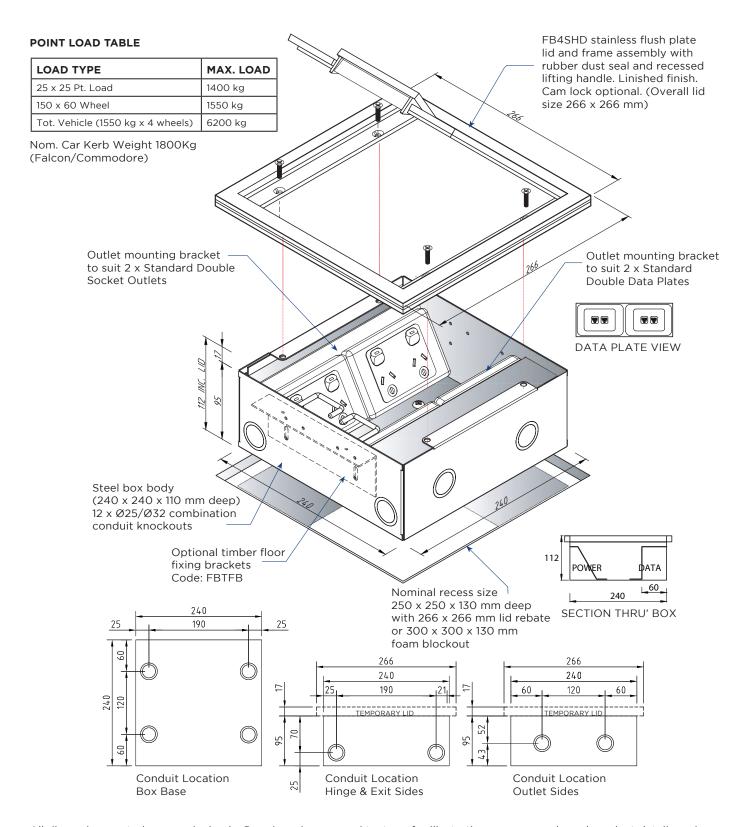

# FB4SHD ASSEMBLY

All dimension quoted are nominal only. Drawings, images and text are for illustrative purposes only and product details and dimensions are subject to change without notice.

This product is not suitable for use in wet areas. It is intended for use with fixed wiring only and must be installed according to the AS/NZ 3000 Wiring Rules.

### **OPTION TO FIT CAM LOCK**

**LID SIZE:** 266 x 266 mm

**BOX SIZE:** 240 x 240 x 110 mm Deep

**SUPPLIED WITH:** 2 x Standard Double Socket Outlet

2 x Standard Double Data Plates

Temporary Construction Lid