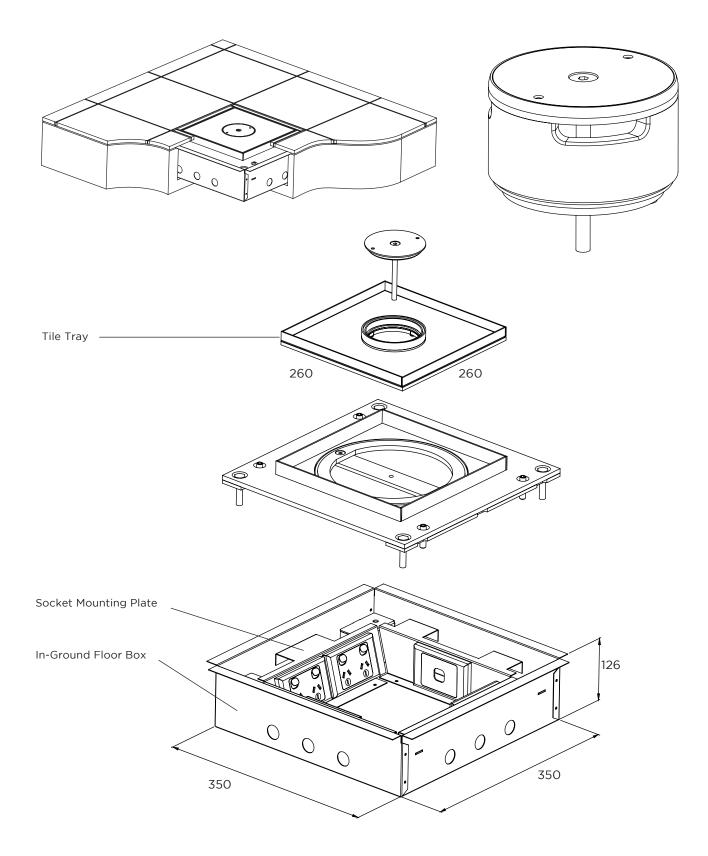

## STAINLESS FLUSH LID

14MM REBATE LID WITH FLUSH SNORKEL/ DEEP BOX

SQUARE EDGE FOR TILE: FITS FLUSH WITH WITH FLOORING FINISH

## **IPX5 WHEN CLOSED**

| LID SIZE:      | 260 x 260 mm                       |
|----------------|------------------------------------|
| BOX SIZE:      | 350 x 350 x 126 mm                 |
| SUPPLIED WITH: | 2 x Standard Double Socket Outlets |
|                | 2 x Standard Double Data Plates    |
| SUITABLE FOR:  | Category 6 cabling                 |
|                |                                    |

## FFOB-5000 ASSEMBLY

All dimension quoted are nominal only. Drawings, images and text are for illustrative purposes only and product details and dimensions are subject to change without notice.

This product is not suitable for use in wet areas. It is intended for use with fixed wiring only and must be installed according to the AS/NZ 3000 Wiring Rules.