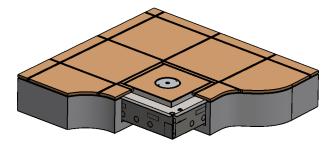

- Stainless floor box, heavy duty with flush rebated snorkel lid.
- Designed Specifically for ceramic tiles 250-400mm x 8-14mm .
- Unique snorkel for cord outlet protection.
- Minimum order quantities apply.

## STAINLESS FLUSH LID

14MM REBATE LID WITH FLUSH SNORKEL/ DEEP BOX

SQUARE EDGE FOR TILE: FITS FLUSH WITH WITH FLOORING FINISH

## FFOB-5000 ASSEMBLY

All dimension quoted are nominal only. Drawings, images and text are for illustrative purposes only and product details and dimensions are subject to change without notice.

This product is not suitable for use in wet areas. It is intended for use with fixed wiring only and must be installed according to the AS/NZ 3000 Wiring Rules.