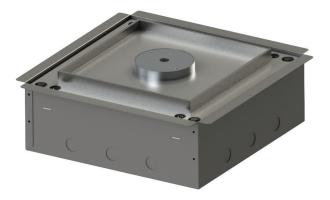

- Stainless floor box, heavy duty with flush rebated snorkel lid.
- Designed Specifically for ceramic tiles 250-400mm x 8-14mm .
- Unique snorkel for cord outlet protection.
- Minimum order quantities apply.

## STAINLESS FLUSH LID

14MM REBATE LID WITH FLUSH SNORKEL/ DEEP BOX

SQUARE EDGE FOR TILE: FITS FLUSH WITH WITH FLOORING FINISH

## **IPX5 WHEN CLOSED**

| LID SIZE:      | 260 x 260 mm                       |
|----------------|------------------------------------|
| BOX SIZE:      | 350 x 350 x 126 mm                 |
| SUPPLIED WITH: | 2 x Standard Double Socket Outlets |
|                | 2 x Standard Double Data Plates    |
| SUITABLE FOR:  | Category 6 cabling                 |
|                |                                    |

## FFOB-5000 ASSEMBLY

All dimension quoted are nominal only. Drawings, images and text are for illustrative purposes only and product details and dimensions are subject to change without notice.

This product is not suitable for use in wet areas. It is intended for use with fixed wiring only and must be installed according to the AS/NZ 3000 Wiring Rules.