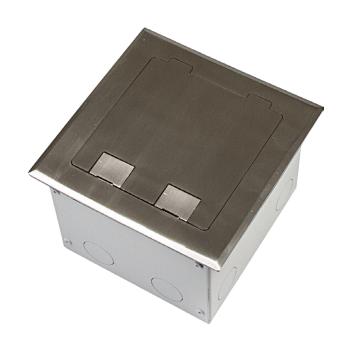

# FLOOR BOX CODE: FB148

- Compact and stylish solid stainless floor box providing power and data to open plan areas.
- Two cord outlet ports fold into box to allow cables to exit when in use.

#### STAINLESS STEEL SURFACE LID

### **SOLID LID/DEEP BOX**

### **BEVELLED EDGE:**

FITS ON TOP OF FLOORING FINISH

SQUARE EDGED LID AVAILABLE FOR FITTING FLUSH WITH FLOORING FINISH

ADD 'SQ' TO CODE

**LID SIZE:** 145 x 145 mm

**BOX SIZE:** 135 x 130 x 100 mm Deep

**SUPPLIED WITH:** 1x Standard Double Socket Outlet