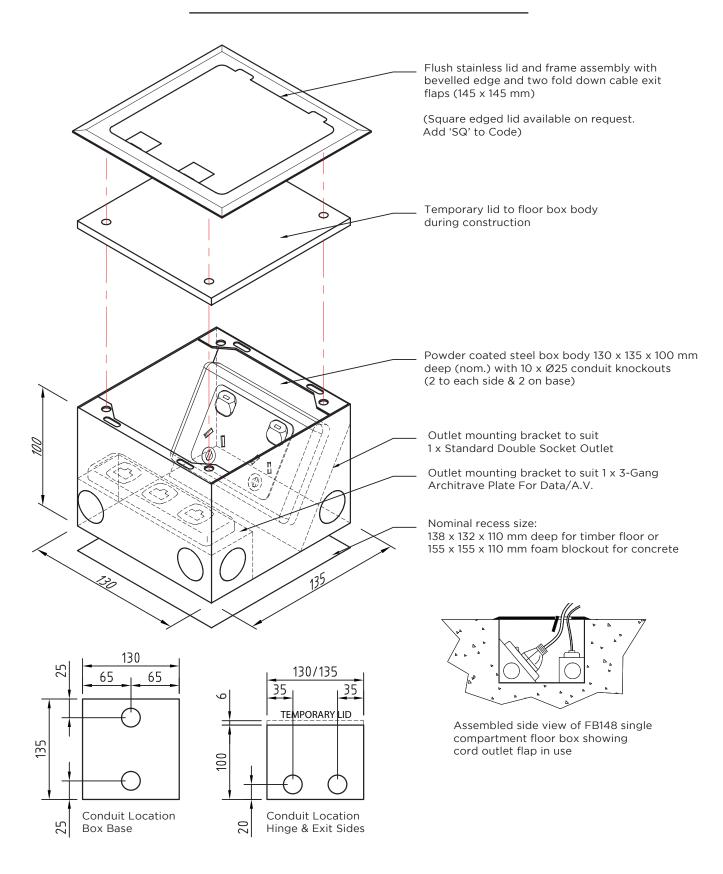

### **BEVELLED EDGE:**

FITS ON TOP OF FLOORING FINISH

SQUARE EDGED LID AVAILABLE FOR FITTING FLUSH WITH FLOORING FINISH

ADD 'SQ' TO CODE

**LID SIZE:** 145 x 145 mm

**BOX SIZE:** 135 x 130 x 100 mm Deep

**SUPPLIED WITH:** 1x Standard Double Socket Outlet

1 x 3-Gang Architrave Data Plate

## FB148 ASSEMBLY

All dimension quoted are nominal only. Drawings, images and text are for illustrative purposes only and product details and dimensions are subject to change without notice.

This product is not suitable for use in wet areas. It is intended for use with fixed wiring only and must be installed according to the AS/NZ 3000 Wiring Rules.