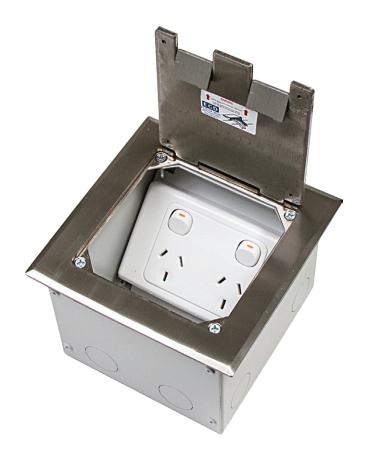

# FLOOR BOX CODE: FB148

- Compact and stylish solid stainless floor box providing power and data to open plan areas.
- Two cord outlet ports fold into box to allow cables to exit when in use.

### **BEVELLED EDGE:**

FITS ON TOP OF FLOORING FINISH

SQUARE EDGED LID AVAILABLE FOR FITTING FLUSH WITH FLOORING FINISH

ADD 'SQ' TO CODE

**LID SIZE:** 145 x 145 mm

**BOX SIZE:** 135 x 130 x 100 mm Deep

**SUPPLIED WITH:** 1x Standard Double Socket Outlet

1 x 3-Gang Architrave Data Plate