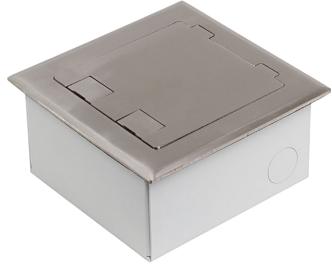

## FLOOR BOX CODE: FB143

- Compact and stylish solid stainless floor box providing power to open plan areas.
- Two cord outlet ports fold into box to allow cables to exit when in use.

## STAINLESS STEEL SURFACE LID

## SOLID LID/SHALLOW BOX

**BEVELLED EDGE:** FITS ON TOP OF FLOORING FINISH





| LID SIZE:      | 145 x 145 mm                               |
|----------------|--------------------------------------------|
| BOX SIZE:      | 135 x 130 x 65 mm Deep                     |
| SUPPLIED WITH: | 2 x Single Auto Switched<br>Socket Outlets |



## FB143 ASSEMBLY



All dimension quoted are nominal only. Drawings, images and text are for illustrative purposes only and product details and dimensions are subject to change without notice.

This product is not suitable for use in wet areas. It is intended for use with fixed wiring only and must be installed according to the AS/NZ 3000 Wiring Rules.