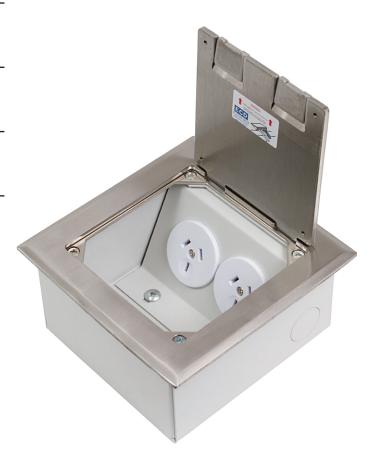

## FLOOR BOX CODE: FB143

- Compact and stylish solid stainless floor box providing power to open plan areas.
- Two cord outlet ports fold into box to allow cables to exit when in use.

## SOLID LID/SHALLOW BOX

**BEVELLED EDGE:** FITS ON TOP OF FLOORING FINISH

| LID SIZE:      | 145 x 145 mm                               |
|----------------|--------------------------------------------|
| BOX SIZE:      | 135 x 130 x 65 mm Deep                     |
| SUPPLIED WITH: | 2 x Single Auto Switched<br>Socket Outlets |