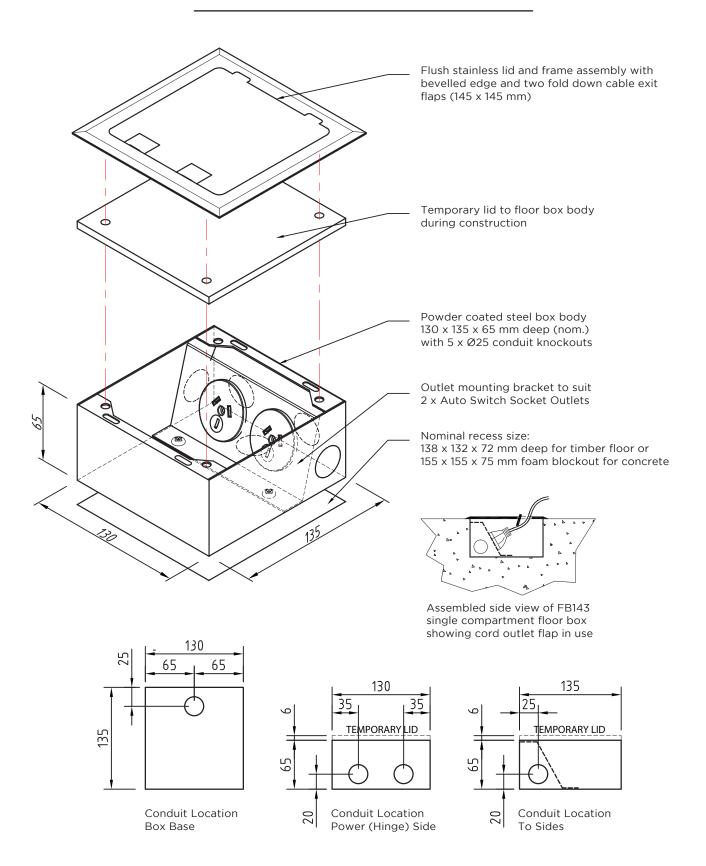

## FB143 ASSEMBLY

All dimension quoted are nominal only. Drawings, images and text are for illustrative purposes only and product details and dimensions are subject to change without notice.

This product is not suitable for use in wet areas. It is intended for use with fixed wiring only and must be installed according to the AS/NZ 3000 Wiring Rules.