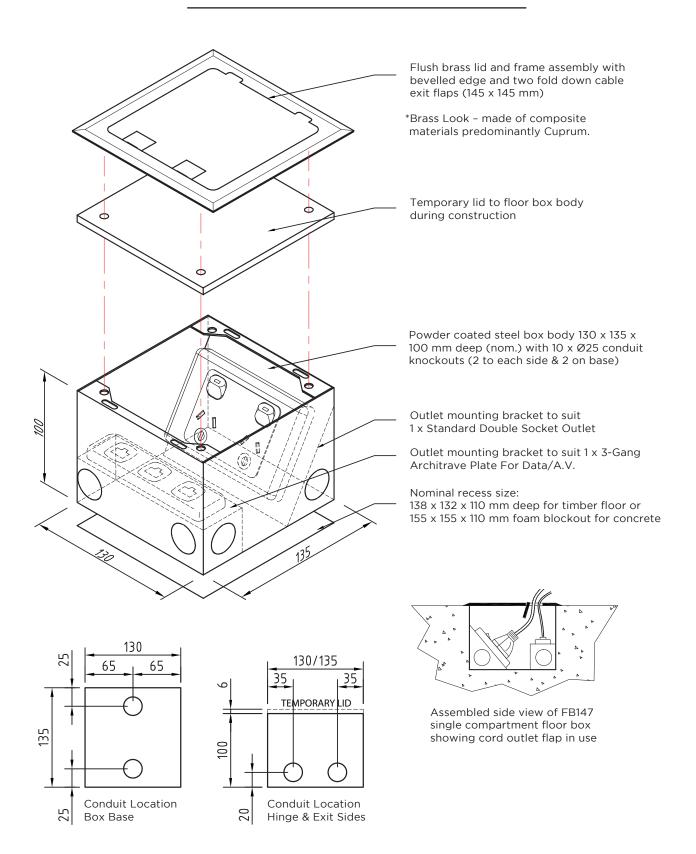

## FB147 ASSEMBLY

All dimension quoted are nominal only. Drawings, images and text are for illustrative purposes only and product details and dimensions are subject to change without notice.

This product is not suitable for use in wet areas. It is intended for use with fixed wiring only and must be installed according to the AS/NZ 3000 Wiring Rules.