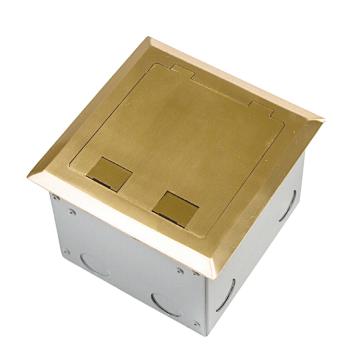

# FLOOR BOX CODE: FB147

- Compact and stylish solid brass look floor box providing power and data to open plan areas.
- Two cord outlet ports fold into box to allow cables to exit when in use.

#### **BRASS SURFACE LID**

#### **BEVELLED EDGE:**

FITS ON TOP OF FLOORING FINISH

**LID SIZE:** 145 x 145 mm

**BOX SIZE:** 135 x 130 x 100 mm Deep

**SUPPLIED WITH:** 1 x Standard Double Socket Outlet

1x 3-Gang Architrave Data Plate