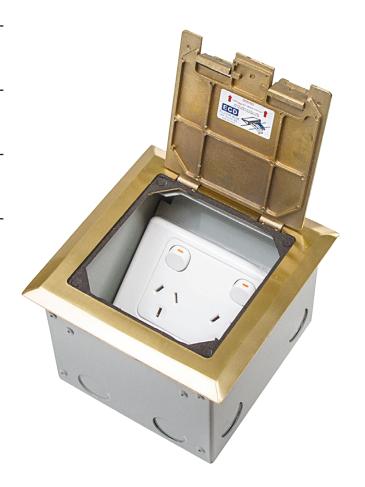

# FLOOR BOX CODE: FB147

- Compact and stylish solid brass look floor box providing power and data to open plan areas.
- Two cord outlet ports fold into box to allow cables to exit when in use.

### **SOLID LID/DEEP BOX**

#### **BEVELLED EDGE:**

FITS ON TOP OF FLOORING FINISH

**LID SIZE:** 145 x 145 mm

**BOX SIZE:** 135 x 130 x 100 mm Deep

**SUPPLIED WITH:** 1 x Standard Double Socket Outlet

1x 3-Gang Architrave Data Plate