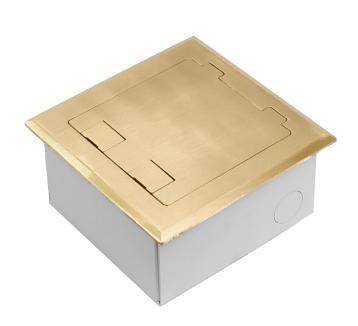

# FLOOR BOX CODE: FB142

- Compact and stylish solid brass look floor box providing power to open plan areas.
- Two cord outlet ports fold into box to allow cables to exit when in use.

### **BRASS SURFACE LID**

## **SOLID LID/SHALLOW BOX**

#### **BEVELLED EDGE:**

FITS ON TOP OF FLOORING FINISH

**LID SIZE:** 145 x 145 mm

**BOX SIZE:** 135 x 130 x 65 mm Deep **SUPPLIED WITH:** 2 x Single Auto Switched

**Socket Outlets** 