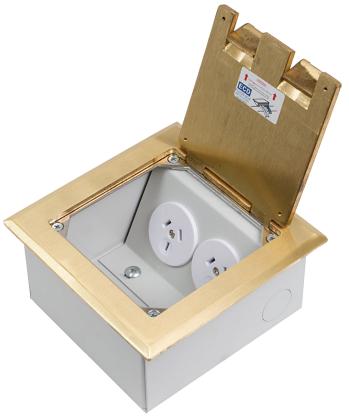

# FLOOR BOX CODE: FB142

- Compact and stylish solid brass look floor box providing power to open plan areas.
- Two cord outlet ports fold into box to allow cables to exit when in use.

#### **BEVELLED EDGE:**

FITS ON TOP OF FLOORING FINISH

**LID SIZE:** 145 x 145 mm

**BOX SIZE:** 135 x 130 x 65 mm Deep **SUPPLIED WITH:** 2 x Single Auto Switched

**Socket Outlets** 