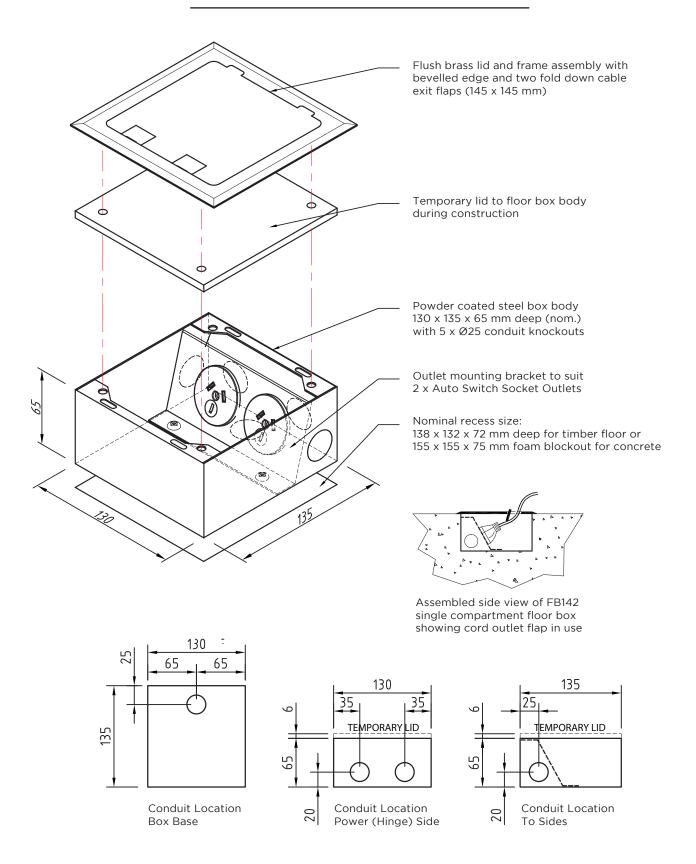

# FB142 ASSEMBLY

All dimension quoted are nominal only. Drawings, images and text are for illustrative purposes only and product details and dimensions are subject to change without notice.

This product is not suitable for use in wet areas. It is intended for use with fixed wiring only and must be installed according to the AS/NZ 3000 Wiring Rules.