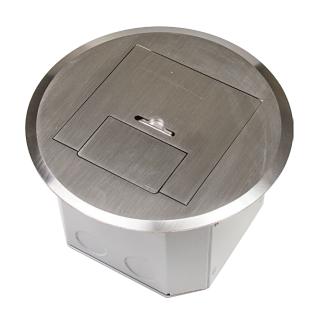

# FLOOR BOX CODE: FB175

- Stainless Steel flush floor box with round lid providing power to open plan areas.
- Cable exit flap allows cords out of the box when in use.

#### STAINLESS STEEL SURFACE LID

### **SOLID LID/DEEP BOX**

### **BEVELLED EDGE:**

FITS ON TOP OF FLOORING FINISH

SQUARE EDGED LID AVAILABLE FOR FITTING FLUSH WITH FLOORING FINISH

ADD 'SQ' TO CODE

**LID SIZE:** 175 mm Ø

**BOX SIZE:** 125 x 125 x 110 mm Deep

**SUPPLIED WITH:** 1x Standard Double Socket Outlet