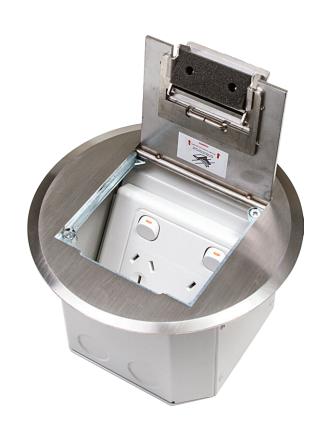

# FLOOR BOX CODE: FB175

- Stainless Steel flush floor box with round lid providing power to open plan areas.
- Cable exit flap allows cords out of the box when in use.

### **BEVELLED EDGE:**

FITS ON TOP OF FLOORING FINISH

SQUARE EDGED LID AVAILABLE FOR FITTING FLUSH WITH FLOORING FINISH

ADD 'SQ' TO CODE

**LID SIZE:** 175 mm Ø

**BOX SIZE:** 125 x 125 x 110 mm Deep

**SUPPLIED WITH:** 1x Standard Double Socket Outlet

1 x 3-Gang Architrave Data plate

**SUITABLE FOR:** Category 6 Cabling