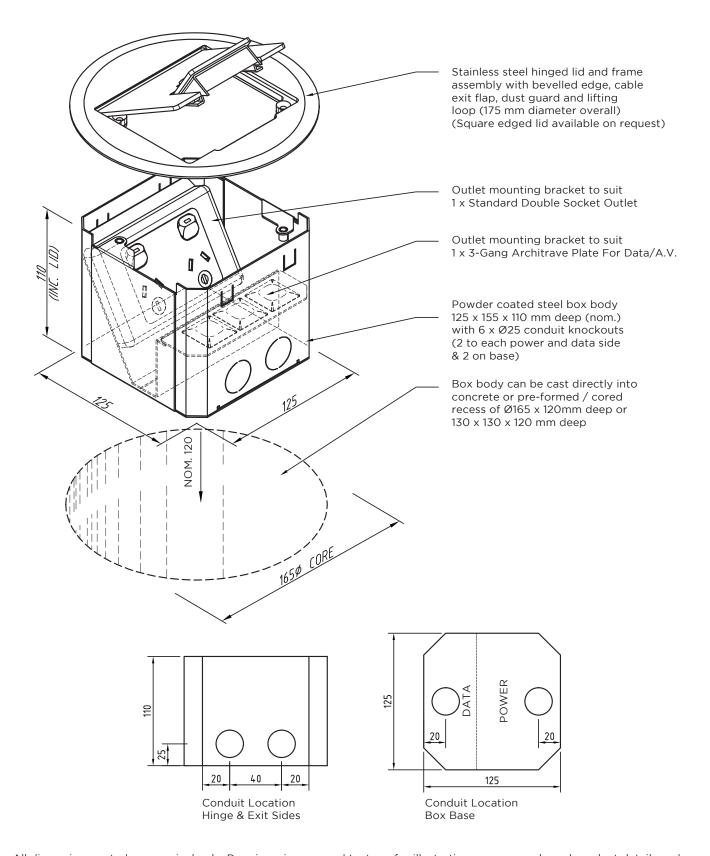

## FB175 ASSEMBLY

All dimension quoted are nominal only. Drawings, images and text are for illustrative purposes only and product details and dimensions are subject to change without notice.

This product is not suitable for use in wet areas. It is intended for use with fixed wiring only and must be installed according to the AS/NZ 3000 Wiring Rules.

### **BEVELLED EDGE:**

FITS ON TOP OF FLOORING FINISH

SQUARE EDGED LID AVAILABLE FOR FITTING FLUSH WITH FLOORING FINISH

ADD 'SQ' TO CODE

**LID SIZE:** 175 mm Ø

**BOX SIZE:** 125 x 125 x 110 mm Deep

**SUPPLIED WITH:** 1x Standard Double Socket Outlet

1 x 3-Gang Architrave Data plate

**SUITABLE FOR:** Category 6 Cabling