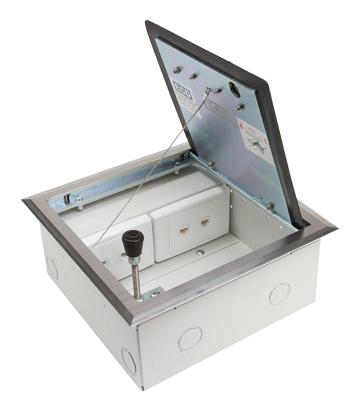

## FLOOR BOX 'THREE SIDED CABLE EXIT' CODE: FB4MU

- Stainless floor box providing power and data to open plan areas.
- Rubber cable exit flaps to all three sides enable cables to safely exit the lid at any point.
- Modular box body and lid design, interchangeable with plastic and other lids in the floor box range.

## **OPTION TO FIT CAM LOCK**

| LID SIZE:      | 266 x 266 mm                       |
|----------------|------------------------------------|
| BOX SIZE:      | 240 x 240 x 110 mm Deep            |
| SUPPLIED WITH: | 2 x Standard Double Socket Outlets |
|                | 2 x standard Double Data Plates    |
|                | Temporary Construction Lid         |
| SUITABLE FOR:  | Category 6A and 7A Cabling         |
|                |                                    |