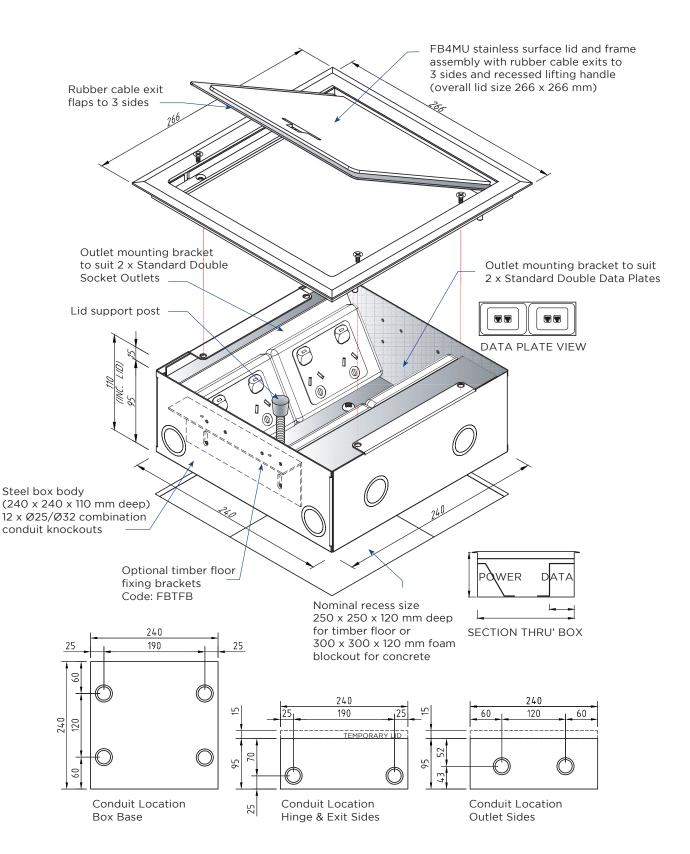

## FLOOR BOX 'THREE SIDED CABLE EXIT' CODE: FB4MU

- Stainless floor box providing power and data to open plan areas.
- Rubber cable exit flaps to all three sides enable cables to safely exit the lid at any point.
- Modular box body and lid design, interchangeable with plastic and other lids in the floor box range.

## **OPTION TO FIT CAM LOCK**

| LID SIZE:      | 266 x 266 mm                       |
|----------------|------------------------------------|
| BOX SIZE:      | 240 x 240 x 110 mm Deep            |
| SUPPLIED WITH: | 2 x Standard Double Socket Outlets |
|                | 2 x standard Double Data Plates    |
|                | Temporary Construction Lid         |
| SUITABLE FOR:  | Category 6A and 7A Cabling         |
|                |                                    |