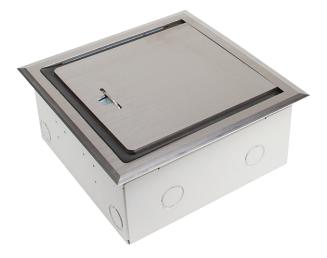

STAINLESS SURFACE REVERSIBLE LID

## SOLID LID/DEEP BOX

**BEVELLED EDGE:** FITS ON TOP OF FLOORING FINISH