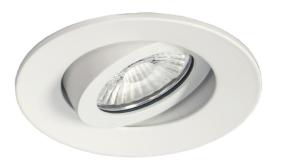

## DE NIRO \_

NEW-BUILD 90MM LED DOWNLIGHT

- The De Niro range of LED downlights share a uniform bulb and driver set, which twist and click into the different fascia styles.
- Gimbal adjustment feature to suit angled ceilings, and directional lighting applications 25° Tilt
- IC-4 Rated, can be abutted and covered with approved insulation materials

| Code        | Туре   | Power<br>(W) | Lumens<br>Output | Colour<br>Temp (k) | Fascia<br>(mm) | Cutout<br>(mm) | Glare  |
|-------------|--------|--------------|------------------|--------------------|----------------|----------------|--------|
| NC3         | White  | 8            | 700              | 3000               | 90 Ø           | 70-80          | UGR<22 |
| NC4         | White  | 8            | 730              | 4000               | 90 Ø           | 70-80          | UGR<22 |
| NC3S        | Silver | 8            | 700              | 3000               | 90 Ø           | 70-80          | UGR<22 |
| NC4S        | Sliver | 8            | 730              | 4000               | 90 Ø           | 70-80          | UGR<22 |
| <b>NC3B</b> | Black  | 8            | 700              | 3000               | 90 Ø           | 70-80          | UGR<22 |
| NC4B        | Black  | 8            | 730              | 4000               | 90 Ø           | 70-80          | UGR<22 |
|             |        |              |                  |                    |                |                |        |