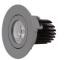

## DE NIRO \_

RETROFIT 110MM LED DOWNLIGHT

- The De Niro range of LED downlights share a uniform bulb and driver set, which twist and click into the different fascia styles.
- Gimbal adjustment feature to suit angled ceilings, and directional lighting applications 25° Tilt
- IC-4 Rated, can be abutted and covered with approved insulation materials

| Туре         | Power<br>(W)                                                  | Lumens<br>Output                                                        | Colour<br>Temp (k)                                                                          | Fascia<br>(mm)                                                                                                                                                                                                                                                                                                                                  | Cutout<br>(mm)                                                                                                                                                                                                                                                                                                                                                                                                                     | Glare                                                                                                                                                                                                                                                                                                                                                                                                                                                                                                                 |
|--------------|---------------------------------------------------------------|-------------------------------------------------------------------------|---------------------------------------------------------------------------------------------|-------------------------------------------------------------------------------------------------------------------------------------------------------------------------------------------------------------------------------------------------------------------------------------------------------------------------------------------------|------------------------------------------------------------------------------------------------------------------------------------------------------------------------------------------------------------------------------------------------------------------------------------------------------------------------------------------------------------------------------------------------------------------------------------|-----------------------------------------------------------------------------------------------------------------------------------------------------------------------------------------------------------------------------------------------------------------------------------------------------------------------------------------------------------------------------------------------------------------------------------------------------------------------------------------------------------------------|
| Retro White  | 8                                                             | 700                                                                     | 3000                                                                                        | 110 Ø                                                                                                                                                                                                                                                                                                                                           | 70-92                                                                                                                                                                                                                                                                                                                                                                                                                              | UGR<22                                                                                                                                                                                                                                                                                                                                                                                                                                                                                                                |
| Retro White  | 8                                                             | 730                                                                     | 4000                                                                                        | 110 Ø                                                                                                                                                                                                                                                                                                                                           | 70-92                                                                                                                                                                                                                                                                                                                                                                                                                              | UGR<22                                                                                                                                                                                                                                                                                                                                                                                                                                                                                                                |
| Retro Silver | 8                                                             | 700                                                                     | 3000                                                                                        | 110 Ø                                                                                                                                                                                                                                                                                                                                           | 70-92                                                                                                                                                                                                                                                                                                                                                                                                                              | UGR<22                                                                                                                                                                                                                                                                                                                                                                                                                                                                                                                |
| Retro Silver | 8                                                             | 730                                                                     | 4000                                                                                        | 110 Ø                                                                                                                                                                                                                                                                                                                                           | 70-92                                                                                                                                                                                                                                                                                                                                                                                                                              | UGR<22                                                                                                                                                                                                                                                                                                                                                                                                                                                                                                                |
| Retro Black  | 8                                                             | 700                                                                     | 3000                                                                                        | 110 Ø                                                                                                                                                                                                                                                                                                                                           | 70-92                                                                                                                                                                                                                                                                                                                                                                                                                              | UGR<22                                                                                                                                                                                                                                                                                                                                                                                                                                                                                                                |
| Retro Black  | 8                                                             | 730                                                                     | 4000                                                                                        | 110 Ø                                                                                                                                                                                                                                                                                                                                           | 70-92                                                                                                                                                                                                                                                                                                                                                                                                                              | UGR<22                                                                                                                                                                                                                                                                                                                                                                                                                                                                                                                |
|              | Retro White Retro White Retro Silver Retro Silver Retro Black | Retro White 8 Retro White 8 Retro Silver 8 Retro Silver 8 Retro Black 8 | Retro White 8 700 Retro White 8 730 Retro Silver 8 730 Retro Silver 8 730 Retro Black 8 700 | Type         (W)         Output         Temp (k)           Retro White         8         700         3000           Retro White         8         730         4000           Retro Silver         8         700         3000           Retro Silver         8         730         4000           Retro Black         8         700         3000 | Type         (W)         Output         Temp (k)         (mm)           Retro White         8         700         3000         110 Ø           Retro White         8         730         4000         110 Ø           Retro Silver         8         700         3000         110 Ø           Retro Silver         8         730         4000         110 Ø           Retro Black         8         700         3000         110 Ø | Type         (W)         Output         Temp (k)         (mm)         (mm)           Retro White         8         700         3000         110 Ø         70-92           Retro White         8         730         4000         110 Ø         70-92           Retro Silver         8         700         3000         110 Ø         70-92           Retro Silver         8         730         4000         110 Ø         70-92           Retro Black         8         700         3000         110 Ø         70-92 |