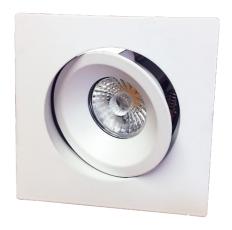

## DE NIRO \_

SQUARE LED DOWNLIGHT

- The De Niro range of LED downlights share a uniform bulb and driver set, which twist and click into the different fascia styles.
- Gimbal adjustment feature to suit angled ceilings, and directional lighting applications 25° Tilt
- IC-4 Rated, can be abutted and covered with approved insulation materials

| Code   | Туре          | Power<br>(W) | Lumens<br>Output | Colour<br>Temp (k) | Fascia<br>(mm) | Cutout<br>(mm) | Glare  |
|--------|---------------|--------------|------------------|--------------------|----------------|----------------|--------|
| NSQ3   | Square White  | 8            | 700              | 3000               | 110 SQ         | 70-92          | UGR<22 |
| NSQ4   | Square White  | 8            | 730              | 4000               | 110 SQ         | 70-92          | UGR<22 |
| NSQ3S* | Square Silver | 8            | 700              | 3000               | 110 SQ         | 70-92          | UGR<22 |
| NSQ4S* | Square Silver | 8            | 730              | 4000               | 110 SQ         | 70-92          | UGR<22 |
| NSQ3B* | Square Black  | 8            | 700              | 3000               | 110 SQ         | 70-92          | UGR<22 |
| NSQ4B* | Square Black  | 8            | 730              | 4000               | 110 SQ         | 70-92          | UGR<22 |