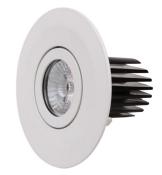

## DE NIRO \_

RETROFIT 110MM LED DOWNLIGHT

- The De Niro range of LED downlights share a uniform bulb and driver set, which twist and click into the different fascia styles.
- Gimbal adjustment feature to suit angled ceilings, and directional lighting applications 25° Tilt
- IC-4 Rated, can be abutted and covered with approved insulation materials

| Туре         | Power<br>(W)                                                  | Lumens<br>Output                                                        | Colour<br>Temp (k)                                                                          | Fascia<br>(mm)                                                                                                                                                                                                                                                                                                                                  | Cutout<br>(mm)                                                                                                                                                                                                                                                                                                                                                                                                                     | Glare                                                                                                                                                                                                                                                                                                                                                                                                                                                                                                                 |
|--------------|---------------------------------------------------------------|-------------------------------------------------------------------------|---------------------------------------------------------------------------------------------|-------------------------------------------------------------------------------------------------------------------------------------------------------------------------------------------------------------------------------------------------------------------------------------------------------------------------------------------------|------------------------------------------------------------------------------------------------------------------------------------------------------------------------------------------------------------------------------------------------------------------------------------------------------------------------------------------------------------------------------------------------------------------------------------|-----------------------------------------------------------------------------------------------------------------------------------------------------------------------------------------------------------------------------------------------------------------------------------------------------------------------------------------------------------------------------------------------------------------------------------------------------------------------------------------------------------------------|
| Retro White  | 8                                                             | 700                                                                     | 3000                                                                                        | 110 Ø                                                                                                                                                                                                                                                                                                                                           | 70-92                                                                                                                                                                                                                                                                                                                                                                                                                              | UGR<22                                                                                                                                                                                                                                                                                                                                                                                                                                                                                                                |
| Retro White  | 8                                                             | 730                                                                     | 4000                                                                                        | 110 Ø                                                                                                                                                                                                                                                                                                                                           | 70-92                                                                                                                                                                                                                                                                                                                                                                                                                              | UGR<22                                                                                                                                                                                                                                                                                                                                                                                                                                                                                                                |
| Retro Silver | 8                                                             | 700                                                                     | 3000                                                                                        | 110 Ø                                                                                                                                                                                                                                                                                                                                           | 70-92                                                                                                                                                                                                                                                                                                                                                                                                                              | UGR<22                                                                                                                                                                                                                                                                                                                                                                                                                                                                                                                |
| Retro Silver | 8                                                             | 730                                                                     | 4000                                                                                        | 110 Ø                                                                                                                                                                                                                                                                                                                                           | 70-92                                                                                                                                                                                                                                                                                                                                                                                                                              | UGR<22                                                                                                                                                                                                                                                                                                                                                                                                                                                                                                                |
| Retro Black  | 8                                                             | 700                                                                     | 3000                                                                                        | 110 Ø                                                                                                                                                                                                                                                                                                                                           | 70-92                                                                                                                                                                                                                                                                                                                                                                                                                              | UGR<22                                                                                                                                                                                                                                                                                                                                                                                                                                                                                                                |
| Retro Black  | 8                                                             | 730                                                                     | 4000                                                                                        | 110 Ø                                                                                                                                                                                                                                                                                                                                           | 70-92                                                                                                                                                                                                                                                                                                                                                                                                                              | UGR<22                                                                                                                                                                                                                                                                                                                                                                                                                                                                                                                |
|              | Retro White Retro White Retro Silver Retro Silver Retro Black | Retro White 8 Retro White 8 Retro Silver 8 Retro Silver 8 Retro Black 8 | Retro White 8 700 Retro White 8 730 Retro Silver 8 730 Retro Silver 8 730 Retro Black 8 700 | Type         (W)         Output         Temp (k)           Retro White         8         700         3000           Retro White         8         730         4000           Retro Silver         8         700         3000           Retro Silver         8         730         4000           Retro Black         8         700         3000 | Type         (W)         Output         Temp (k)         (mm)           Retro White         8         700         3000         110 Ø           Retro White         8         730         4000         110 Ø           Retro Silver         8         700         3000         110 Ø           Retro Silver         8         730         4000         110 Ø           Retro Black         8         700         3000         110 Ø | Type         (W)         Output         Temp (k)         (mm)         (mm)           Retro White         8         700         3000         110 Ø         70-92           Retro White         8         730         4000         110 Ø         70-92           Retro Silver         8         700         3000         110 Ø         70-92           Retro Silver         8         730         4000         110 Ø         70-92           Retro Black         8         700         3000         110 Ø         70-92 |