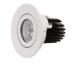

## DE NIRO \_

RETROFIT 110MM LED DOWNLIGHT

- The De Niro range of LED downlights share a uniform bulb and driver set, which twist and click into the different fascia styles.
- Gimbal adjustment feature to suit angled ceilings, and directional lighting applications 25° Tilt
- IC-4 Rated, can be abutted and covered with approved insulation materials

| Туре         | Power<br>(W)                                                  | Lumens<br>Output                                                        | Colour<br>Temp (k)                                                                          | Fascia<br>(mm)                                                                                                                                                                                                                                                                                                                                  | Cutout<br>(mm)                                                                                                                                                                                                                                                                                                                                                                                                                     | Glare                                                                                                                                                                                                                                                                                                                                                                                                                                                                                                                 |
|--------------|---------------------------------------------------------------|-------------------------------------------------------------------------|---------------------------------------------------------------------------------------------|-------------------------------------------------------------------------------------------------------------------------------------------------------------------------------------------------------------------------------------------------------------------------------------------------------------------------------------------------|------------------------------------------------------------------------------------------------------------------------------------------------------------------------------------------------------------------------------------------------------------------------------------------------------------------------------------------------------------------------------------------------------------------------------------|-----------------------------------------------------------------------------------------------------------------------------------------------------------------------------------------------------------------------------------------------------------------------------------------------------------------------------------------------------------------------------------------------------------------------------------------------------------------------------------------------------------------------|
| Retro White  | 8                                                             | 700                                                                     | 3000                                                                                        | 110 Ø                                                                                                                                                                                                                                                                                                                                           | 70-92                                                                                                                                                                                                                                                                                                                                                                                                                              | UGR<22                                                                                                                                                                                                                                                                                                                                                                                                                                                                                                                |
| Retro White  | 8                                                             | 730                                                                     | 4000                                                                                        | 110 Ø                                                                                                                                                                                                                                                                                                                                           | 70-92                                                                                                                                                                                                                                                                                                                                                                                                                              | UGR<22                                                                                                                                                                                                                                                                                                                                                                                                                                                                                                                |
| Retro Silver | 8                                                             | 700                                                                     | 3000                                                                                        | 110 Ø                                                                                                                                                                                                                                                                                                                                           | 70-92                                                                                                                                                                                                                                                                                                                                                                                                                              | UGR<22                                                                                                                                                                                                                                                                                                                                                                                                                                                                                                                |
| Retro Silver | 8                                                             | 730                                                                     | 4000                                                                                        | 110 Ø                                                                                                                                                                                                                                                                                                                                           | 70-92                                                                                                                                                                                                                                                                                                                                                                                                                              | UGR<22                                                                                                                                                                                                                                                                                                                                                                                                                                                                                                                |
| Retro Black  | 8                                                             | 700                                                                     | 3000                                                                                        | 110 Ø                                                                                                                                                                                                                                                                                                                                           | 70-92                                                                                                                                                                                                                                                                                                                                                                                                                              | UGR<22                                                                                                                                                                                                                                                                                                                                                                                                                                                                                                                |
| Retro Black  | 8                                                             | 730                                                                     | 4000                                                                                        | 110 Ø                                                                                                                                                                                                                                                                                                                                           | 70-92                                                                                                                                                                                                                                                                                                                                                                                                                              | UGR<22                                                                                                                                                                                                                                                                                                                                                                                                                                                                                                                |
|              | Retro White Retro White Retro Silver Retro Silver Retro Black | Retro White 8 Retro White 8 Retro Silver 8 Retro Silver 8 Retro Black 8 | Retro White 8 700 Retro White 8 730 Retro Silver 8 730 Retro Silver 8 730 Retro Black 8 700 | Type         (W)         Output         Temp (k)           Retro White         8         700         3000           Retro White         8         730         4000           Retro Silver         8         700         3000           Retro Silver         8         730         4000           Retro Black         8         700         3000 | Type         (W)         Output         Temp (k)         (mm)           Retro White         8         700         3000         110 Ø           Retro White         8         730         4000         110 Ø           Retro Silver         8         700         3000         110 Ø           Retro Silver         8         730         4000         110 Ø           Retro Black         8         700         3000         110 Ø | Type         (W)         Output         Temp (k)         (mm)         (mm)           Retro White         8         700         3000         110 Ø         70-92           Retro White         8         730         4000         110 Ø         70-92           Retro Silver         8         700         3000         110 Ø         70-92           Retro Silver         8         730         4000         110 Ø         70-92           Retro Black         8         700         3000         110 Ø         70-92 |