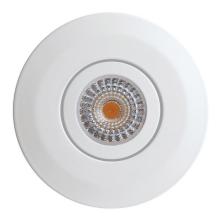

## DE NIRO \_

NEW-BUILD 90MM LED DOWNLIGHT

- The De Niro range of LED downlights share a uniform bulb and driver set, which twist and click into the different fascia styles.
- Gimbal adjustment feature to suit angled ceilings, and directional lighting applications 25° Tilt
- IC-4 Rated, can be abutted and covered with approved insulation materials

| Code        | Туре   | Power<br>(W) | Lumens<br>Output | Colour<br>Temp (k) | Fascia<br>(mm) | Cutout<br>(mm) | Glare  |
|-------------|--------|--------------|------------------|--------------------|----------------|----------------|--------|
| NC3         | White  | 8            | 700              | 3000               | 90 Ø           | 70-80          | UGR<22 |
| NC4         | White  | 8            | 730              | 4000               | 90 Ø           | 70-80          | UGR<22 |
| NC3S        | Silver | 8            | 700              | 3000               | 90 Ø           | 70-80          | UGR<22 |
| NC4S        | Sliver | 8            | 730              | 4000               | 90 Ø           | 70-80          | UGR<22 |
| <b>NC3B</b> | Black  | 8            | 700              | 3000               | 90 Ø           | 70-80          | UGR<22 |
| NC4B        | Black  | 8            | 730              | 4000               | 90 Ø           | 70-80          | UGR<22 |
|             |        |              |                  |                    |                |                |        |