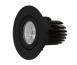

## DE NIRO \_

SQUARE LED DOWNLIGHT

- The De Niro range of LED downlights share a uniform bulb and driver set, which twist and click into the different fascia styles.
- Gimbal adjustment feature to suit angled ceilings, and directional lighting applications 25° Tilt
- IC-4 Rated, can be abutted and covered with approved insulation materials

| Code   | Туре          | Power<br>(W) | Lumens<br>Output | Colour<br>Temp (k) | Fascia<br>(mm) | Cutout<br>(mm) | Glare  |
|--------|---------------|--------------|------------------|--------------------|----------------|----------------|--------|
| NSQ3   | Square White  | 8            | 700              | 3000               | 110 SQ         | 70-92          | UGR<22 |
| NSQ4   | Square White  | 8            | 730              | 4000               | 110 SQ         | 70-92          | UGR<22 |
| NSQ3S* | Square Silver | 8            | 700              | 3000               | 110 SQ         | 70-92          | UGR<22 |
| NSQ4S* | Square Silver | 8            | 730              | 4000               | 110 SQ         | 70-92          | UGR<22 |
| NSQ3B* | Square Black  | 8            | 700              | 3000               | 110 SQ         | 70-92          | UGR<22 |
| NSQ4B* | Square Black  | 8            | 730              | 4000               | 110 SQ         | 70-92          | UGR<22 |