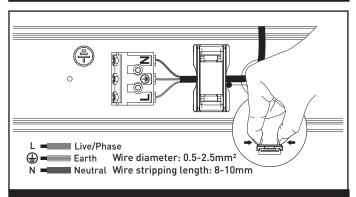

#### STEP 2

Knock plastic anchor into ceiling. Connect the cable to terminal block. Fix the base to the ceiling or suspend.