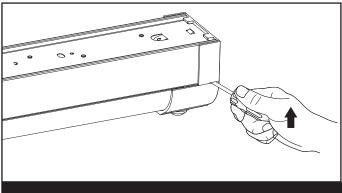

e before connecting the power.

This product should be installed by a suitably qualified person in accordance with Australian and New Zealand wiring rules.

#### WARRANTY

This product is covered by the standard Vynco Warranty - proof of purchase is required. Please contact Vynco for details of returns procedure.

**NOTE:** This product contains NO user serviceable parts.

### **VYNCO INDUSTRIES (NZ) LIMITED**

#### **CHRISTCHURCH**

388 Tuam Street, Phillipstown, Christchurch, 8011 PO Box 9022, Tower Junction, Christchurch 8149 New Zealand

P +64 3 379 9283

E sales@vynco.co.nz

#### **AUCKLAND**

9 Levene Place, Mount Wellington PO Box 12 249, Penrose, Auckland 1061 New Zealand P +64 9 525 6051

# **VYNCO**

### INSTALLATION INSTRUCTIONS

#### **BEACH LBE545, LBE445 - INTERIOR BATTEN**



#### STEP 1



#### STEP 2





#### **INSTALLATION PROCEDURE**

Switch off before installation. Switch on only after complete installation and examination of the circuit. Installation and maintenance should only be completed by a registered electrician.

#### STEP 1

Press the snap-on button at both ends and remove the cover.

#### STEP 2

Knock plastic anchor into ceiling. Connect the cable to terminal block. Fix the base to the ceiling or suspend.

#### STEP 3

Set the Colour - use the Switch on the end of the fitting

Set the wattage using the DIP Switches on the Driver.

| DRIVER WATTAGE SETTINGS |     |     |  |  |
|-------------------------|-----|-----|--|--|
| BEACH LBE545            | 1   | 2   |  |  |
| 25W                     | OFF | OFF |  |  |
| 35W                     | ON