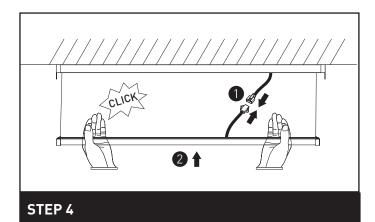

#### STEP 4

Connect the DC plug. Press the snap-on button and fix the cover to the base.