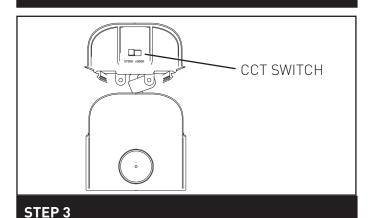

#### STEP 3

Set the Colour - use the Switch on the end of the fitting

Set the wattage using the DIP Switches on the Driver.

| DRIVER WATTAGE SETTINGS |     |     |  |  |
|-------------------------|-----|-----|--|--|
| BEACH LBE545            | 1   | 2   |  |  |
| 25W                     | OFF | OFF |  |  |
| 35W                     | ON  | OFF |  |  |
| 40W                     | OFF | ON  |  |  |
| 50W                     | ON  | ON  |  |  |