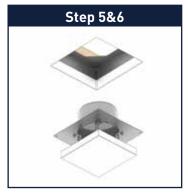

### Make installation easy with the Vynco Illusion grille!

- Fitting at first install, must be installed before
  plasterboard installation. No coming back between
  install and fit off.
- Fits securely to ceiling framing rather than over plasterboard.
- Tapered plastic spigot for easy installation of ducting.
- Plaster fascia surround ensures seamless finish of plaster sticking to plaster with no chance of cracking.
- Minimal impact on airflow performance.
- 268x268mm cut out template included.
- Wall or ceiling mounted.

## YNCOAIR ILLUSION GRILLE

Fitting at first install, no coming back between install and fit off.

Framed

With plasterboard

**Plastered** 

Centre tile installing

Centre tile installed