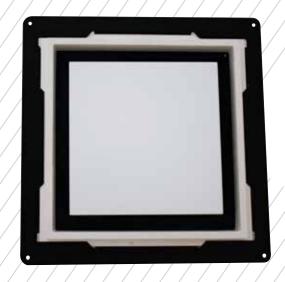

### Make installation easy with the Vynco Illusion grille!

- Fitting at first install, must be installed before
  plasterboard installation. No coming back between
  install and fit off.
- Fits securely to ceiling framing rather than over plasterboard.
- Tapered plastic spigot for easy installation of ducting.
- Plaster fascia surround ensures seamless finish of plaster sticking to plaster with no chance of cracking.
- Minimal impact on airflow performance.
- 268x268mm cut out template included.
- Wall or ceiling mounted.

## YNCOAIR ILLUSION GRILLE

Fitting at first install, no coming back between install and fit off.

Framed

With plasterboard

**Plastered** 

Centre tile installing

Centre tile installed