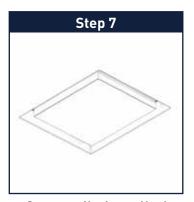

### Make installation easy with the Vynco Illusion grille!

- Fitting at first install, must be installed before
  plasterboard installation. No coming back between
  install and fit off.
- Fits securely to ceiling framing rather than over plasterboard.
- Tapered plastic spigot for easy installation of ducting.
- Plaster fascia surround ensures seamless finish of plaster sticking to plaster with no chance of cracking.
- Minimal impact on airflow performance.
- 268x268mm cut out template included.
- Wall or ceiling mounted.

## YNCOAIR ILLUSION GRILLE

Fitting at first install, no coming back between install and fit off.

Framed

With plasterboard

**Plastered** 

Centre tile installing

Centre tile installed