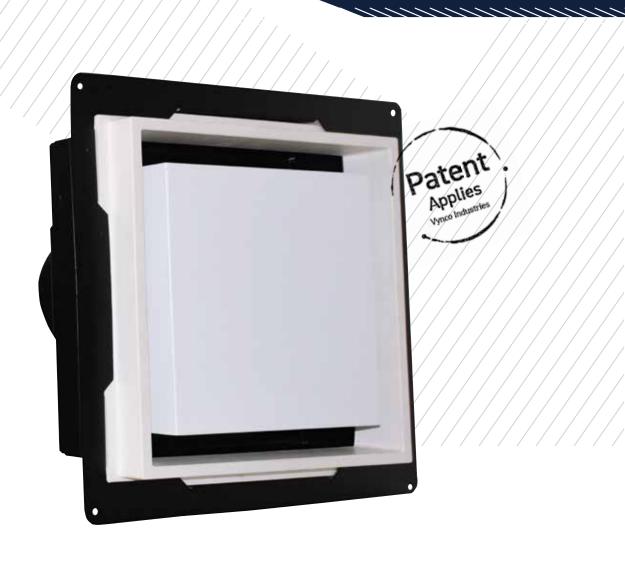

# YYNCOAIR ILLUSION GRILLE

### Make installation easy with the Vynco Illusion grille!

- Fitting at first install, must be installed before
  plasterboard installation. No coming back between
  install and fit off.
- Fits securely to ceiling framing rather than over plasterboard.
- Tapered plastic spigot for easy installation of ducting.
- Plaster fascia surround ensures seamless finish of plaster sticking to plaster with no chance of cracking.
- Minimal impact on airflow performance.
- 268x268mm cut out template included.
- Wall or ceiling mounted.

| CODE | STYLE  | DUCT SIZE | OVERALL SIZE  | CUT-OUT SIZE | WARRANTY | TRADE PRICE |
|------|--------|-----------|---------------|--------------|----------|-------------|
| VIG2 | Square | 150mm Ø   | 330x330x123mm | 268x268mm    | 5 years  | \$450.00    |