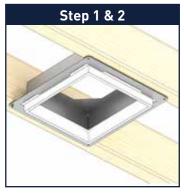

## YNCOAIR ILLUSION GRILLE

Fitting at first install, no coming back between install and fit off.

Framed

With plasterboard

**Plastered** 

Centre tile installing

Centre tile installed