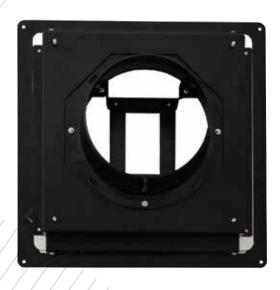

### Make installation easy with the Vynco Illusion grille!

- Fitting at first install, must be installed before
  plasterboard installation. No coming back between
  install and fit off.
- Fits securely to ceiling framing rather than over plasterboard.
- Tapered plastic spigot for easy installation of ducting.
- Plaster fascia surround ensures seamless finish of plaster sticking to plaster with no chance of cracking.
- Minimal impact on airflow performance.
- 268x268mm cut out template included.
- Wall or ceiling mounted.

## YNCOAIR ILLUSION GRILLE

Fitting at first install, no coming back between install and fit off.

Framed

With plasterboard

**Plastered** 

Centre tile installing

Centre tile installed