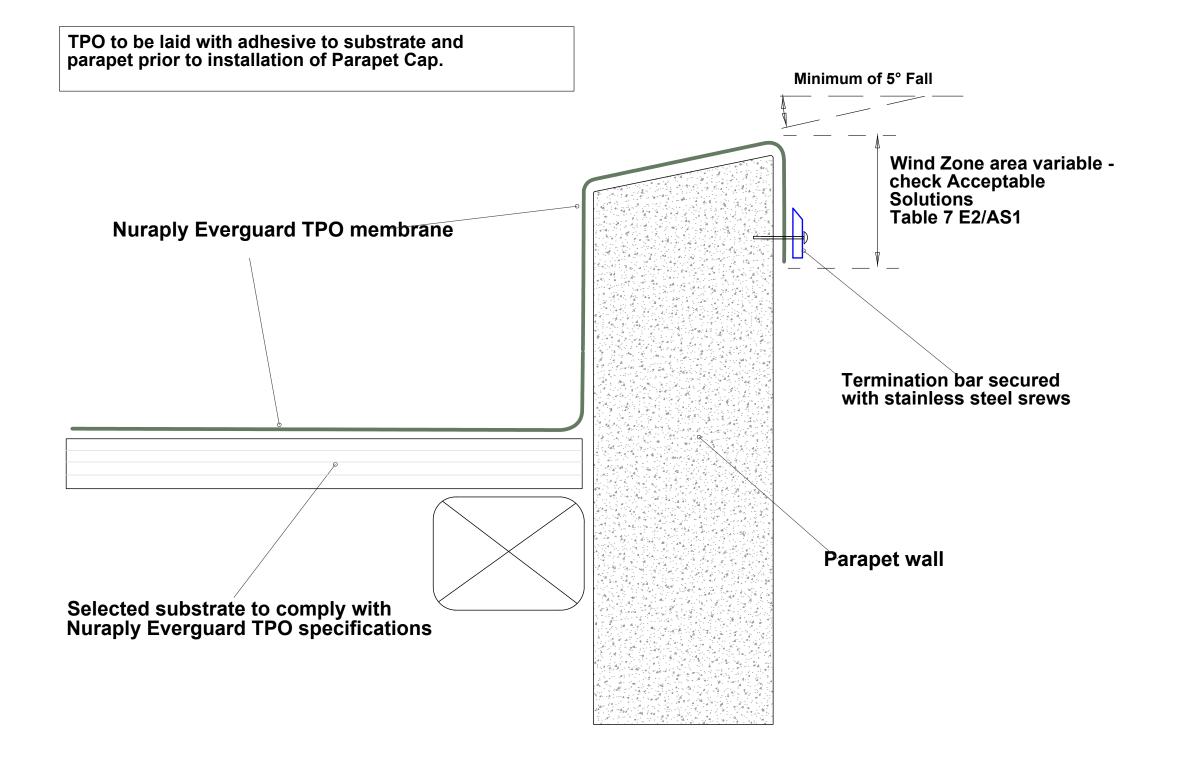

TPO to be laid with adhesive to substrate and parapet prior to installation of parapet cap.

All Nuralite products/systems to be installed by an authorized Nuralite applicator and in accordance with Nuralite published instruction. Product data sheets should be consulted at all times. This drawing is a guide and is not for construction. This detail drawing is to be used only as part of the Nuralite specification package. All drawings are subject to copyright. Unauthorized use is prohibited. © Nuralite Waterproofing Ltd

0800 - NURALITE (687254) www.nuralite.co.nz

PRODUCT/SYSTEM:

### **NURAPLY EVERGUARD TPO**

DETAIL:

PARAPET TERMINATION BAR

SCALE: NTS **DATE: JULY 2017** 

PREVIOUS DWG no:

DWG no: **ETPO.A3** REVISION: -

All Nuralite products/systems to be installed by an authorized Nuralite applicator and in accordance with Nuralite published instruction. Product data sheets should be consulted at all times. This drawing is a guide and is not for construction. This detail drawing is to be used only as part of the Nuralite specification package. All drawings are subject to copyright. Unauthorized use is prohibited. © Nuralite Waterproofing Ltd