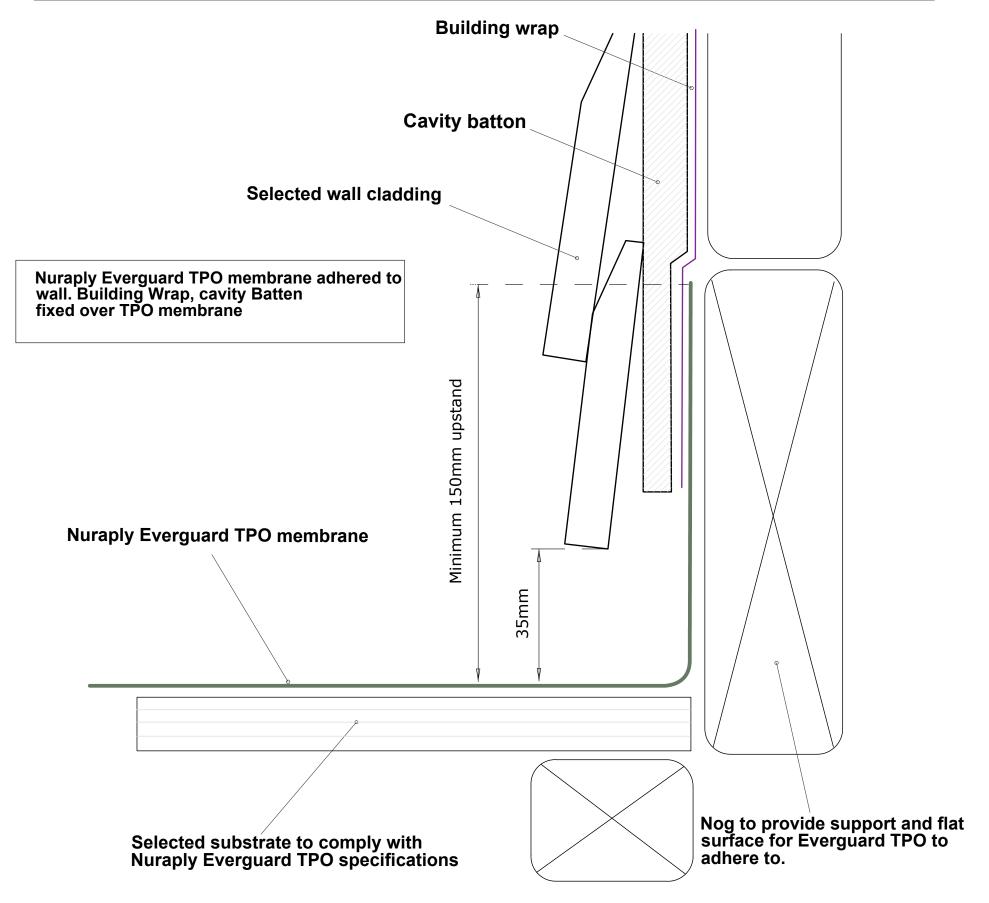

#### **NURAPLY EVERGUARD TPO**

DETAIL:

TRANSITION WALL

SCALE: NTS DATE: JULY 2017

PREVIOUS DWG no:

REVISION: -

All Nuralite products/systems to be installed by an authorized Nuralite applicator and in accordance with Nuralite published instruction. Product data sheets should be consulted at all times. This drawing is a guide and is not for construction. This detail drawing is to be used only as part of the Nuralite specification package. All drawings are subject to copyright. Unauthorized use is prohibited. © Nuralite Waterproofing Ltd