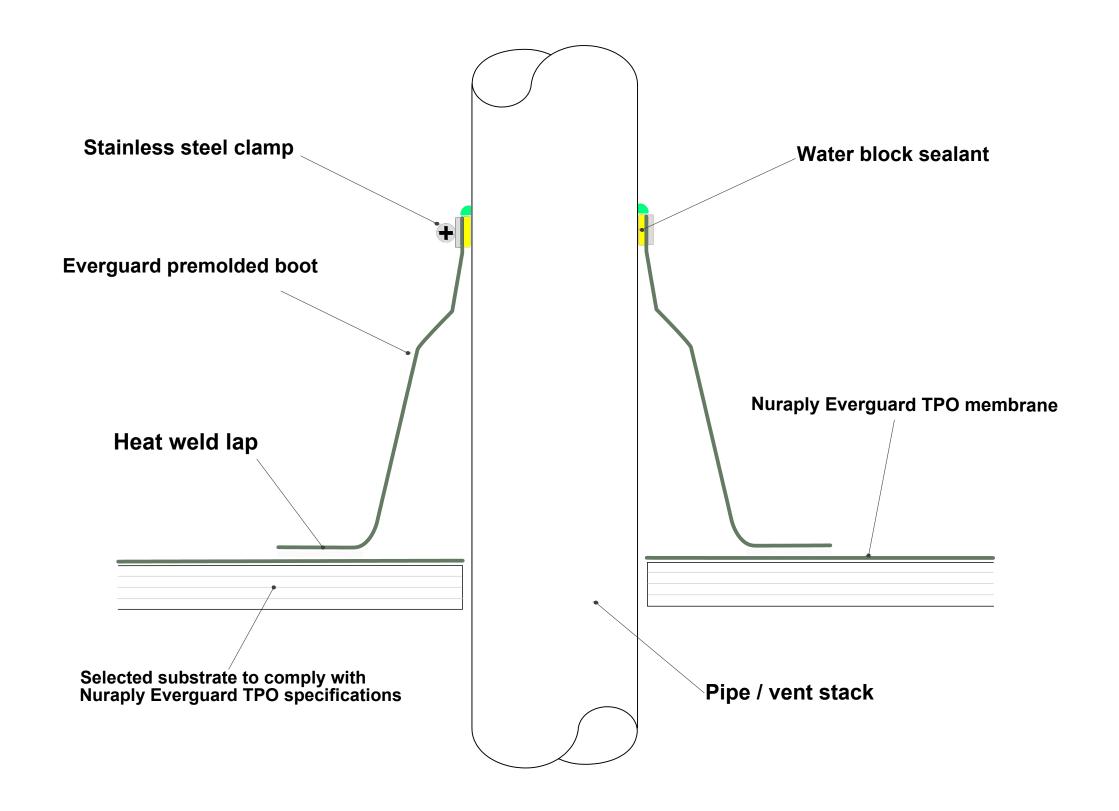

#### **NURAPLY EVERGUARD TPO**

DETAIL:

PREMOLDED PIPE BOOT

SCALE: NTS DATE: JULY 2017

PREVIOUS DWG no:

REVISION:- DWG no: **ETPO.E2** 

All Nuralite products/systems to be installed by an authorized Nuralite applicator and in accordance with Nuralite published instruction. Product data sheets should be consulted at all times. This drawing is a guide and is not for construction. This detail drawing is to be used only as part of the Nuralite specification package. All drawings are subject to copyright. Unauthorized use is prohibited. © Nuralite Waterproofing Ltd

0800 - NURALITE (687254) www.nuralite.co.nz

PRODUCT/SYSTEM:

SCALE: NTS

#### **NURAPLY EVERGUARD TPO**

DETAIL:

SPLIT PIPE BOOT

DATE: JULY 2017 PREVIOUS DWG no: REVISION:- DWG no: **ETPO.E3** 

All Nuralite products/systems to be installed by an authorized Nuralite applicator and in accordance with Nuralite published instruction. Product data sheets should be consulted at all times. This drawing is a guide and is not for construction. This detail drawing is to be used only as part of the Nuralite specification package. All drawings are subject to copyright. Unauthorized use is prohibited. © Nuralite Waterproofing Ltd

0800 - NURALITE (687254) www.nuralite.co.nz

PRODUCT/SYSTEM: