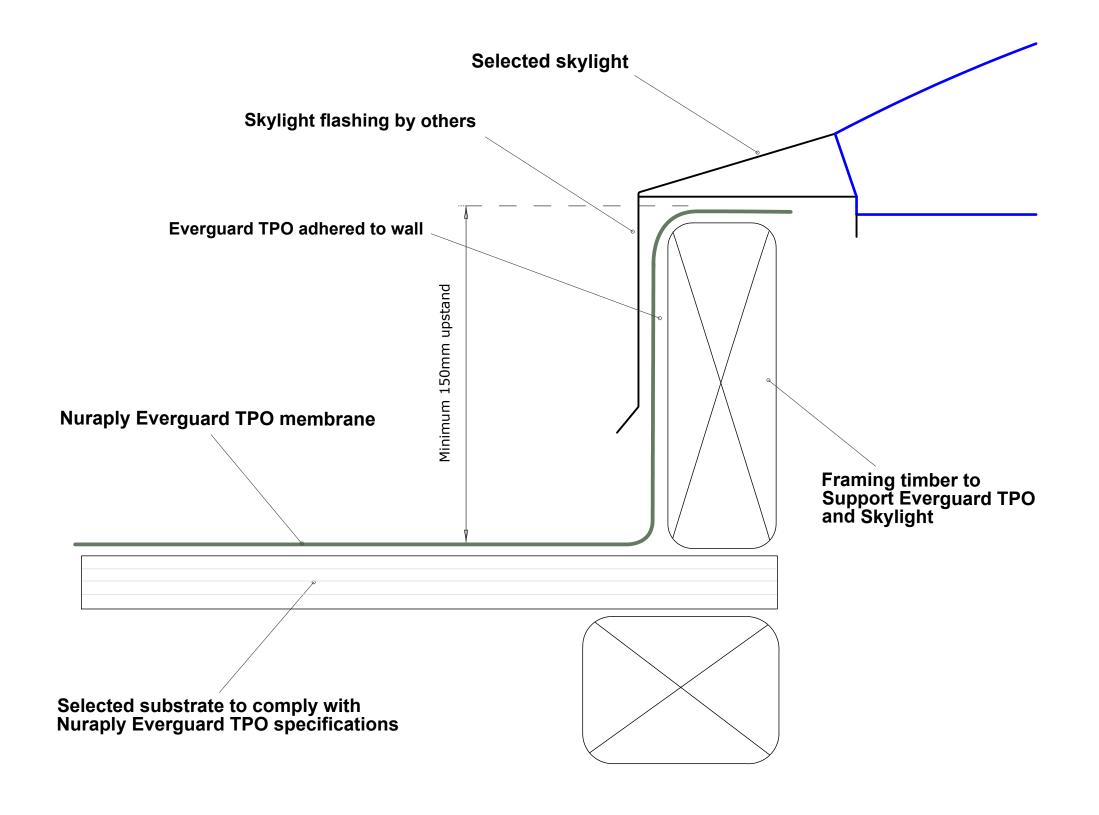

#### **NURAPLY EVERGUARD TPO**

DETAIL:

SKYLIGHT FLASHING

SCALE: NTS DATE: JULY 2017

PREVIOUS DWG no:

REVISION: -

All Nuralite products/systems to be installed by an authorized Nuralite applicator and in accordance with Nuralite published instruction. Product data sheets should be consulted at all times. This drawing is a guide and is not for construction. This detail drawing is to be used only as part of the Nuralite specification package. All drawings are subject to copyright. Unauthorized use is prohibited. © Nuralite Waterproofing Ltd