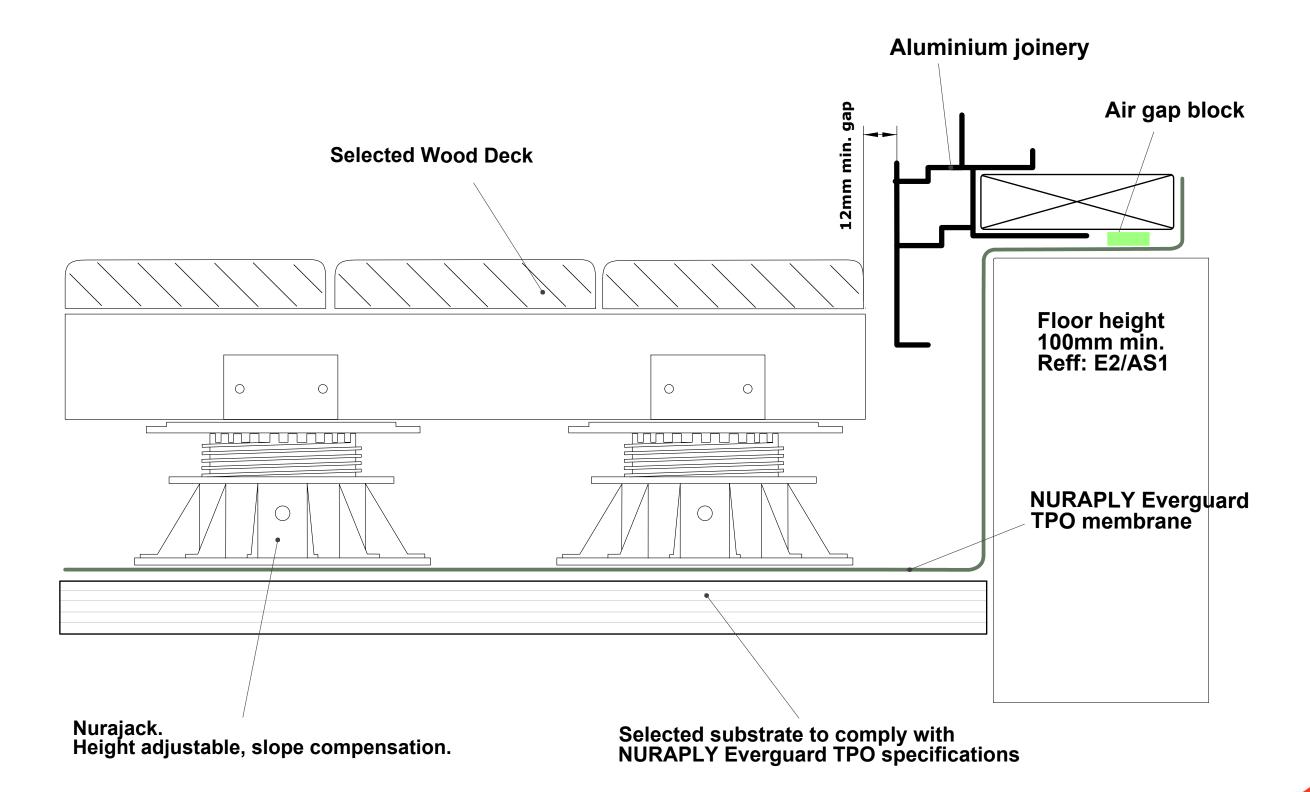

#### **NURAPLY EVERGUARD TPO**

DETAIL:

NURAJACK PEDESTAL DOOR SILL

SCALE: NTS

**DATE: JULY 2017** 

PREVIOUS DWG no: REVISION: -