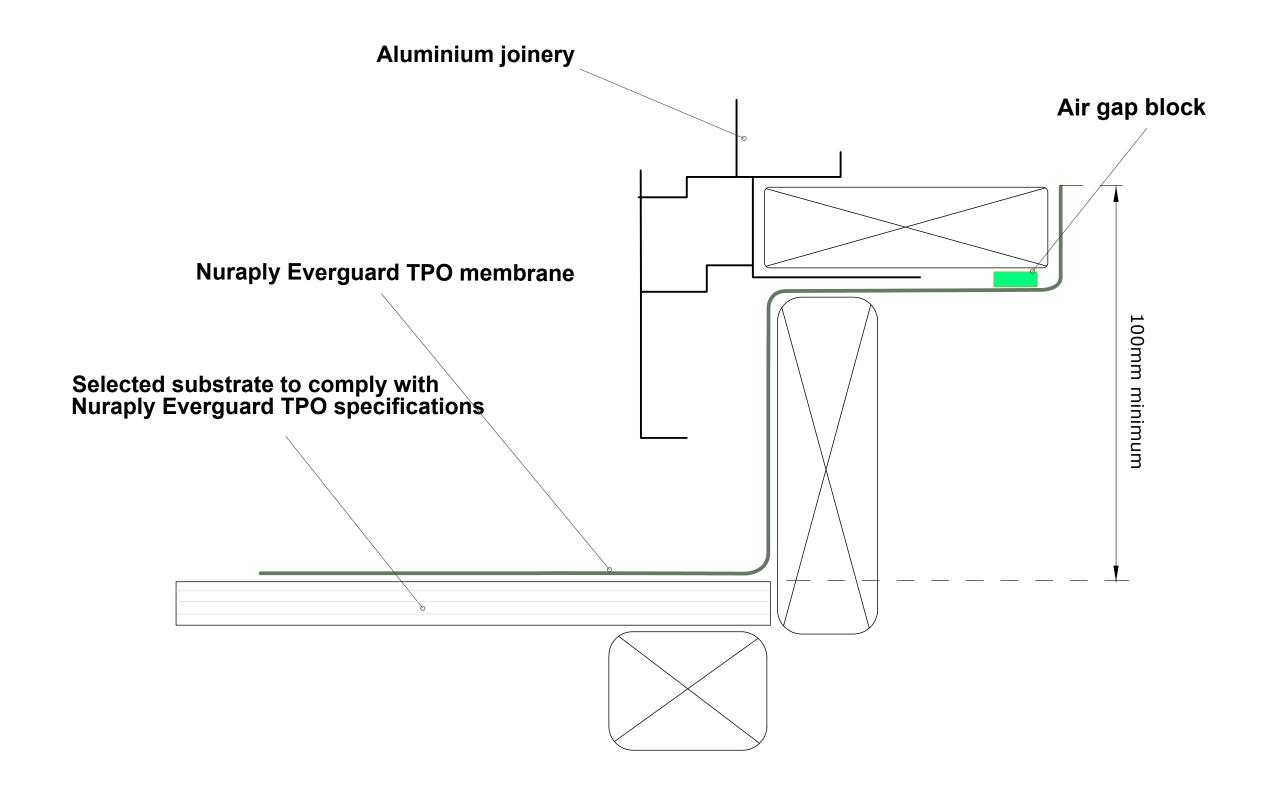

#### **NURAPLY EVERGUARD TPO**

DETAIL:

EVERGUARD TPO TO ALUMINIUM JOINERY

SCALE: NTS DATE: JULY 2017

PREVIOUS DWG no:

REVISION: -

All Nuralite products/systems to be installed by an authorized Nuralite applicator and in accordance with Nuralite published instruction. Product data sheets should be consulted at all times. This drawing is a guide and is not for construction. This detail drawing is to be used only as part of the Nuralite specification package. All drawings are subject to copyright. Unauthorized use is prohibited. © Nuralite Waterproofing Ltd