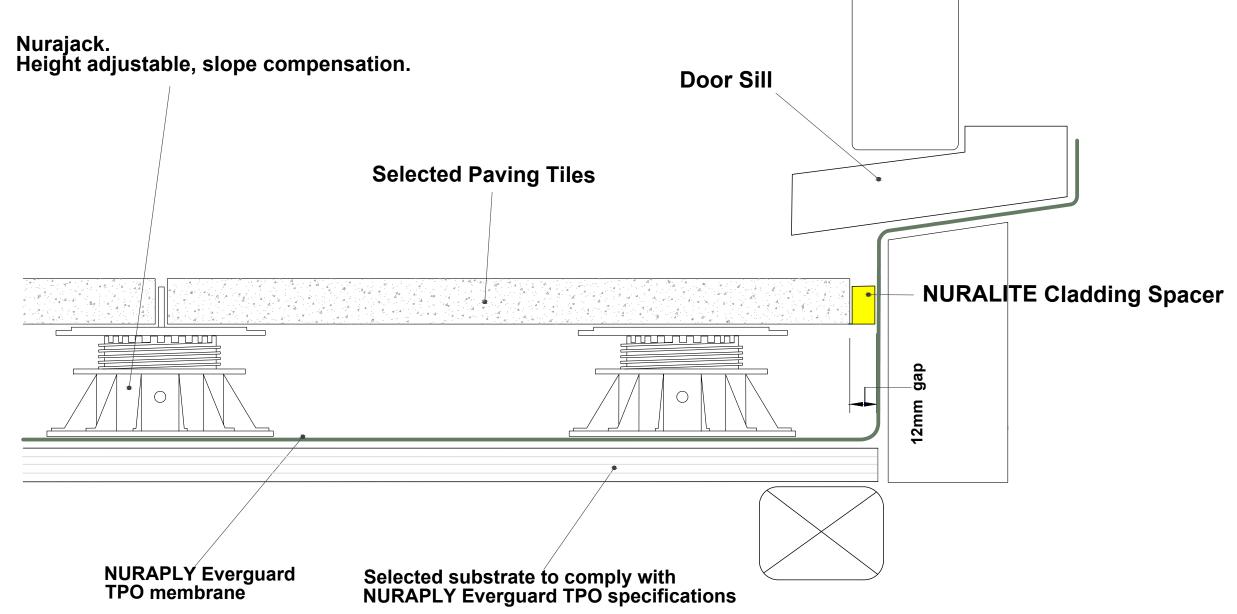

0800 - NURALITE (687254) www.nuralite.co.nz

PRODUCT/SYSTEM:

#### **NURAPLY EVERGUARD TPO**

DETAIL:

NURAJACK PEDESTAL DOOR SILL

SCALE: NTS

**DATE: JULY 2017** 

PREVIOUS DWG no: REVISION: -