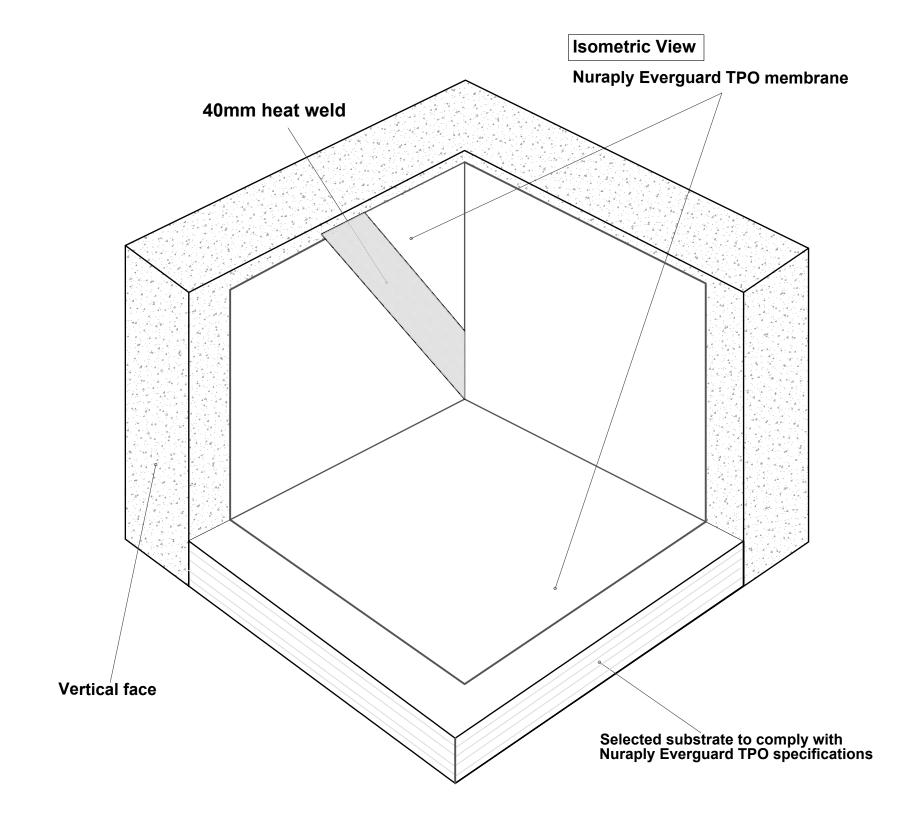

#### **NURAPLY EVERGUARD TPO**

DETAIL:

FLUTED OUTSIDE CORNER

SCALE: NTS DATE: JULY 2017

PREVIOUS DWG no:

REVISION: - DW

All Nuralite products/systems to be installed by an authorized Nuralite applicator and in accordance with Nuralite published instruction. Product data sheets should be consulted at all times. This drawing is a guide and is not for construction. This detail drawing is to be used only as part of the Nuralite specification package. All drawings are subject to copyright. Unauthorized use is prohibited. © Nuralite Waterproofing Ltd