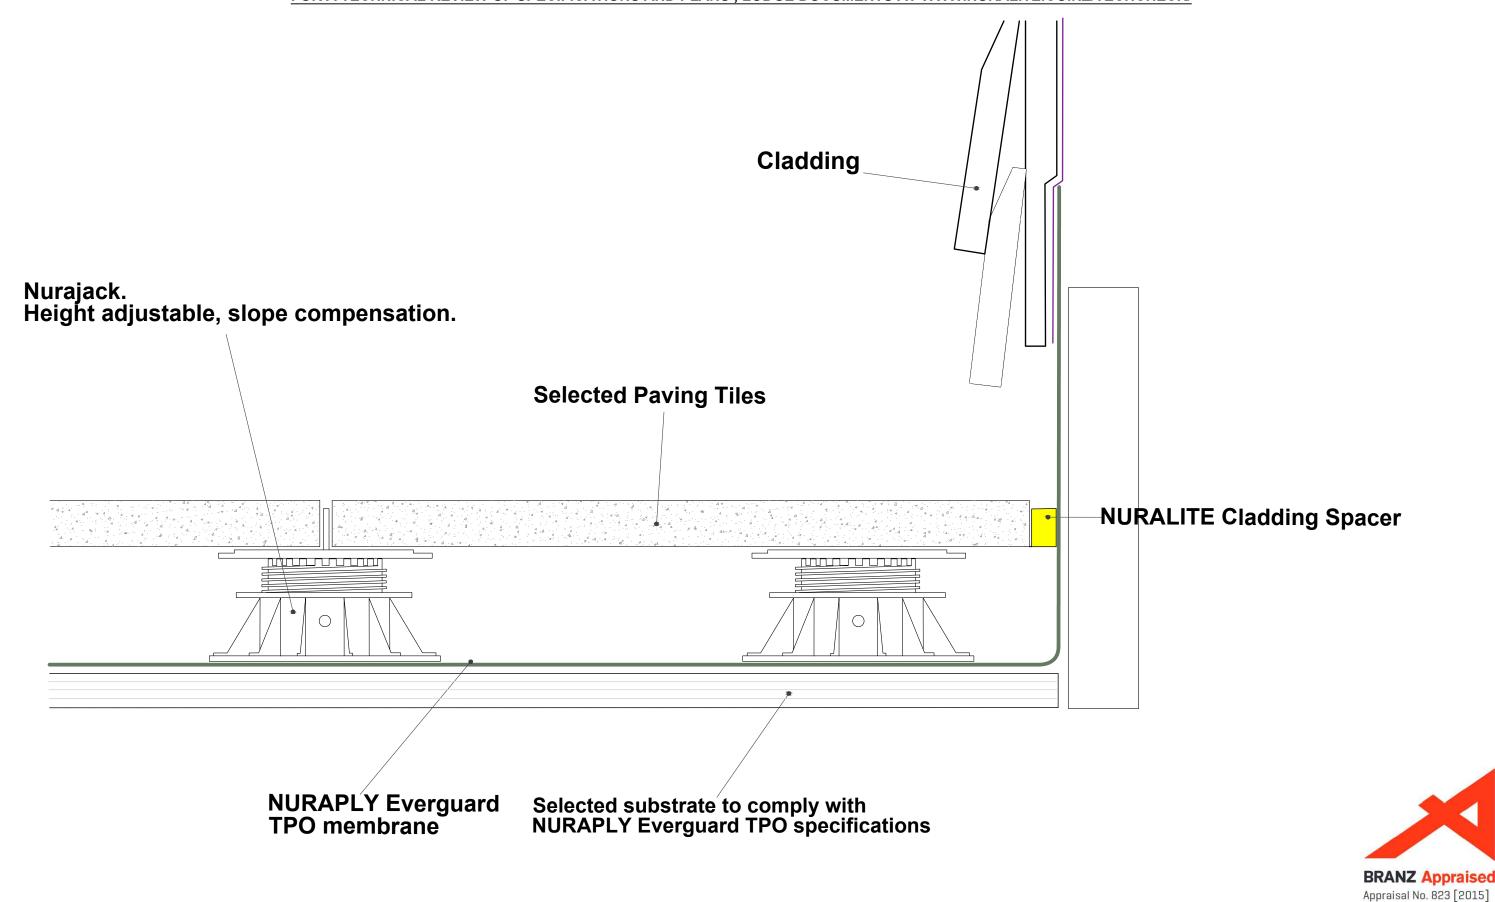

#### **NURAPLY EVERGUARD TPO**

DETAIL:

NURAJACK PEDESTAL DECK

SCALE: NTS DATE: JULY 2017

PREVIOUS DWG no:

REVISION: - DWG r

DWG no: ETPO.F1

BRANZ Appraised
Appraisal No. 823 [2015]

All Nuralite products/systems to be installed by an authorized Nuralite applicator and in accordance with Nuralite published instruction. Product data sheets should be consulted at all times. This drawing is a guide and is not for construction. This detail drawing is to be used only as part of the Nuralite specification package. All drawings are subject to copyright. Unauthorized use is prohibited. © Nuralite Waterproofing Ltd

0800 - NURALITE (687254) www.nuralite.co.nz

PRODUCT/SYSTEM:

#### **NURAPLY EVERGUARD TPO**

DETAIL:

NURAJACK PEDESTAL PAVING TILES

SCALE: NTS DA

DATE: **JULY 2017** 

PREVIOUS DWG no: REVISION: =

All Nuralite products/systems to be installed by an authorized Nuralite applicator and in accordance with Nuralite published instruction. Product data sheets should be consulted at all times. This drawing is a guide and is not for construction. This detail drawing is to be used only as part of the Nuralite specification package. All drawings are subject to copyright. Unauthorized use is prohibited. © Nuralite Waterproofing Ltd