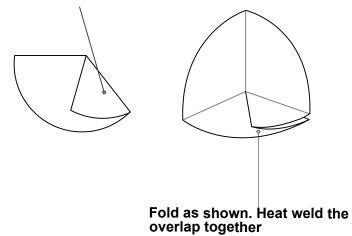

#### **NURAPLY EVERGUARD TPO**

DETAIL:

FOLDED INSIDE CORNER

SCALE: NTS DATE: JULY 2017

PREVIOUS DWG no:

REVISION: - DWG

Everguard TPO field fabricated cut from non-reinforced membrane

All Nuralite products/systems to be installed by an authorized Nuralite applicator and in accordance with Nuralite published instruction. Product data sheets should be consulted at all times. This drawing is a guide and is not for construction. This detail drawing is to be used only as part of the Nuralite specification package. All drawings are subject to copyright. Unauthorized use is prohibited. © Nuralite Waterproofing Ltd