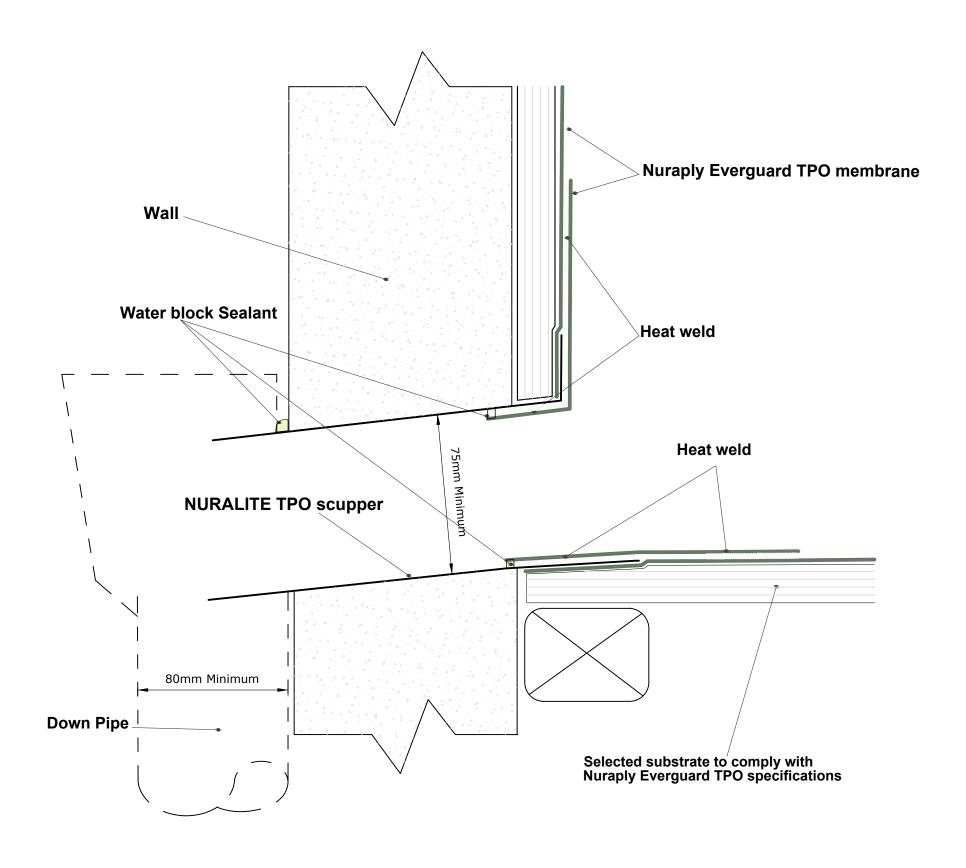

#### **NURAPLY EVERGUARD TPO**

DETAIL: TPO SCUPPER

SCALE: NTS DATE: JULY 2017 PREVIOUS DWG no: REVISION:- DWG no: ETPO.E7

All Nuralite products/systems to be installed by an authorized Nuralite applicator and in accordance with Nuralite published instruction. Product data sheets should be consulted at all times. This drawing is a guide and is not for construction. This detail drawing is to be used only as part of the Nuralite specification package. All drawings are subject to copyright. Unauthorized use is prohibited. © Nuralite Waterproofing Ltd

0800 - NURALITE (687254) www.nuralite.co.nz

PRODUCT/SYSTEM: