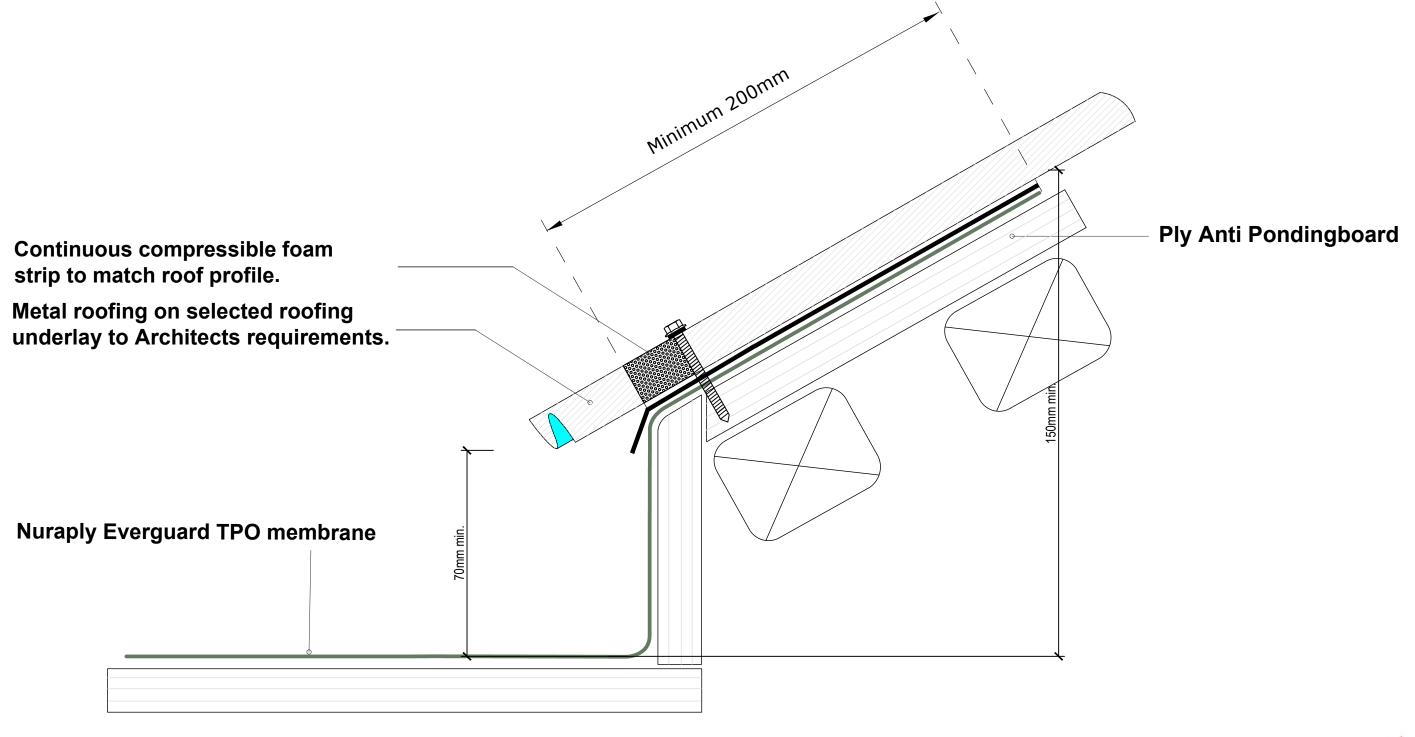

#### **NURAPLY EVERGUARD TPO**

DETAIL:

METAL ROOF TO TPO TRANSITION

SCALE: NTS DAT

DATE: **JULY 2017** PREVIOUS DWG no:

REVISION: -

All Nuralite products/systems to be installed by an authorized Nuralite applicator and in accordance with Nuralite published instruction. Product data sheets should be consulted at all times. This drawing is a guide and is not for construction. This detail drawing is to be used only as part of the Nuralite specification package. All drawings are subject to copyright. Unauthorized use is prohibited. © Nuralite Waterproofing Ltd