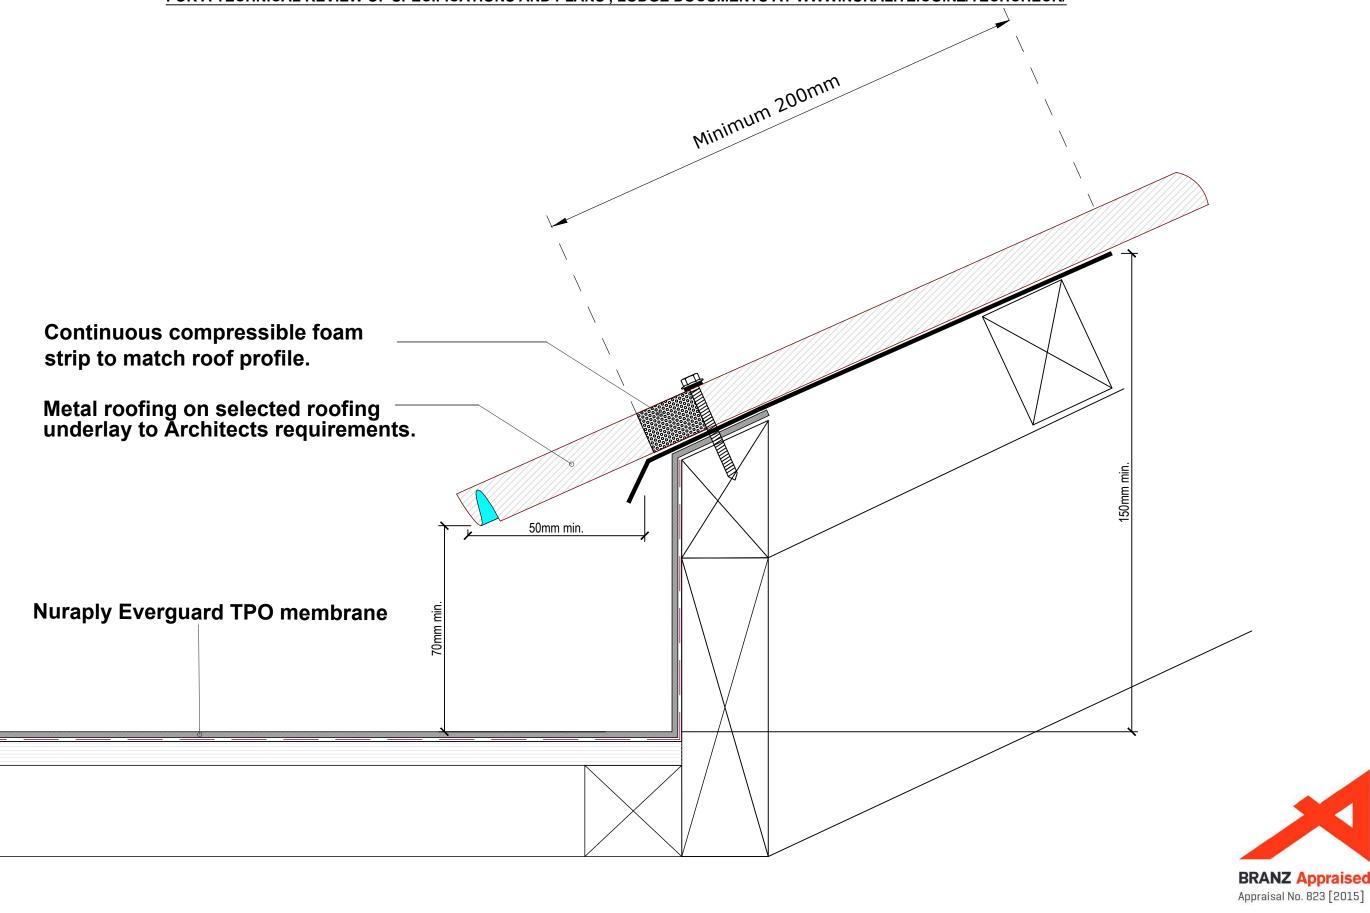

#### **NURAPLY EVERGUARD TPO**

DETAIL: METAL ROOF TO TPO TRANSITION

SCALE: NTS DATE: JULY 2017 PREVIOUS DWG

PREVIOUS DWG no: REVISION: =

All Nuralite products/systems to be installed by an authorized Nuralite applicator and in accordance with Nuralite published instruction. Product data sheets should be consulted at all times. This drawing is a guide and is not for construction. This detail drawing is to be used only as part of the Nuralite specification package. All drawings are subject to copyright. Unauthorized use is prohibited. © Nuralite Waterproofing Ltd