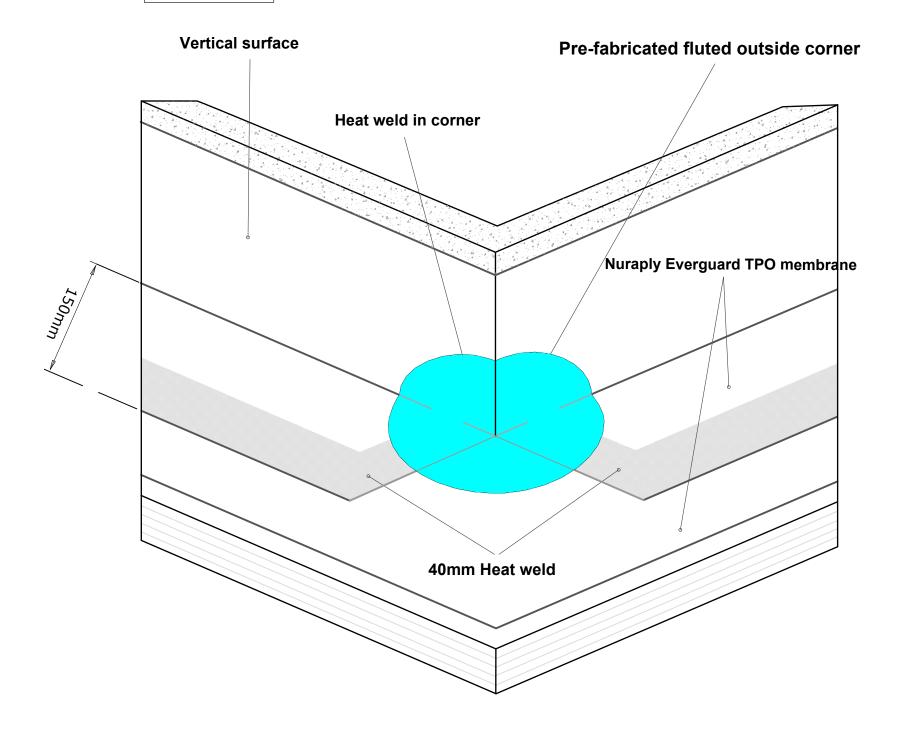

#### **NURAPLY EVERGUARD TPO**

DETAIL:

FLUTED OUTSIDE CORNER

SCALE: NTS DATE: JULY 2017

PREVIOUS DWG no:

REVISION: - DW

All Nuralite products/systems to be installed by an authorized Nuralite applicator and in accordance with Nuralite published instruction. Product data sheets should be consulted at all times. This drawing is a guide and is not for construction. This detail drawing is to be used only as part of the Nuralite specification package. All drawings are subject to copyright. Unauthorized use is prohibited. © Nuralite Waterproofing Ltd

0800 - NURALITE (687254) www.nuralite.co.nz

PRODUCT/SYSTEM:

#### **NURAPLY EVERGUARD TPO**

DETAIL:

WALL CURB OUTSIDE CORNER

SCALE: NTS DATE: JULY 2017

PREVIOUS DWG no:

REVISION: - DWG no:

All Nuralite products/systems to be installed by an authorized Nuralite applicator and in accordance with Nuralite published instruction. Product data sheets should be consulted at all times. This drawing is a guide and is not for construction. This detail drawing is to be used only as part of the Nuralite specification package. All drawings are subject to copyright. Unauthorized use is prohibited. © Nuralite Waterproofing Ltd