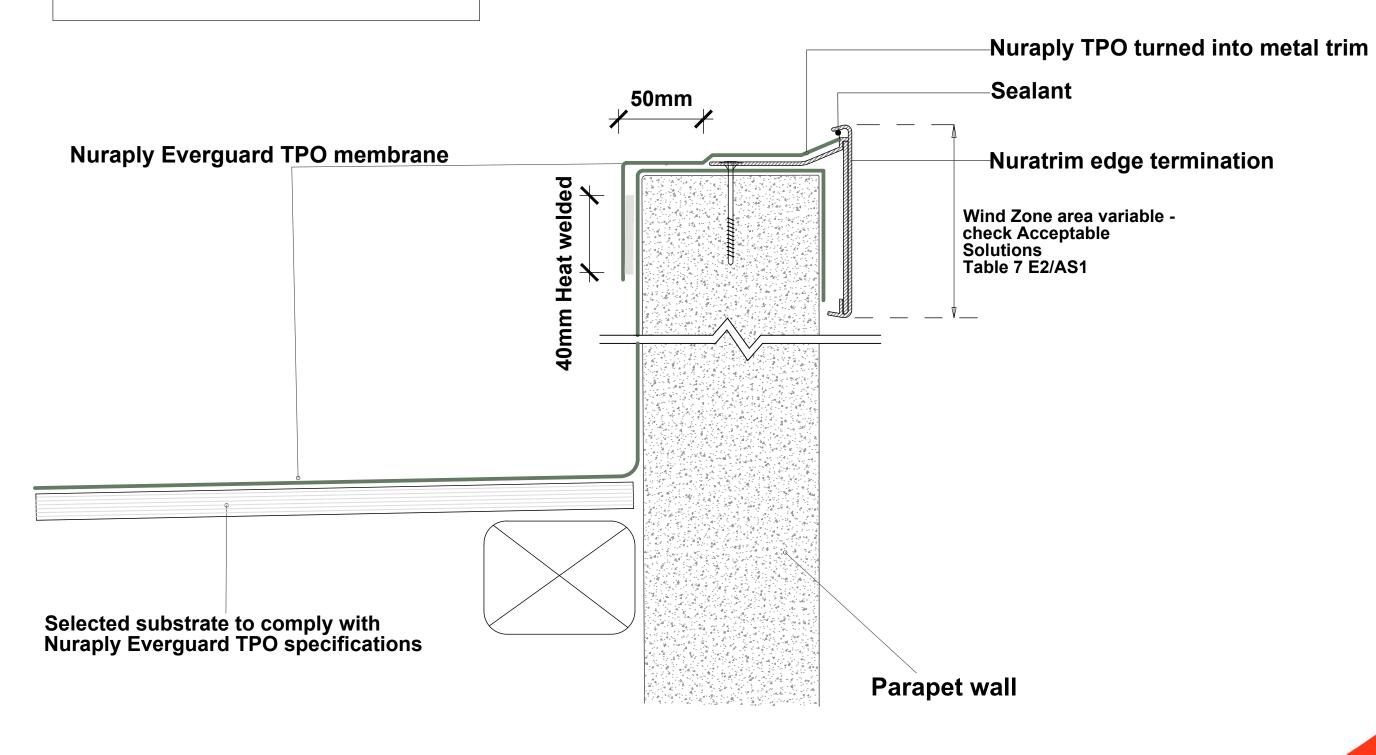

#### **NURAPLY EVERGUARD TPO**

DETAIL:

PARAPET FLASHING ALTERNATIVE DETAIL

REVISION: -

SCALE: NTS DATE: JULY 2017

PREVIOUS DWG no:

DWG no: ETPO.A2

BRANZ Appraised
Appraisal No. 823 [2015]

All Nuralite products/systems to be installed by an authorized Nuralite applicator and in accordance with Nuralite published instruction. Product data sheets should be consulted at all times. This drawing is a guide and is not for construction. This detail drawing is to be used only as part of the Nuralite specification package. All drawings are subject to copyright. Unauthorized use is prohibited. © Nuralite Waterproofing Ltd

0800 - NURALITE (687254) www.nuralite.co.nz

PRODUCT/SYSTEM: