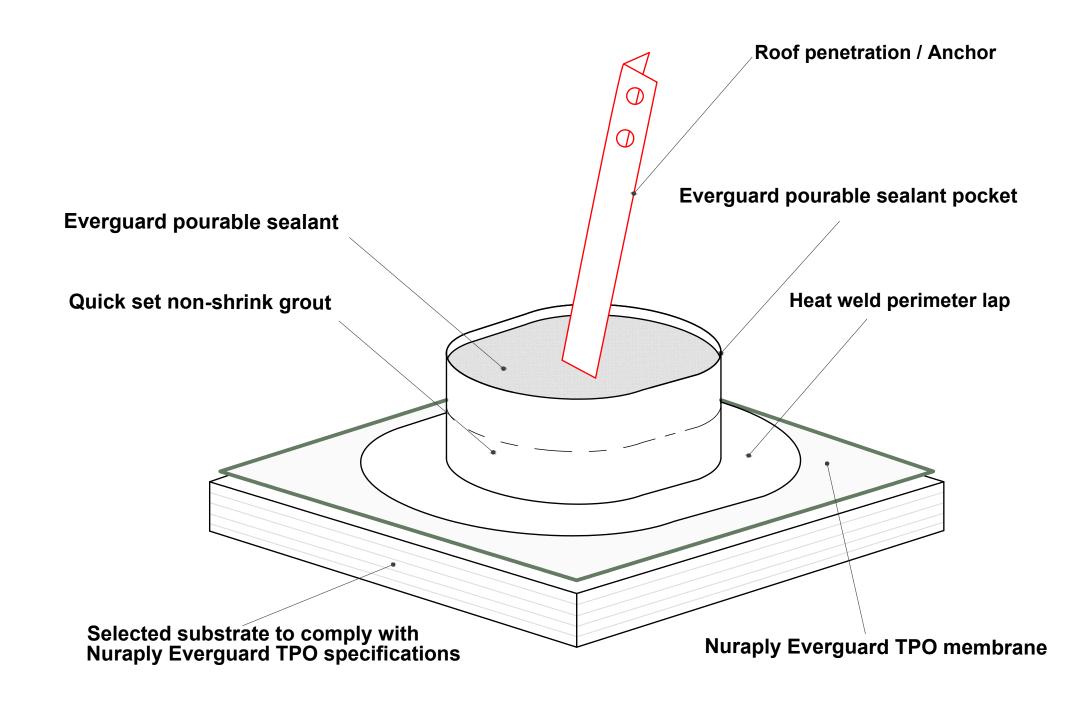

0800 - NURALITE (687254) www.nuralite.co.nz

PRODUCT/SYSTEM:

### **NURAPLY EVERGUARD TPO**

DETAIL:

POURABLE SEALANT POCKET

REVISION: -

SCALE: NTS DATE: JULY 2017

PREVIOUS DWG no:

All Nuralite products/systems to be installed by an authorized Nuralite applicator and in accordance with Nuralite published instruction. Product data sheets should be consulted at all times. This drawing is a guide and is not for construction. This detail drawing is to be used only as part of the Nuralite specification package. All drawings are subject to copyright. Unauthorized use is prohibited. © Nuralite Waterproofing Ltd