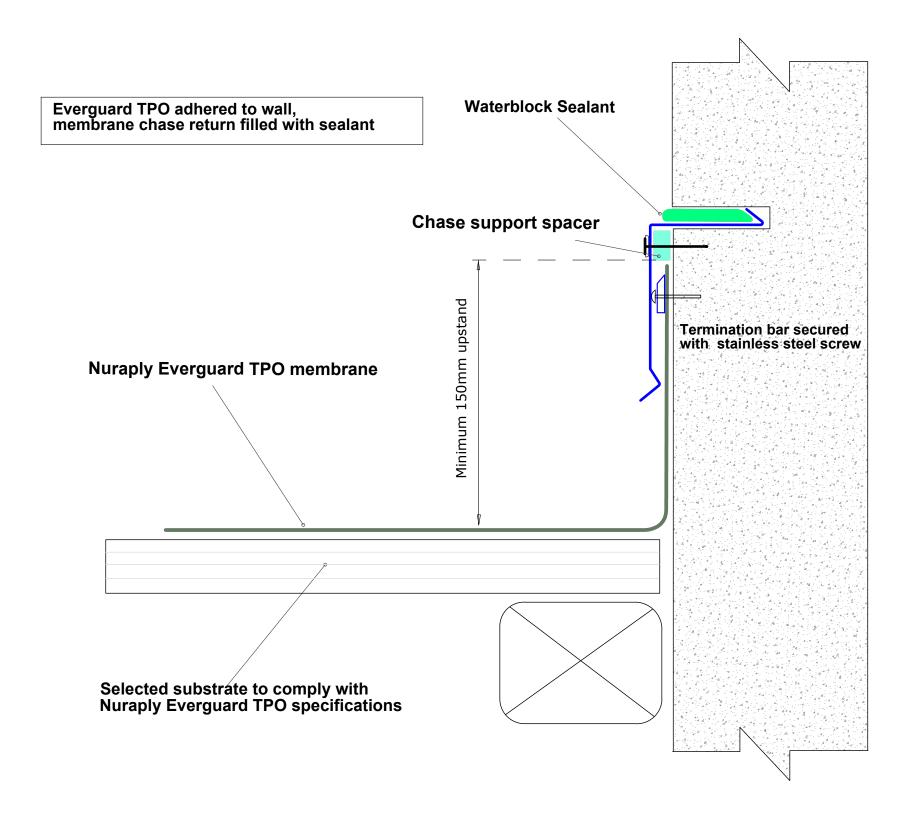

#### **NURAPLY EVERGUARD TPO**

DETAIL:

WALL CHASE FLASHING

SCALE: NTS DATE: JULY 2017

PREVIOUS DWG no:

REVISION: - DWG no

All Nuralite products/systems to be installed by an authorized Nuralite applicator and in accordance with Nuralite published instruction. Product data sheets should be consulted at all times. This drawing is a guide and is not for construction. This detail drawing is to be used only as part of the Nuralite specification package. All drawings are subject to copyright. Unauthorized use is prohibited. © Nuralite Waterproofing Ltd