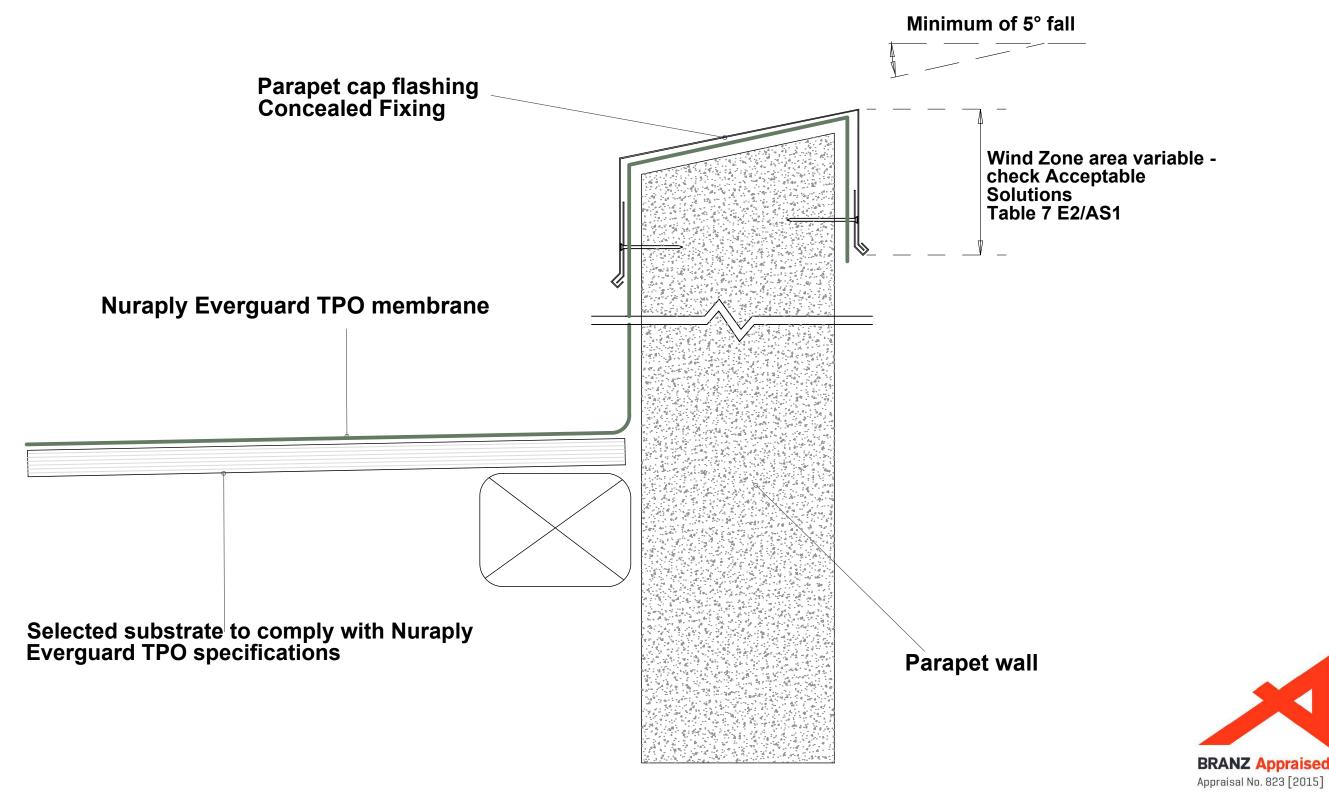

#### **NURAPLY EVERGUARD TPO**

DETAIL:

PARAPET FLASHING DETAIL

SCALE: NTS DATE: JULY 2017 PREVIOUS DWG no:

REVISION: -

TPO to be laid with adhesive to substrate and parapet.

All Nuralite products/systems to be installed by an authorized Nuralite applicator and in accordance with Nuralite published instruction. Product data sheets should be consulted at all times. This drawing is a guide and is not for construction. This detail drawing is to be used only as part of the Nuralite specification package. All drawings are subject to copyright. Unauthorized use is prohibited. © Nuralite Waterproofing Ltd

0800 - NURALITE (687254) www.nuralite.co.nz

PRODUCT/SYSTEM:

#### **NURAPLY EVERGUARD TPO**

DETAIL:

PARAPET FLASHING ALTERNATIVE DETAIL

REVISION: -

SCALE: NTS DATE: JULY 2017

PREVIOUS DWG no:

DWG no: ETPO.A2

BRANZ Appraised
Appraisal No. 823 [2015]