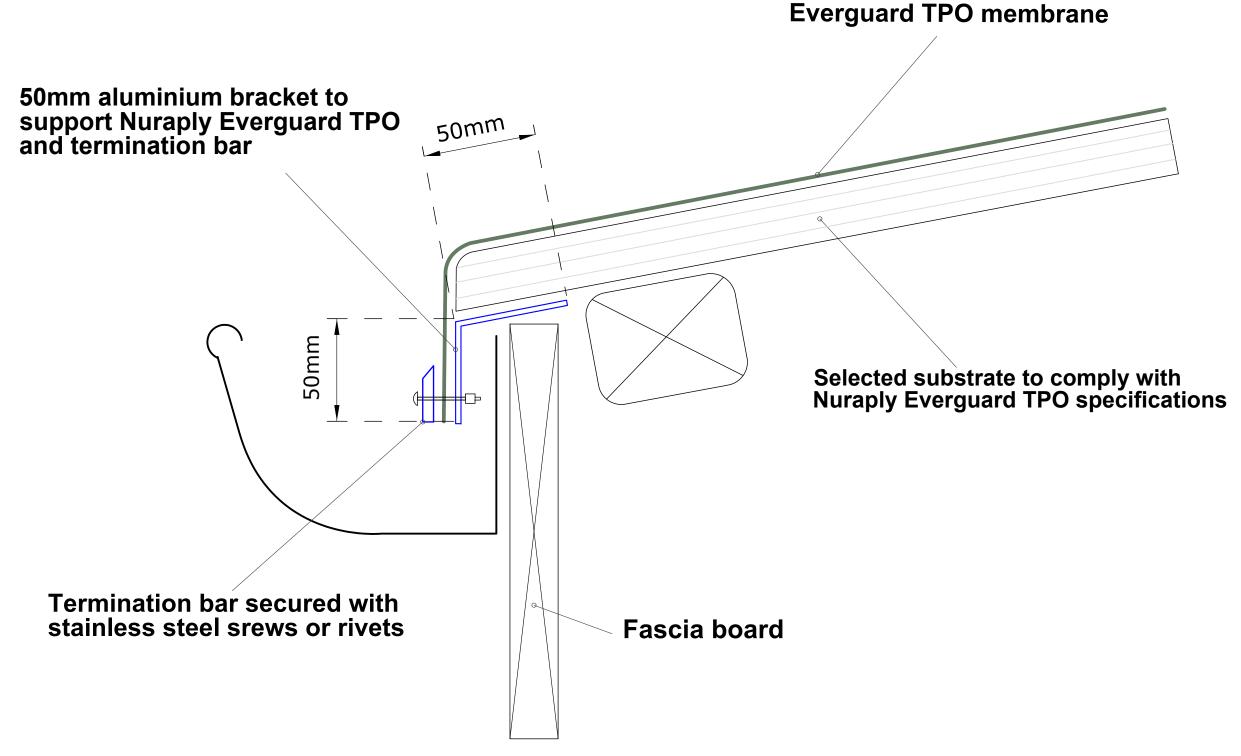

### **NURAPLY EVERGUARD TPO**

DETAIL:

PARAPET TERMINATION BAR

SCALE: NTS **DATE: JULY 2017** 

PREVIOUS DWG no:

DWG no: **ETPO.A3** REVISION: -

All Nuralite products/systems to be installed by an authorized Nuralite applicator and in accordance with Nuralite published instruction. Product data sheets should be consulted at all times. This drawing is a guide and is not for construction. This detail drawing is to be used only as part of the Nuralite specification package. All drawings are subject to copyright. Unauthorized use is prohibited. © Nuralite Waterproofing Ltd