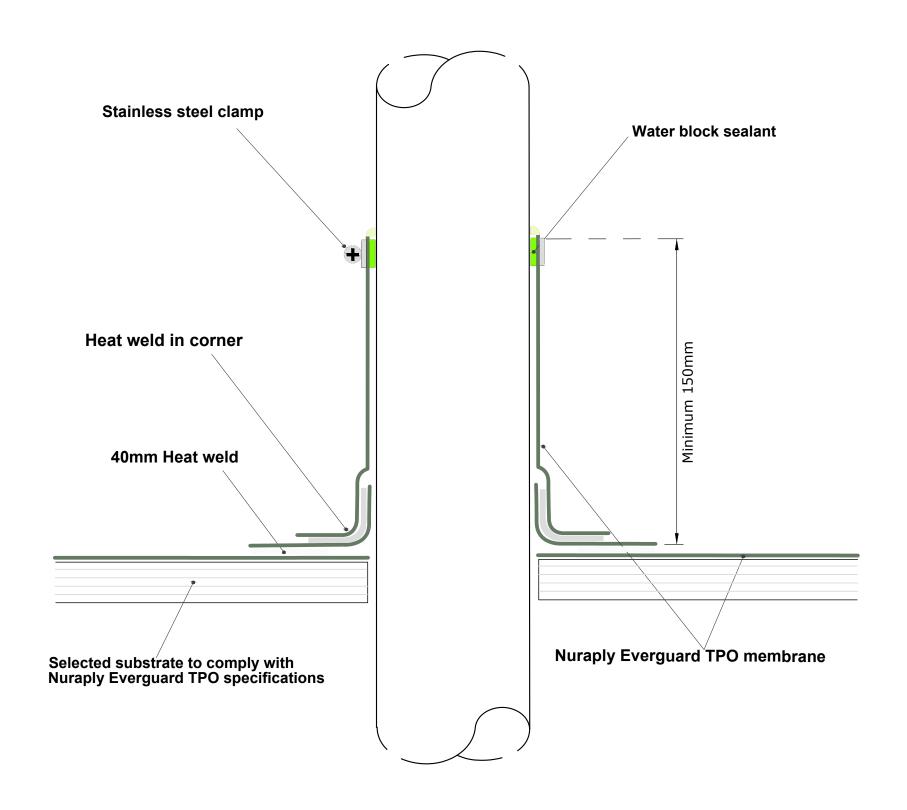

#### **NURAPLY EVERGUARD TPO**

DETAIL:

**DATE: JULY 2017** 

PIPE PENETRATION

DWG no: **ETPO.E1** PREVIOUS DWG no: REVISION: -

All Nuralite products/systems to be installed by an authorized Nuralite applicator and in accordance with Nuralite published instruction. Product data sheets should be consulted at all times. This drawing is a guide and is not for construction. This detail drawing is to be used only as part of the Nuralite specification package. All drawings are subject to copyright. Unauthorized use is prohibited. © Nuralite Waterproofing Ltd

0800 - NURALITE (687254) www.nuralite.co.nz

PRODUCT/SYSTEM: