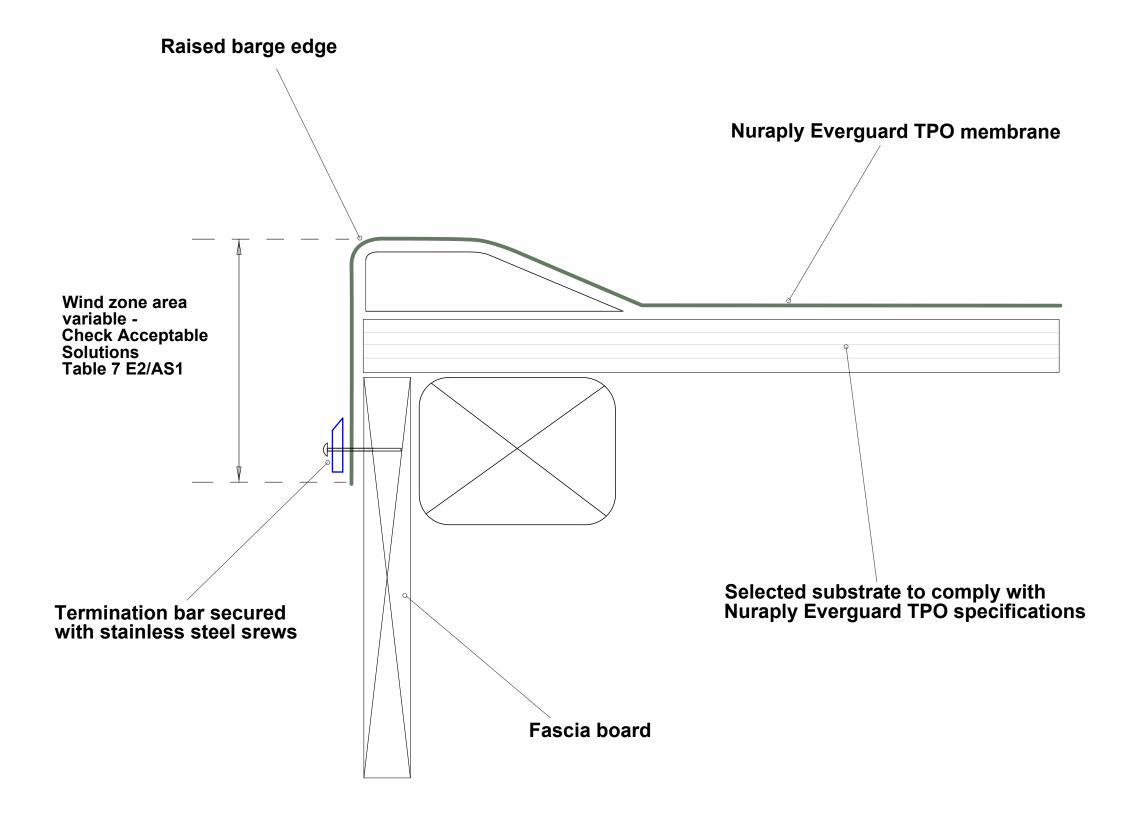

### **NURAPLY EVERGUARD TPO**

DETAIL:

BARGE TERMINATION BAR

SCALE: NTS DATE: JULY 2017

PREVIOUS DWG no:

REVISION: - DWG no: **ETPO.A7** 

All Nuralite products/systems to be installed by an authorized Nuralite applicator and in accordance with Nuralite published instruction. Product data sheets should be consulted at all times. This drawing is a guide and is not for construction. This detail drawing is to be used only as part of the Nuralite specification package. All drawings are subject to copyright. Unauthorized use is prohibited. © Nuralite Waterproofing Ltd