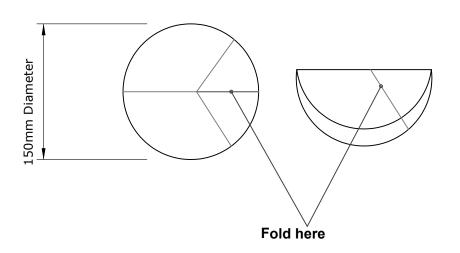

#### **NURAPLY EVERGUARD TPO**

DETAIL:

FOLDED INSIDE CORNER

SCALE: NTS DATE: JULY 2017

PREVIOUS DWG no:

REVISION: - DWG

Everguard TPO field fabricated cut from non-reinforced membrane

All Nuralite products/systems to be installed by an authorized Nuralite applicator and in accordance with Nuralite published instruction. Product data sheets should be consulted at all times. This drawing is a guide and is not for construction. This detail drawing is to be used only as part of the Nuralite specification package. All drawings are subject to copyright. Unauthorized use is prohibited. © Nuralite Waterproofing Ltd