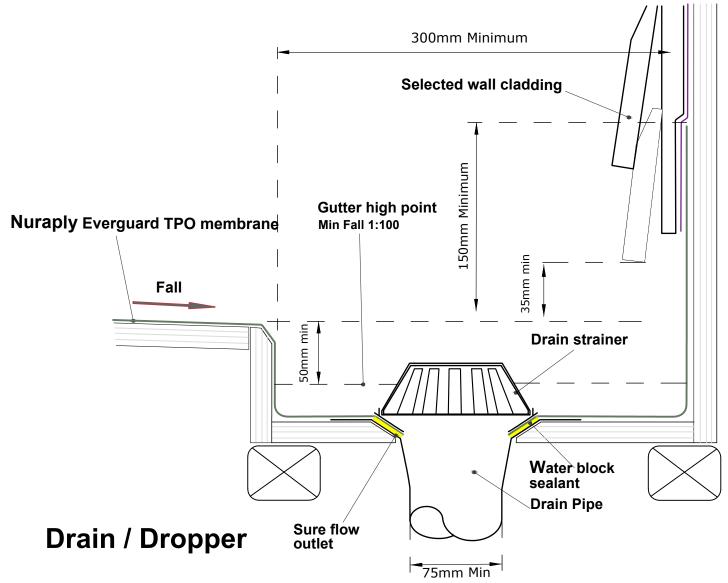

0800 - NURALITE (687254) www.nuralite.co.nz

PRODUCT/SYSTEM:

SCALE: NTS

#### **NURAPLY EVERGUARD TPO**

DETAIL: DRAIN DROPPER

**DATE: JULY 2017** 

PREVIOUS DWG no:

REVISION: - DWG no: **ETPO.E6** 

BRANZ Appraised
Appraisal No. 823 [2015]

All Nuralite products/systems to be installed by an authorized Nuralite applicator and in accordance with Nuralite published instruction. Product data sheets should be consulted at all times. This drawing is a guide and is not for construction. This detail drawing is to be used only as part of the Nuralite specification package. All drawings are subject to copyright. Unauthorized use is prohibited. © Nuralite Waterproofing Ltd