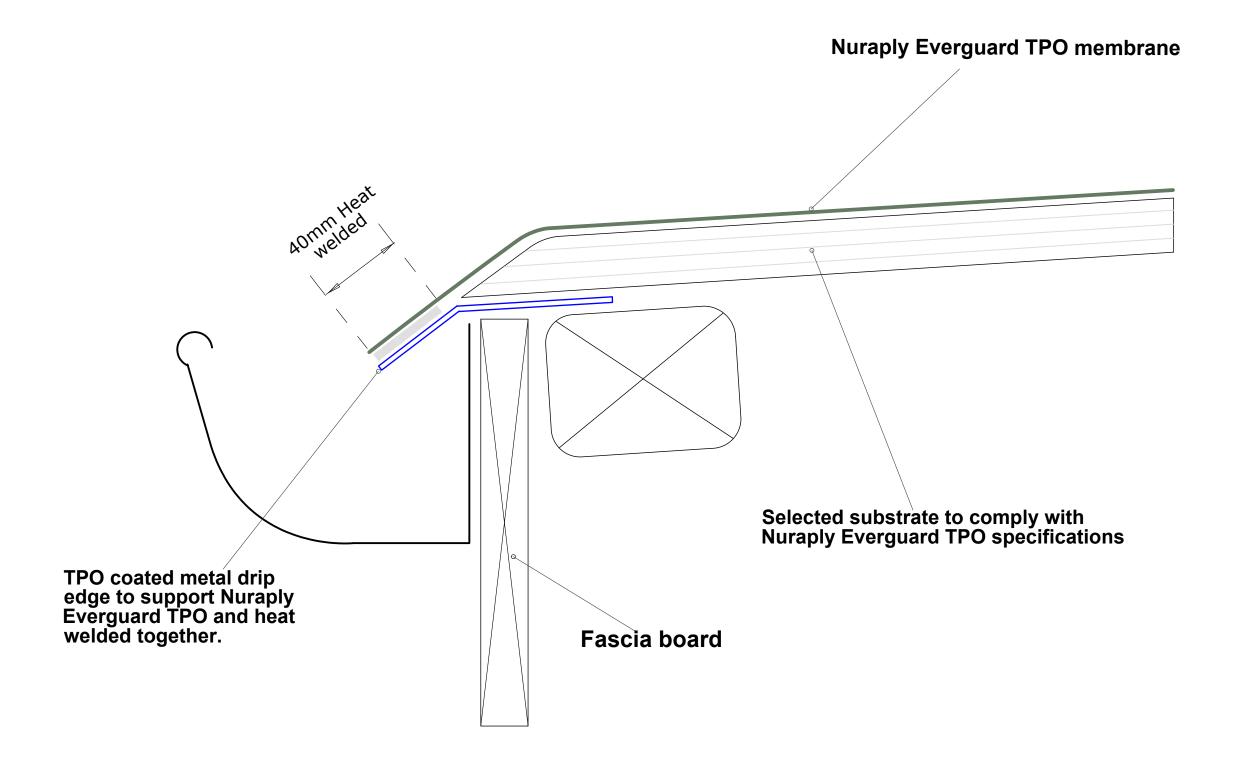

0800 - NURALITE (687254) www.nuralite.co.nz

PRODUCT/SYSTEM:

#### **NURAPLY EVERGUARD TPO**

DETAIL:

DRIP EDGE SYSTEM

SCALE: NTS DATE: JULY 2017

PREVIOUS DWG no:

REVISION: - DWG no

All Nuralite products/systems to be installed by an authorized Nuralite applicator and in accordance with Nuralite published instruction. Product data sheets should be consulted at all times. This drawing is a guide and is not for construction. This detail drawing is to be used only as part of the Nuralite specification package. All drawings are subject to copyright. Unauthorized use is prohibited. © Nuralite Waterproofing Ltd

#### **NURAPLY EVERGUARD TPO**

DETAIL:

DRIP EDGE

REVISION: -

SCALE: NTS DATE: JULY 2017

PREVIOUS DWG no:

All Nuralite products/systems to be installed by an authorized Nuralite applicator and in accordance with Nuralite published instruction. Product data sheets should be consulted at all times. This drawing is a guide and is not for construction. This detail drawing is to be used only as part of the Nuralite specification package. All drawings are subject to copyright. Unauthorized use is prohibited. © Nuralite Waterproofing Ltd