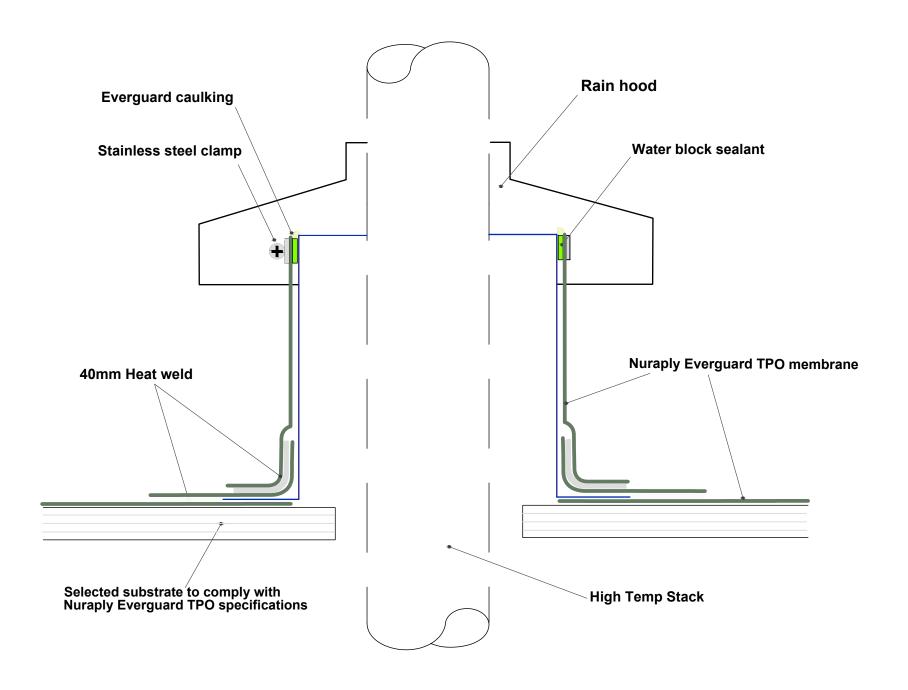

0800 - NURALITE (687254) www.nuralite.co.nz

PRODUCT/SYSTEM:

#### **NURAPLY EVERGUARD TPO**

DETAIL:

HIGH TEMPERATURE STACK FLASHING

SCALE:NTS DATE

DATE: **JULY 2017** PREVIOUS DWG no:

REVISION: -

All Nuralite products/systems to be installed by an authorized Nuralite applicator and in accordance with Nuralite published instruction. Product data sheets should be consulted at all times. This drawing is a guide and is not for construction. This detail drawing is to be used only as part of the Nuralite specification package. All drawings are subject to copyright. Unauthorized use is prohibited. © Nuralite Waterproofing Ltd