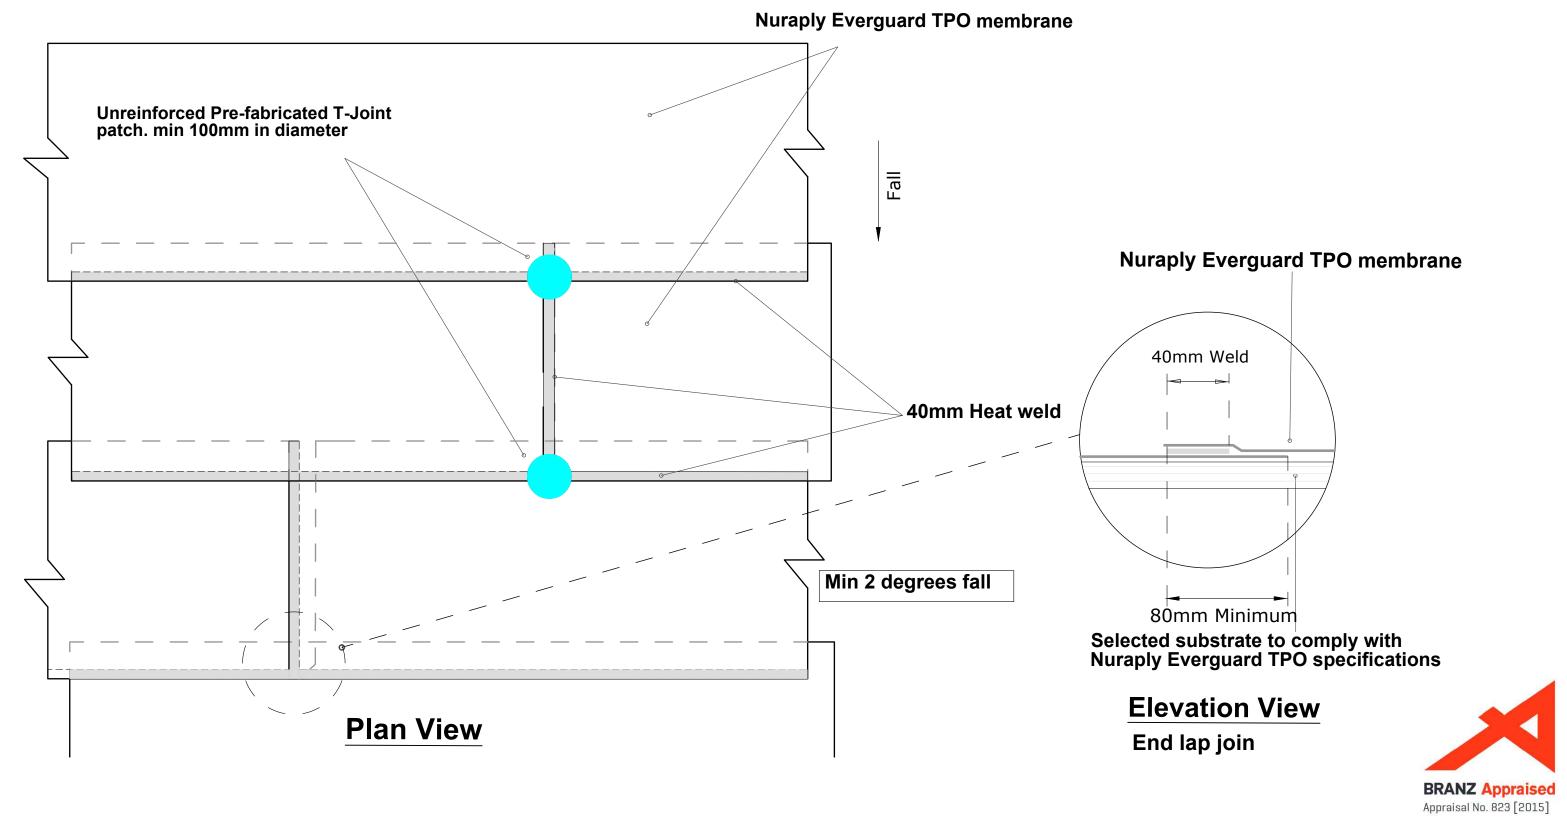

#### **NURAPLY EVERGUARD TPO**

DETAIL: TJOINT AND JOIN DETAIL

SCALE: NTS DATE: JULY 2017 PREVIOUS DWG no:

REVISION: - DWG no: **ETPO.D1** 

**Isometric View** 

All Nuralite products/systems to be installed by an authorized Nuralite applicator and in accordance with Nuralite published instruction. Product data sheets should be consulted at all times. This drawing is a guide and is not for construction. This detail drawing is to be used only as part of the Nuralite specification package. All drawings are subject to copyright. Unauthorized use is prohibited. © Nuralite Waterproofing Ltd