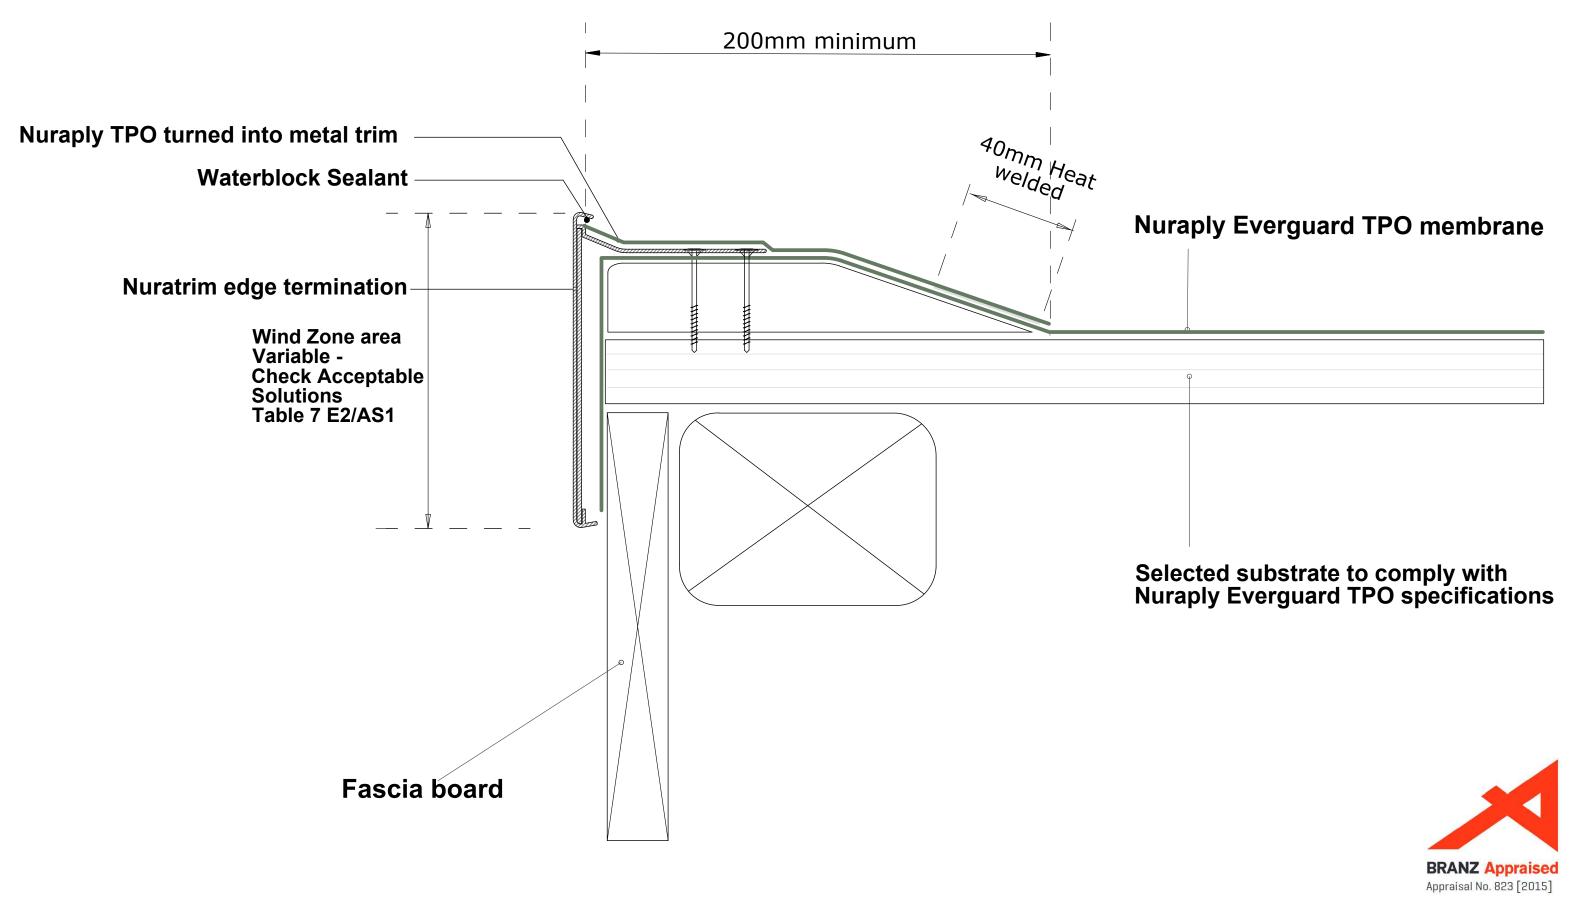

#### **NURAPLY EVERGUARD TPO**

DETAIL: NURATRIM BARGE FLASHING

SCALE: NTS DATE: JULY 2017 PREVIOUS DWG no:

REVISION: -

All Nuralite products/systems to be installed by an authorized Nuralite applicator and in accordance with Nuralite published instruction. Product data sheets should be consulted at all times. This drawing is a guide and is not for construction. This detail drawing is to be used only as part of the Nuralite specification package. All drawings are subject to copyright. Unauthorized use is prohibited. © Nuralite Waterproofing Ltd