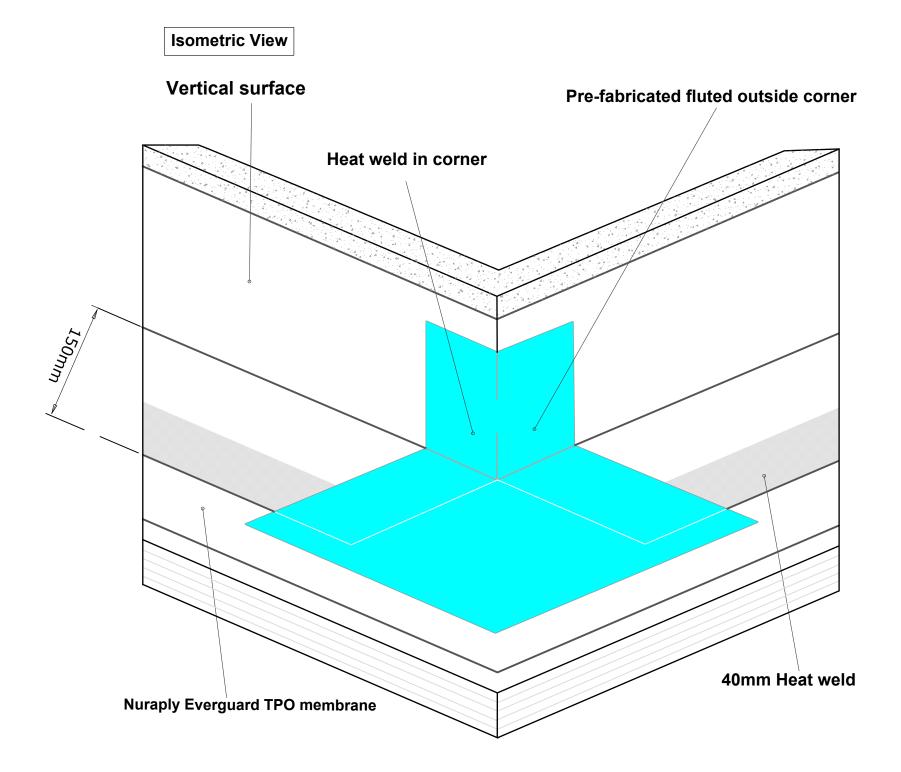

#### **NURAPLY EVERGUARD TPO**

DETAIL:

FLUTED OUTSIDE CORNER

SCALE: NTS DATE: JULY 2017

PREVIOUS DWG no:

REVISION: - DW

All Nuralite products/systems to be installed by an authorized Nuralite applicator and in accordance with Nuralite published instruction. Product data sheets should be consulted at all times. This drawing is a guide and is not for construction. This detail drawing is to be used only as part of the Nuralite specification package. All drawings are subject to copyright. Unauthorized use is prohibited. © Nuralite Waterproofing Ltd

0800 - NURALITE (687254) www.nuralite.co.nz

PRODUCT/SYSTEM:

#### **NURAPLY EVERGUARD TPO**

DETAIL:

WALL CURB OUTSIDE CORNER

SCALE: NTS DATE: JULY 2017

PREVIOUS DWG no:

REVISION: - DWG no:

All Nuralite products/systems to be installed by an authorized Nuralite applicator and in accordance with Nuralite published instruction. Product data sheets should be consulted at all times. This drawing is a guide and is not for construction. This detail drawing is to be used only as part of the Nuralite specification package. All drawings are subject to copyright. Unauthorized use is prohibited. © Nuralite Waterproofing Ltd