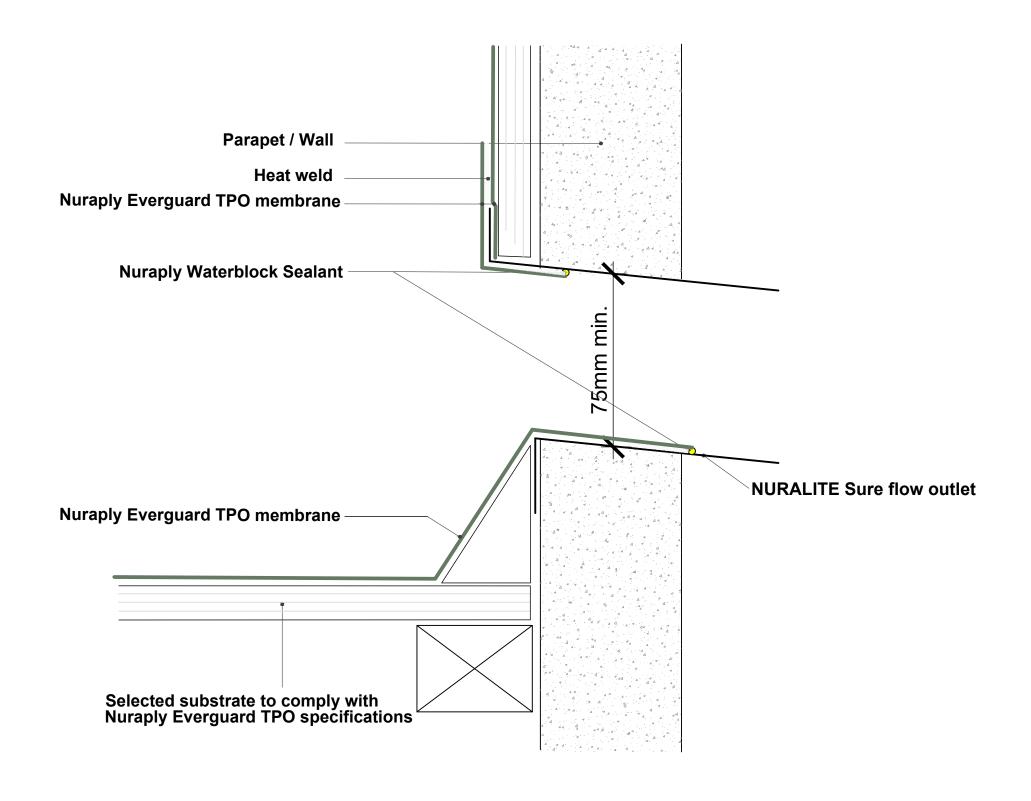

#### **NURAPLY EVERGUARD TPO**

DETAIL: OVERFLOW SCUPPER

SCALE: NTS DATE: JULY 2017 PREVIOUS DWG no: REVISION:- DWG no: ETPO.E8

All Nuralite products/systems to be installed by an authorized Nuralite applicator and in accordance with Nuralite published instruction. Product data sheets should be consulted at all times. This drawing is a guide and is not for construction. This detail drawing is to be used only as part of the Nuralite specification package. All drawings are subject to copyright. Unauthorized use is prohibited. © Nuralite Waterproofing Ltd

0800 - NURALITE (687254) www.nuralite.co.nz

PRODUCT/SYSTEM: