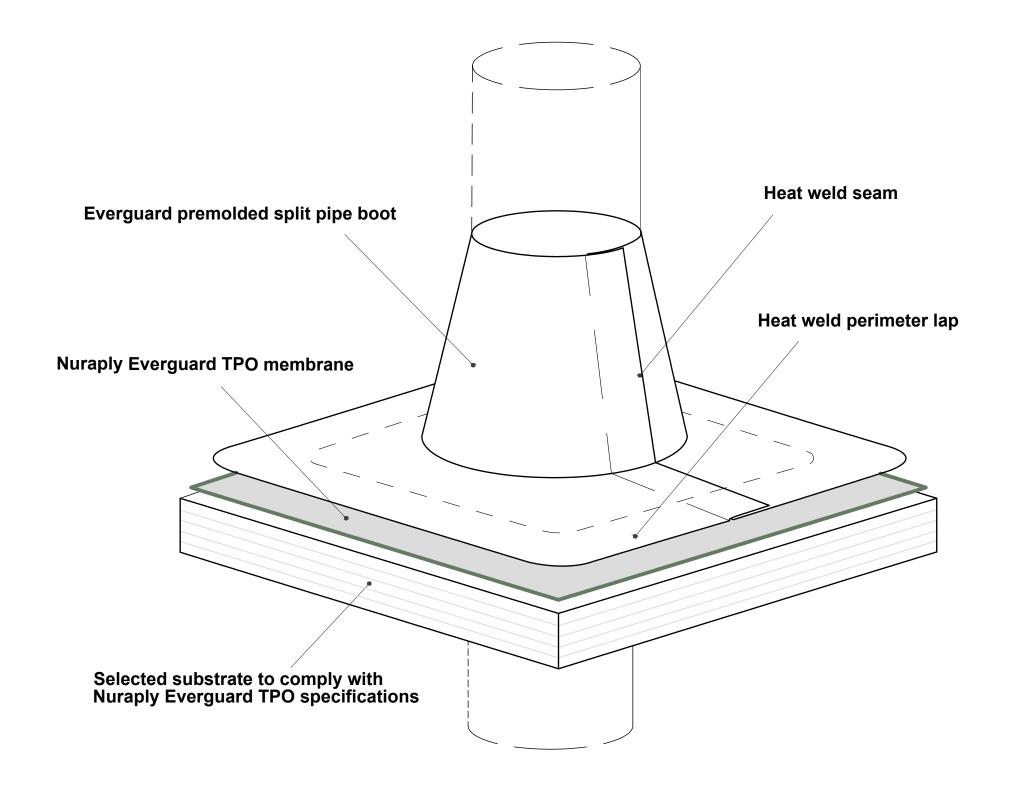

0800 - NURALITE (687254) www.nuralite.co.nz

PRODUCT/SYSTEM:

SCALE: NTS

#### **NURAPLY EVERGUARD TPO**

DETAIL:

SPLIT PIPE BOOT

DATE: JULY 2017 PREVIOUS DWG no: REVISION:- DWG no: **ETPO.E3** 

All Nuralite products/systems to be installed by an authorized Nuralite applicator and in accordance with Nuralite published instruction. Product data sheets should be consulted at all times. This drawing is a guide and is not for construction. This detail drawing is to be used only as part of the Nuralite specification package. All drawings are subject to copyright. Unauthorized use is prohibited. © Nuralite Waterproofing Ltd