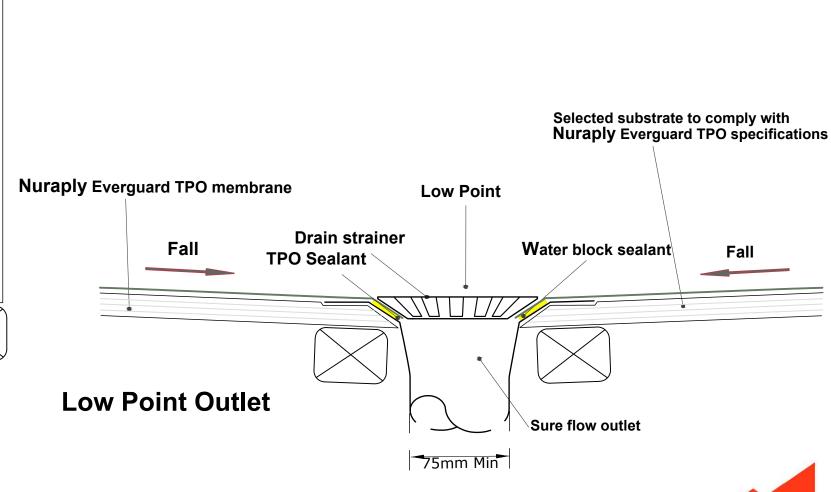

#### **NURAPLY EVERGUARD TPO**

DETAIL: DRAIN DROPPER

**DATE: JULY 2017** 

PREVIOUS DWG no:

REVISION: - DWG no: **ETPO.E6** 

BRANZ Appraised
Appraisal No. 823 [2015]

All Nuralite products/systems to be installed by an authorized Nuralite applicator and in accordance with Nuralite published instruction. Product data sheets should be consulted at all times. This drawing is a guide and is not for construction. This detail drawing is to be used only as part of the Nuralite specification package. All drawings are subject to copyright. Unauthorized use is prohibited. © Nuralite Waterproofing Ltd

0800 - NURALITE (687254) www.nuralite.co.nz

PRODUCT/SYSTEM: