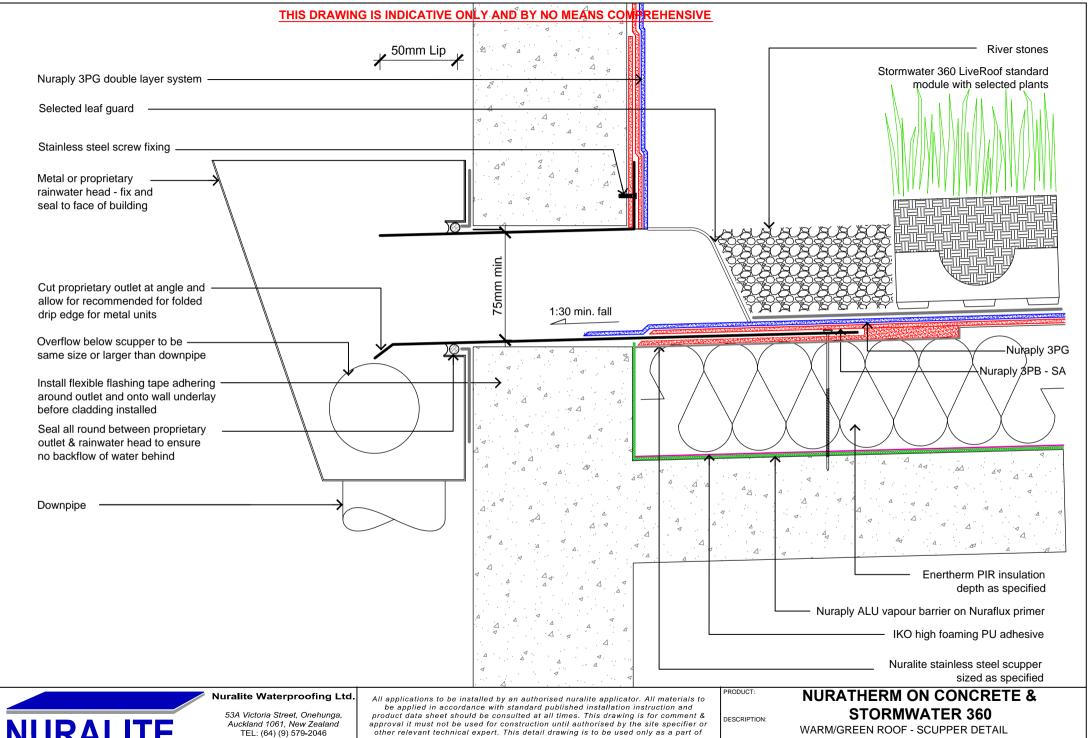

# **NURATHERM ON CONCRETE & STORMWATER 360**

WARM/GREEN ROOF - NURAPLY 3P UPSTAND TERMINATION DETAIL

| SCALE:    | NTS   | PREVIOUS I | <sup>DWG No:</sup> New | DWG No:  | GCP.D1 |
|-----------|-------|------------|------------------------|----------|--------|
| REVISION: | Rev D | DATE:      | APR 14                 | DVVG No. | GCF.D1 |