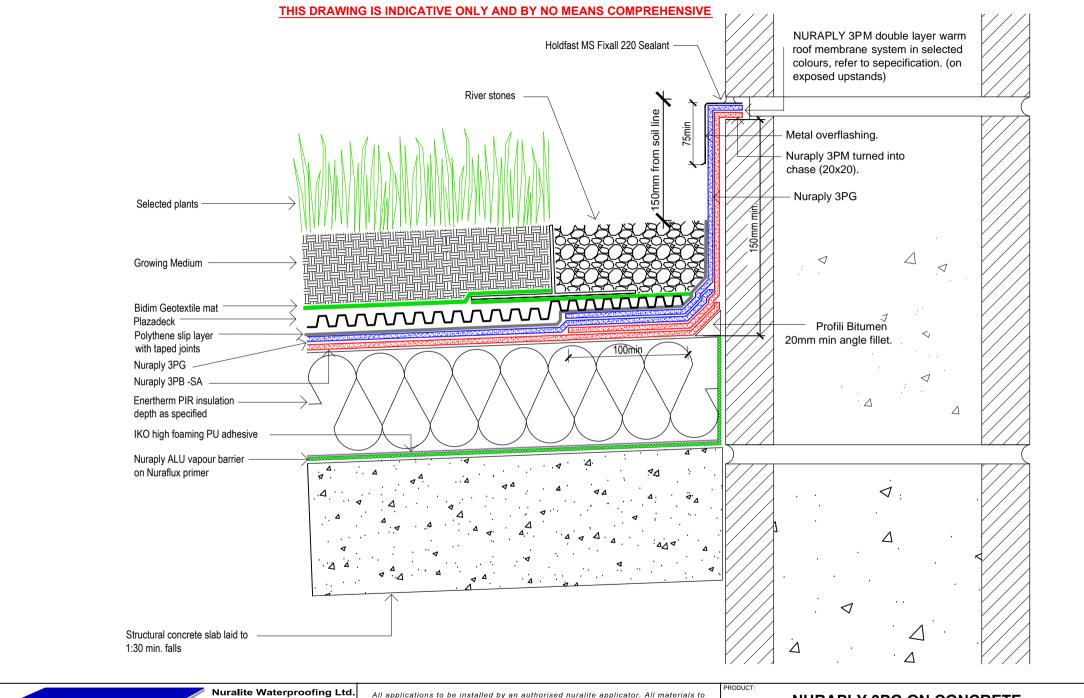

#### THIS DRAWING IS INDICATIVE ONLY AND BY NO MEANS COMPREHENSIVE

#### Nuralite Waterproofing Ltd.

53A Victoria Street, Onehunga, Auckland 1061, New Zealand TEL: (64) (9) 579-2046 FAX: (64) (9) 579-5136 email: info@nuralite.co.nz web: www.nuralite.co.nz All applications to be installed by an authorised nuralite applicator. All materials to be applied in accordance with standard published installation instruction and product data sheet should be consulted at all times. This drawing is for comment & approval it must not be used for construction until authorised by the site specifier or other relevant technical expert. This detail drawing is to be used only as a part of the nuralite specification package.

All drawings are subject to copyright. Unauthorised use is prohibited

© NURALITE WATERPROOFING Ltd.

| PRODUC' |
|---------|
|---------|

### **GREEN ROOF**

DESCRIPTION

PROTECTED MEMBRANE ROOF SYSTEM - UPSTAND

| SCALE:    | NTS   | PREVIOUS DWG No: New | DWG No:  | CCD C0 |
|-----------|-------|----------------------|----------|--------|
| REVISION: | Rev E | DATE: NOV 12         | DVVG NO. | GCPC2  |