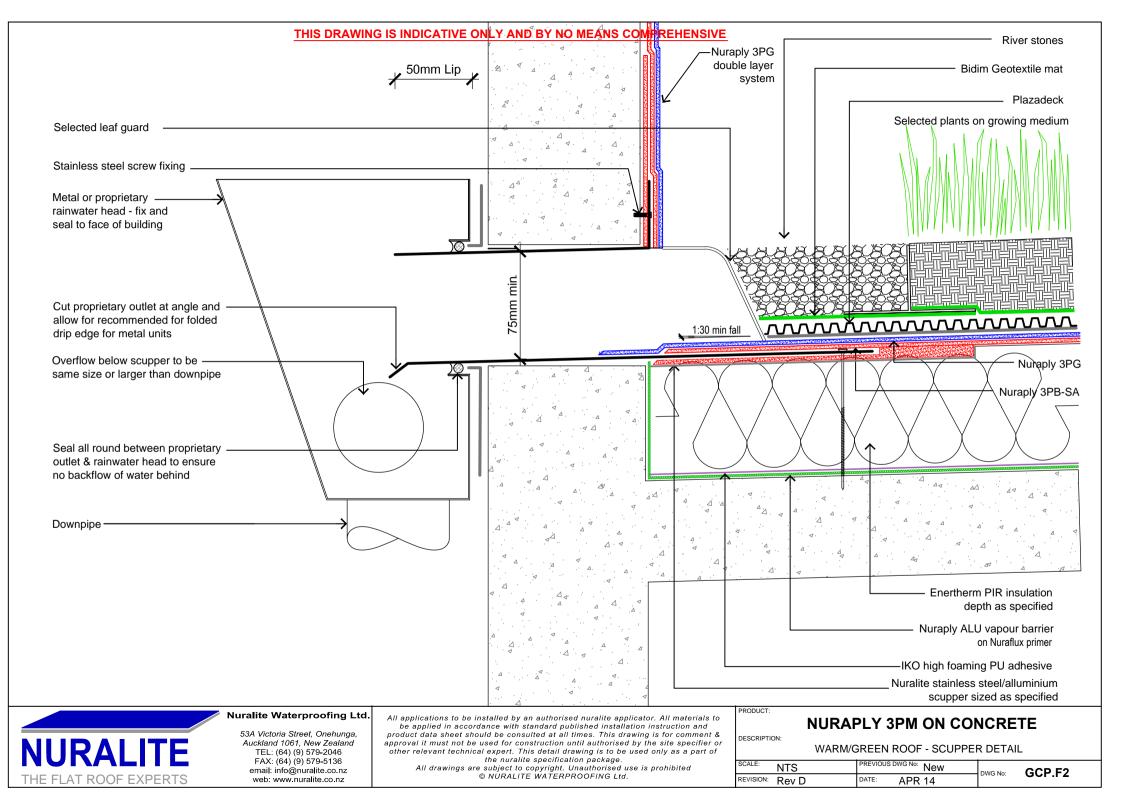

### **NURAPLY 3PG ON CONCRETE**

DESCRIPTION:

WARM/GREEN ROOF - NURAPLY 3PG UPSTAND TERMINATION DETAIL

| SCALE:    | NTS   | PREVIOUS I | New No: New | DWG No: | GCP D2 |
|-----------|-------|------------|-------------|---------|--------|
| REVISION: | Rev D | DATE:      | APR 14      | DWG No. | GCF.DZ |