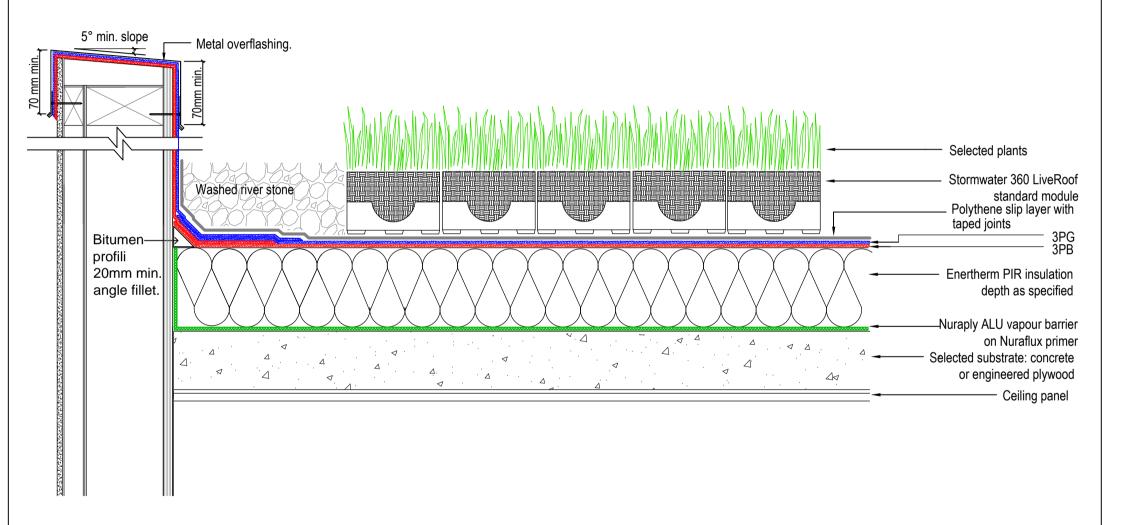

# **NURATHERM ON CONCRETE & STORMWATER 360**

WARM/GREEN ROOF - NURAPLY 3P UPSTAND TERMINATION DETAIL

| SCALE:    | NTS   | PREVIOUS I | <sup>DWG No:</sup> New | DWG No:  | GCP.D1 |
|-----------|-------|------------|------------------------|----------|--------|
| REVISION: | Rev D | DATE:      | APR 14                 | DVVG No. | GCF.D1 |