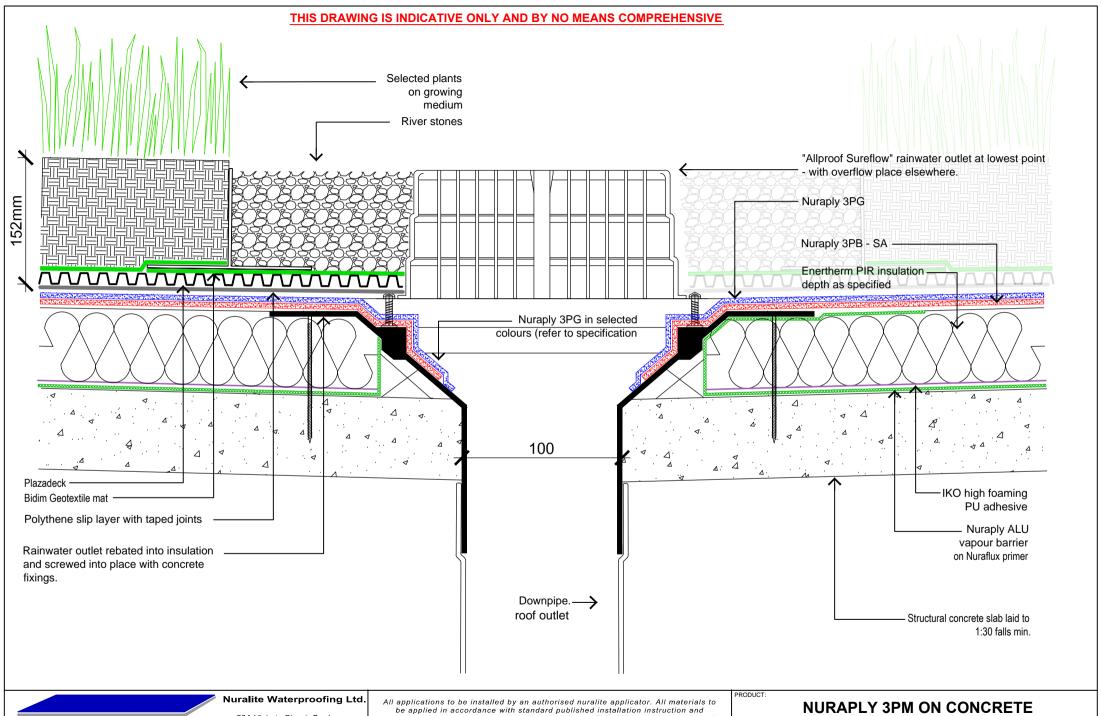

# **NURATHERM ON CONCRETE & STORMWATER 360**

WARM/GREEN ROOF - NURAPLY 3P UPSTAND TERMINATION DETAIL

| SCALE:    | NTS   | PREVIOUS I | <sup>DWG No:</sup> New | DWG No:  | GCP.D1 |
|-----------|-------|------------|------------------------|----------|--------|
| REVISION: | Rev D | DATE:      | APR 14                 | DVVG No. | GCF.D1 |

53A Victoria Street, Onehunga, Auckland 1061, New Zealand TEL: (64) (9) 579-2046 FAX: (64) (9) 579-5136 email: info@nuralite.co.nz web: www.nuralite.co.nz All applications to be installed by an authorised nuralite applicator. All materials to be applied in accordance with standard published installation instruction and product data sheet should be consulted at all times. This drawing is for comment & approval it must not be used for construction until authorised by the site specifier or other relevant technical expert. This detail drawing is to be used only as a part of the nuralite specification package.

All drawings are subject to copyright. Unauthorised use is prohibited

© NURALITE WATERPROOFING Ltd.

### **NURAPLY 3PG ON CONCRETE**

DESCRIPTION:

WARM/GREEN ROOF - NURAPLY 3PG UPSTAND TERMINATION DETAIL

| SCALE:    | NTS   | PREVIOUS I | New No: New | DWG No: | GCP D2 |
|-----------|-------|------------|-------------|---------|--------|
| REVISION: | Rev D | DATE:      | APR 14      | DWG No. | GCF.DZ |