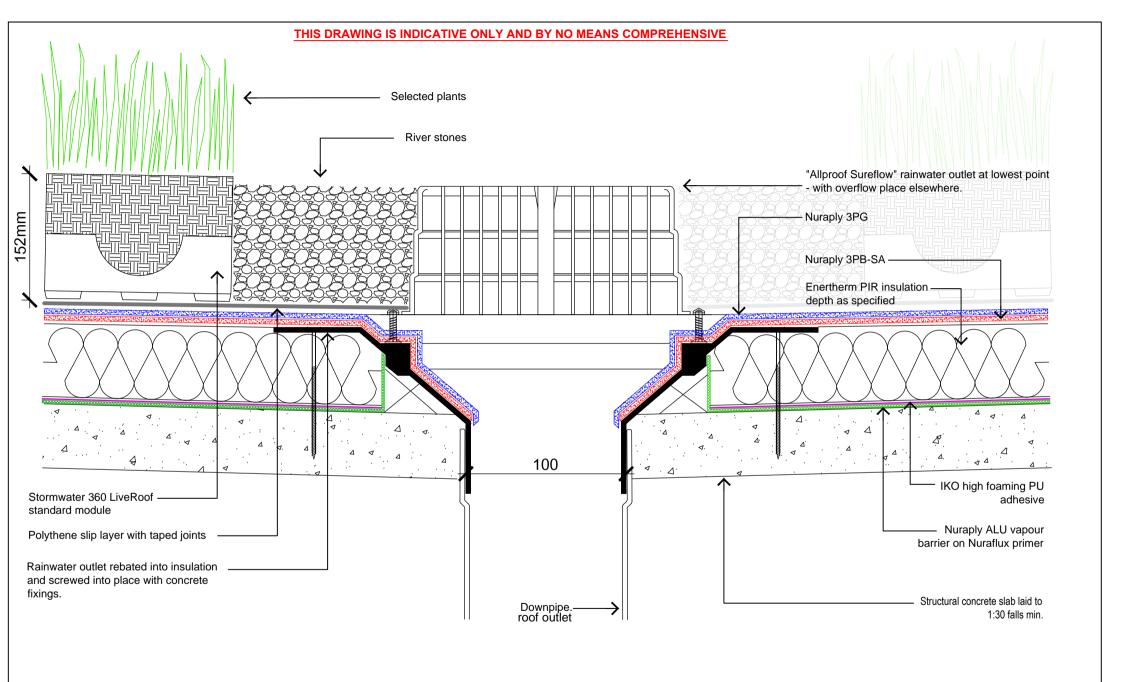

# NURATHERM ON CONCRETE & STORMWATER 360

DESCRIPTION:

RIPTION:

WARM/GREEN ROOF - LARGE ALLPROOF RAINWATER OUTLET

| SCALE:    | NTS   | PREVIOUS I | ivew   | DWG No:  | GCP G1 |
|-----------|-------|------------|--------|----------|--------|
| REVISION: | Rev D | DATE:      | APR 13 | DIVO NO. | 001.01 |

All drawings are subject to copyright. Unauthorised use is prohibited

© NURALITE WATERPROOFING Ltd.

DESCRIPTION:

WARM/GREEN ROOF - LARGE ALLPROOF RAINWATER OUTLET

| SCALE:    | NTS   | PREVIOUS [ | New No: New | DWG No:   | GWC G1  |
|-----------|-------|------------|-------------|-----------|---------|
| REVISION: | Rev D | DATE:      | APR 13      | DVVG IVO. | 3110.01 |