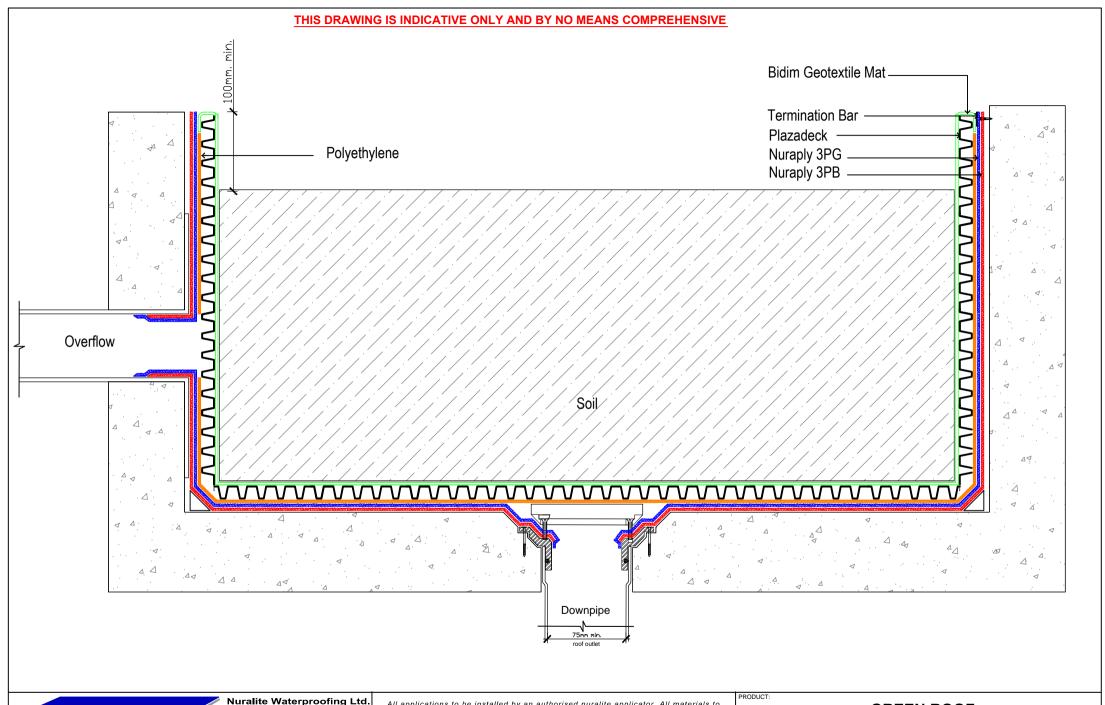

53A Victoria Street, Onehunga, Auckland 1061, New Zealand TEL: (64) (9) 579-2046 FAX: (64) (9) 579-5136 email: info@nuralite.co.nz web: www.nuralite.co.nz

All applications to be installed by an authorised nuralite applicator. All materials to be applied in accordance with standard published installation instruction and product data sheet should be consulted at all times. This drawing is for comment & approval it must not be used for construction until authorised by the site specifier or other relevant technical expert. This detail drawing is to be used only as a part of the nuralite specification package.

All drawings are subject to copyright. Unauthorised use is prohibited 
© NURALITE WATERPROOFING Ltd.

|   | PRODUCT:  GREEN ROOF  DESCRIPTION:  PLANTER DETAIL |                      |          |        |
|---|----------------------------------------------------|----------------------|----------|--------|
|   |                                                    |                      |          |        |
| ŀ | SCALE: NTS                                         | PREVIOUS DWG No: New | DWG No:  | GCPH1  |
|   | REVISION: Rev A                                    | DATE: NOV 12         | DVVC NO. | GGF111 |