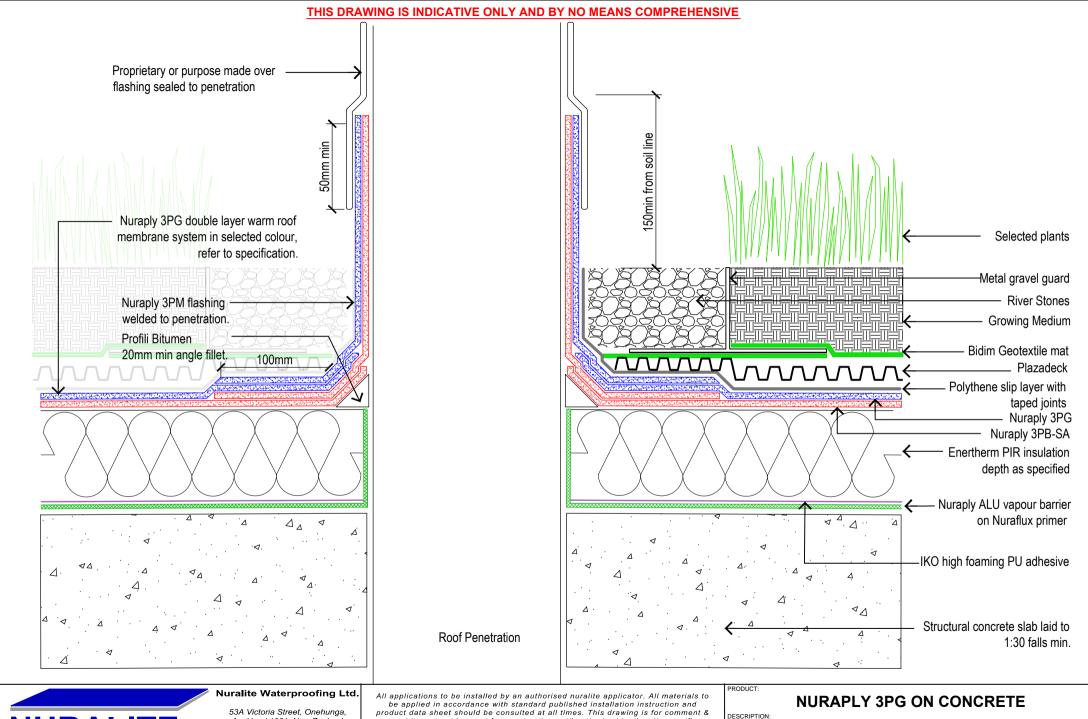

THE FLAT ROOF EXPERTS

Auckland 1061, New Zealand TEL: (64) (9) 579-2046 FAX: (64) (9) 579-5136 email: info@nuralite.co.nz web: www.nuralite.co.nz

approval it must not be used for construction until authorised by the site specifier or other relevant technical expert. This detail drawing is to be used only as a part of the nuralite specification package.

All drawings are subject to copyright. Unauthorised use is prohibited

© NURALITE WATERPROOFING Ltd.

WARM/GREEN ROOF - ROOF PENETRATION WITH INTEGRAL FLASHING

| SCALE:    | NTS   | PREVIOUS | DWG No: New | DWG No:  | GCD E1 |
|-----------|-------|----------|-------------|----------|--------|
| REVISION: | Rev D | DATE:    | APR 14      | DVVG No. | GCF.L1 |