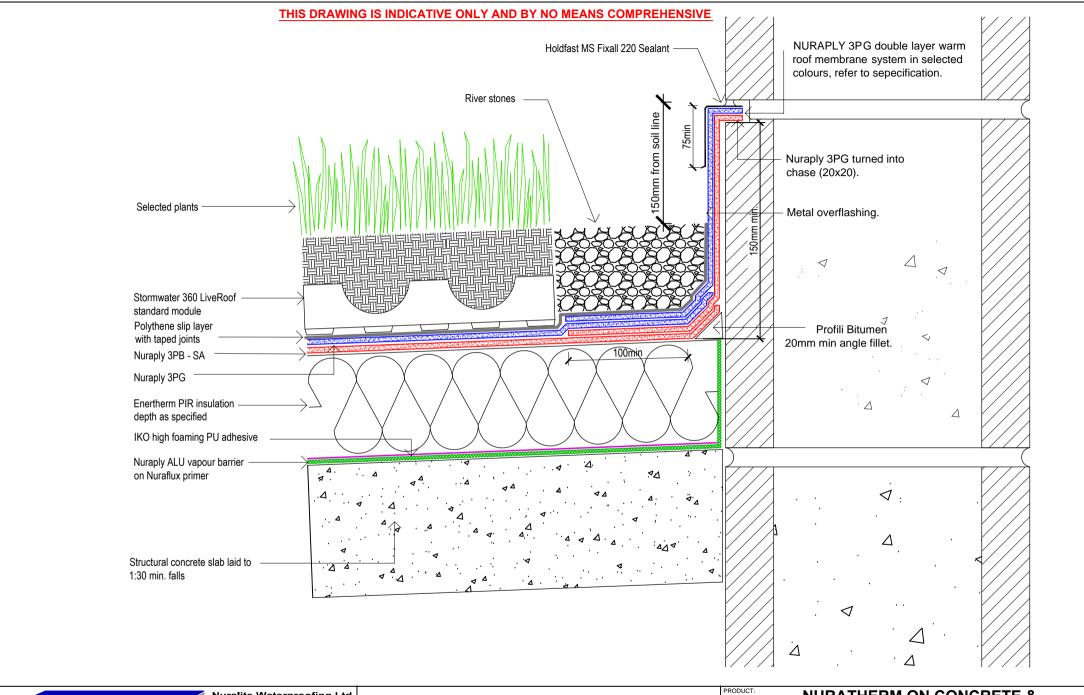

#### THIS DRAWING IS INDICATIVE ONLY AND BY NO MEANS COMPREHENSIVE

#### Nuralite Waterproofing Ltd.

53A Victoria Street, Onehunga, Auckland 1061, New Zealand TEL: (64) (9) 579-2046 FAX: (64) (9) 579-5136 email: info@nuralite.co.nz web: www.nuralite.co.nz All applications to be installed by an authorised nuralite applicator. All materials to be applied in accordance with standard published installation instruction and product data sheet should be consulted at all times. This drawing is for comment & approval it must not be used for construction until authorised by the site specifier or other relevant technical expert. This detail drawing is to be used only as a part of the nuralite specification package.

All drawings are subject to copyright. Unauthorised use is prohibited

© NURALITE WATERPROOFING Ltd.

### **GREEN ROOF**

DESCRIPTION:

PROTECTED MEMBRANE ROOF SYSTEM - UPSTAND

| SCALE:    | NTS   | PREVIOUS | DWG No: New | DWG No: | 000.04 |
|-----------|-------|----------|-------------|---------|--------|
| REVISION: | Rev E | DATE:    | NOV 12      | DWG No. | GCPC1  |