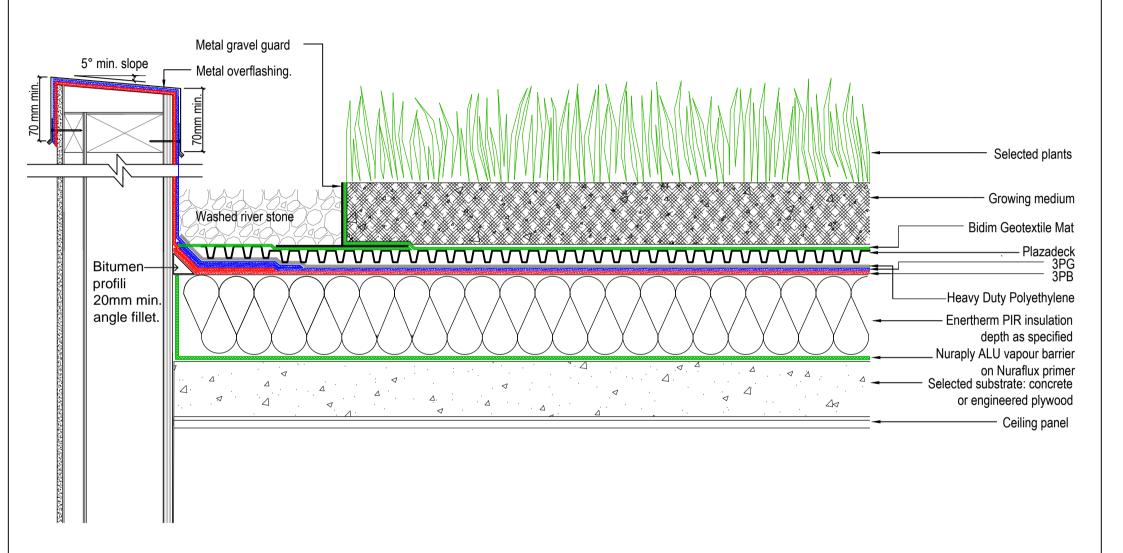

# **COLD ROOF SYSTEM**

# WARM ROOF SYSTEM

### PROTECTED MEMBRANE ROOF SYSTEM

3A Victoria Street, Onehunga Auckland 1061, New Zealand TEL: (64) (9) 579-2046 FAX: (64) (9) 579-5136 email: info@nuralite.co.nz web; www.nuralite.co.nz

applied in accordance with standard published installation instruction and ct data sheet should be consulted at all times. This drawing is for commercial it must not be used for construction until authorised by the site specifier or relevant technical expert. This detail drawing is to be used only as a part of the nuralite specification package.

All drawings are subject to copyright. Unauthorised use is prohibited

© NURALITE WATERPROOFING Ltd.

**GREEN ROOF SYSTEMS** 

COLD ROOF/ WARM ROOF/ INVERTED ROOF SYSTEM

DWG No: GCP-.A1 NOV 12