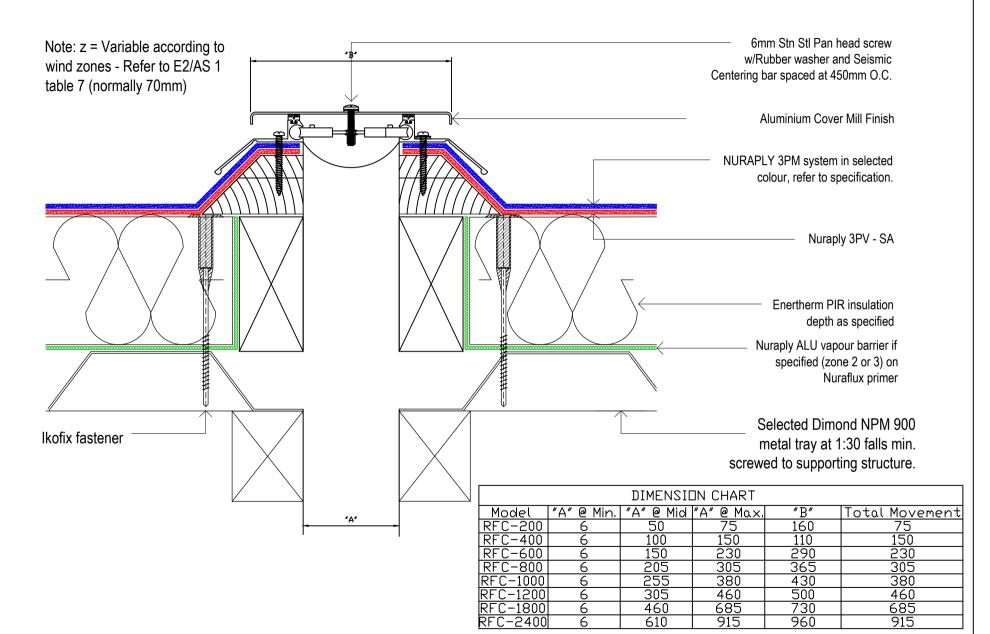

# **NURATHERM ON METAL TRAY**

DESCRIPTION:

WARM ROOF - MAJOR EXPANSION JOINT

| SCALE:    | NTS   | PREVIOUS DWG No: New | DWG No: | RMPW.M1        |
|-----------|-------|----------------------|---------|----------------|
| REVISION: | Rev D | DATE: APRIL 14       | DWG No. | 121411 44.1411 |