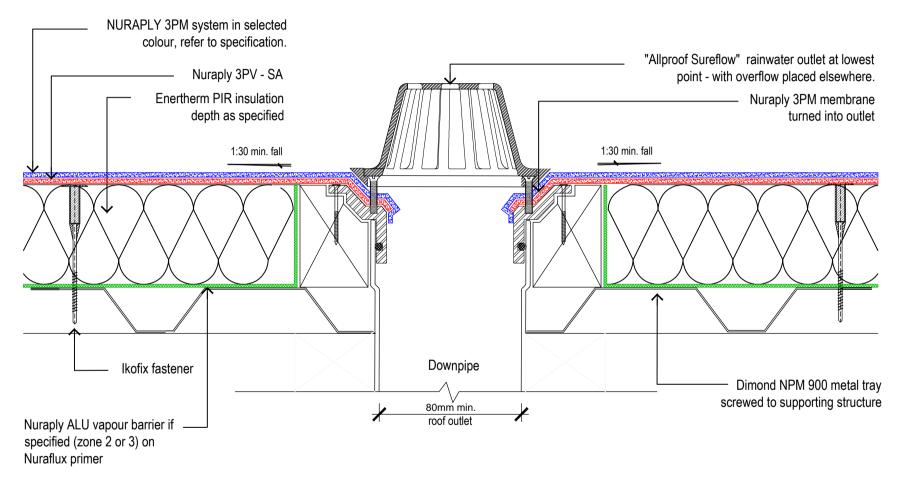

# **NURATHERM ON METAL TRAY**

DESCRIPTION:

WARM ROOF - RAINWATER OUTLET

| SCALE:    | NTS   | PREVIOUS I | <sup>DWG No:</sup> New | DWG No: | RMPW.G1       |
|-----------|-------|------------|------------------------|---------|---------------|
| REVISION: | Rev D | DATE:      | APRIL 14               | DWG No. | IXIVIF VV.G I |

#### Nuralite Waterproofing Ltd.

53A Victoria Street, Onehunga, Auckland 1061, New Zealand TEL: (64) (9) 579-2046 FAX: (64) (9) 579-5136 email: info@nuralite.co.nz web: www.nuralite.co.nz All applications to be installed by an authorised nuralite applicator. All materials to be applied in accordance with standard published installation instruction and product data sheet should be consulted at all times. This drawing is for comment & approval it must not be used for construction until authorised by the site specifier or other relevant technical expert. This detail drawing is to be used only as a part of the nuralite specification package.

All drawings are subject to copyright. Unauthorised use is prohibited 
© NURALITE WATERPROOFING Ltd.

PRODUCT: