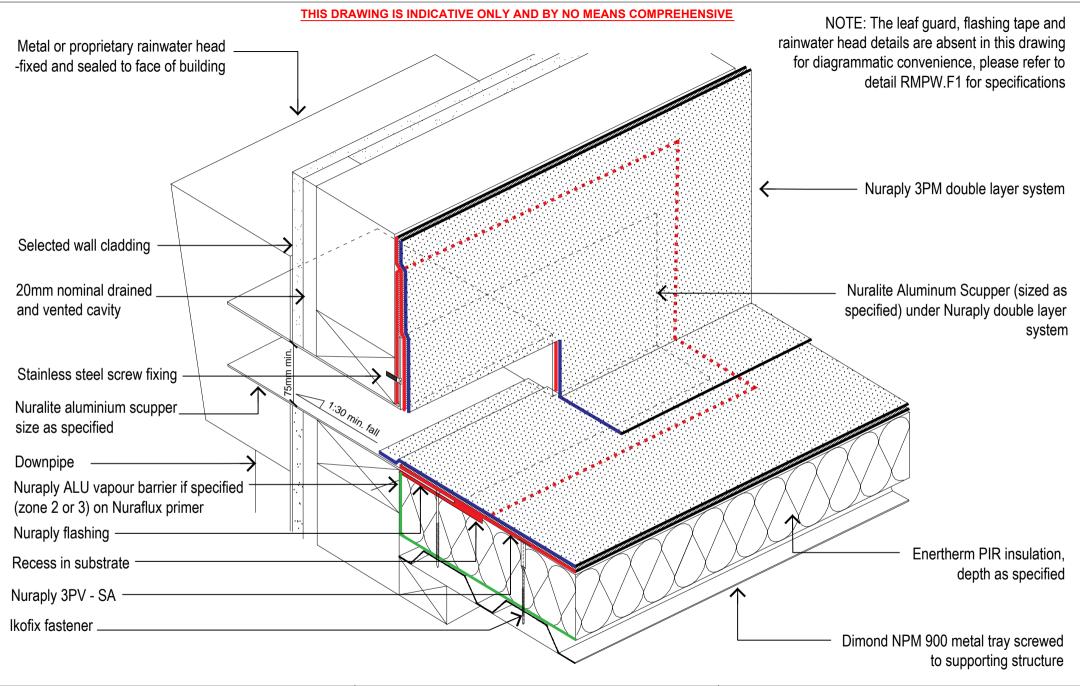

# **NURATHERM ON METAL TRAY**

DESCRIPTION:

WARM ROOF - SCUPPER

| SCALE:    | SCALE: NTS |       | <sup>DWG No:</sup> New | DWG No: | RMPW.F1 is        |
|-----------|------------|-------|------------------------|---------|-------------------|
| REVISION: | Rev D      | DATE: | APR 14                 | DWG No. | IXIVIF VV.I I ISC |

All applications to be installed by an authorised nuralite applicator. All materials to be applied in accordance with standard published installation instruction and product data sheet should be consulted at all times. This drawing is for comment & approval it must not be used for construction until authorised by the site specifier or other relevant technical expert. This detail drawing is to be used only as a part of the nuralite specification package.

All drawings are subject to copyright. Unauthorised use is prohibited © NURALITE WATERPROOFING Ltd.

| PRODUC |
|--------|
|        |

# **NURATHERM ON METAL TRAY**

DESCRIPTION:

WARM ROOF - SCUPPER

| SCALE:    | NTS   | PREVIOUS DWG | New New | DWG No: | RMPW.F1       |
|-----------|-------|--------------|---------|---------|---------------|
| REVISION: | Rev D | DATE: A      | PRIL 14 | DWG No. | 121411 44.1 1 |