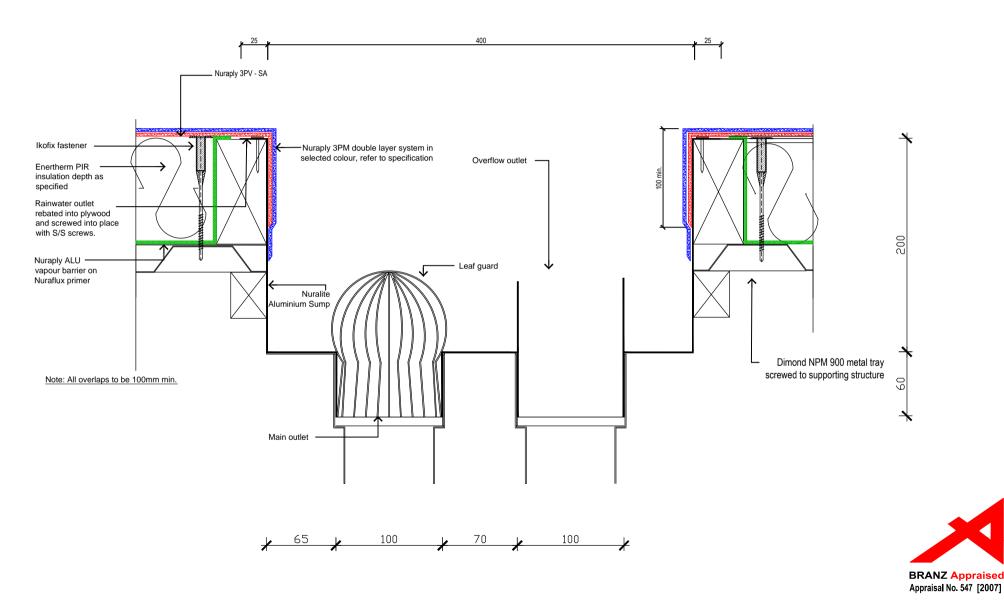

# **NURATHERM ON METAL TRAY**

DESCRIPTION:

SQUARE SUMP DETAIL

| SCALE:    | NTS   | PREVIOUS I | New No: New | DWG No: | RMPW.G5     |
|-----------|-------|------------|-------------|---------|-------------|
| REVISION: | Rev D | DATE:      | APR 14      | DWG No. | KIVIF VV.G5 |

#### Nuralite Waterproofing Ltd.

53A Victoria Street, Onehunga, Auckland 1061, New Zealand TEL: (64) (9) 579-2046 FAX: (64) (9) 579-5136 email: info@nuralite.co.nz web: www.nuralite.co.nz All applications to be installed by an authorised nuralite applicator. All materials to be applied in accordance with standard published installation instruction and product data sheet should be consulted at all times. This drawing is for comment & approval it must not be used for construction until authorised by the site specifier or other relevant technical expert. This detail drawing is to be used only as a part of the nuralite specification package.

All drawings are subject to copyright. Unauthorised use is prohibited 
© NURALITE WATERPROOFING Ltd.

|  | PRODUCT: |
|--|----------|
|--|----------|