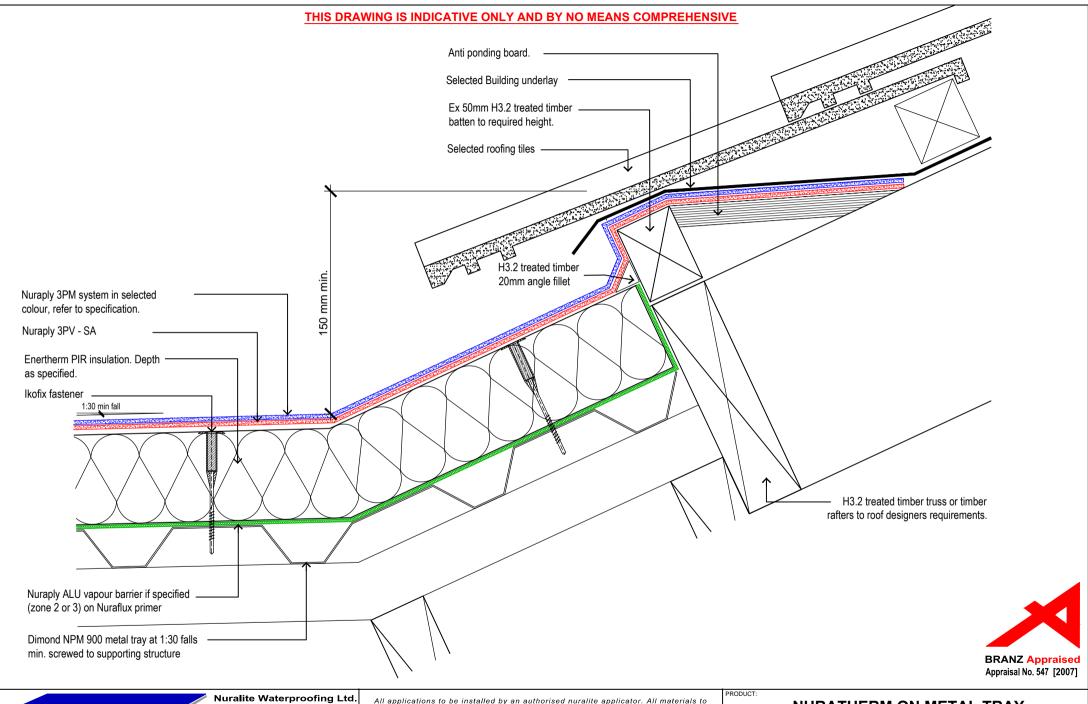

# **NURATHERM ON METAL TRAY**

DESCRIPTION:

WARM ROOF- METAL ROOF ONTO MEMBRANE

| SCALE:    | NTS   | PREVIOUS DWG No: New |          | DWG No: | RN   |
|-----------|-------|----------------------|----------|---------|------|
| REVISION: | Rev D | DATE:                | APRIL 14 | DWG No. | ixiv |

MPW.O2