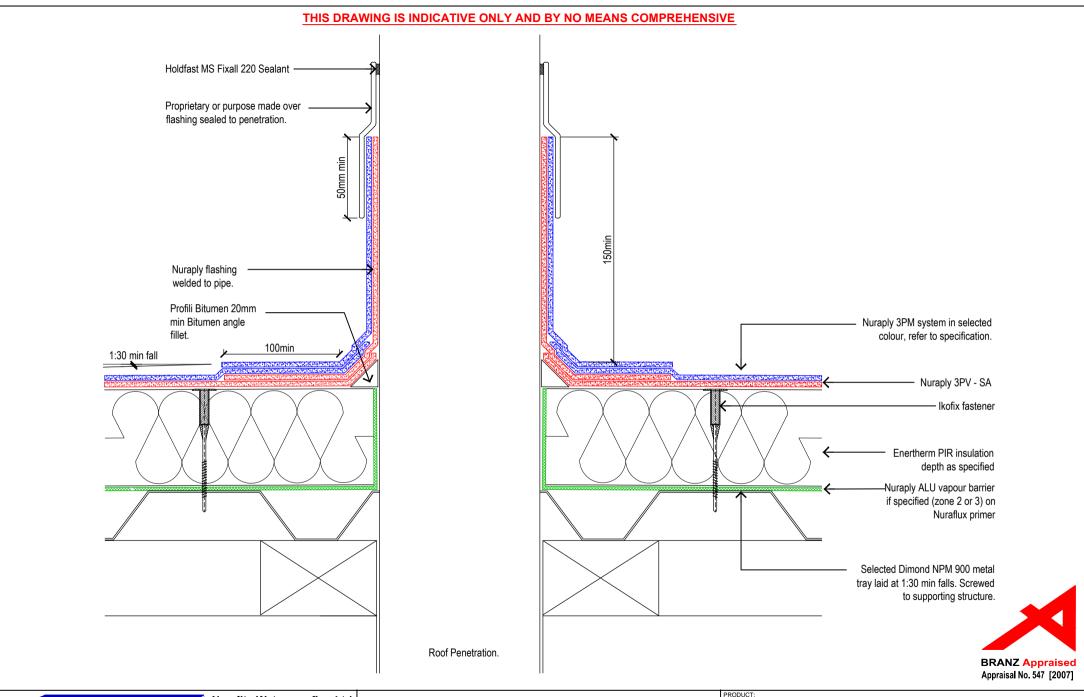

# **NURATHERM ON METAL TRAY**

DESCRIPTION:

WARM ROOF - ROOF PENETRATION WITH INTEGRAL FLASHING

| SCALE:    | NTS   | PREVIOUS | DWG No: New | DWG No:  | RMPW.D1      |
|-----------|-------|----------|-------------|----------|--------------|
| REVISION: | Rev D | DATE:    | APRIL 14    | DVVG No. | IXIVII VV.DI |

be applied in accordance with standard published installation instruction and product data sheet should be consulted at all times. This drawing is for comment & approval it must not be used for construction until authorised by the site specifier or other relevant technical expert. This detail drawing is to be used only as a part of the nuralite specification package.

All drawings are subject to copyright. Unauthorised use is prohibited

© NURALITE WATERPROOFING Ltd.