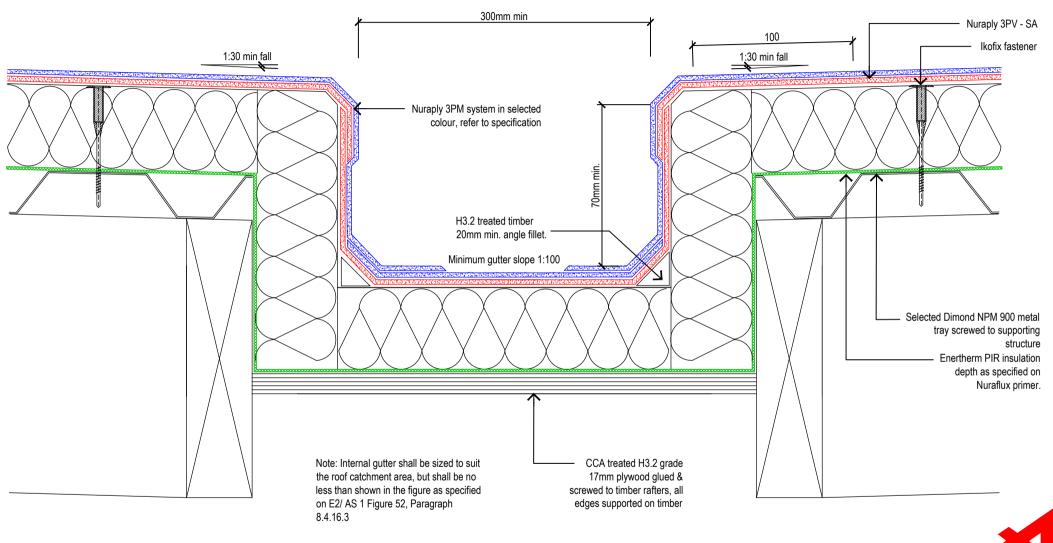

# **NURATHERM IN METAL TRAY**

DESCRIPTION:

WARM ROOF - INTERNAL BOX GUTTER

| SCALE:    | NTS   | PREVIOUS | DWG No: New | DWG No: | RMPW.H1        |
|-----------|-------|----------|-------------|---------|----------------|
| REVISION: | Rev D | DATE:    | APRIL 14    | DWG No. | 121411 44.1111 |