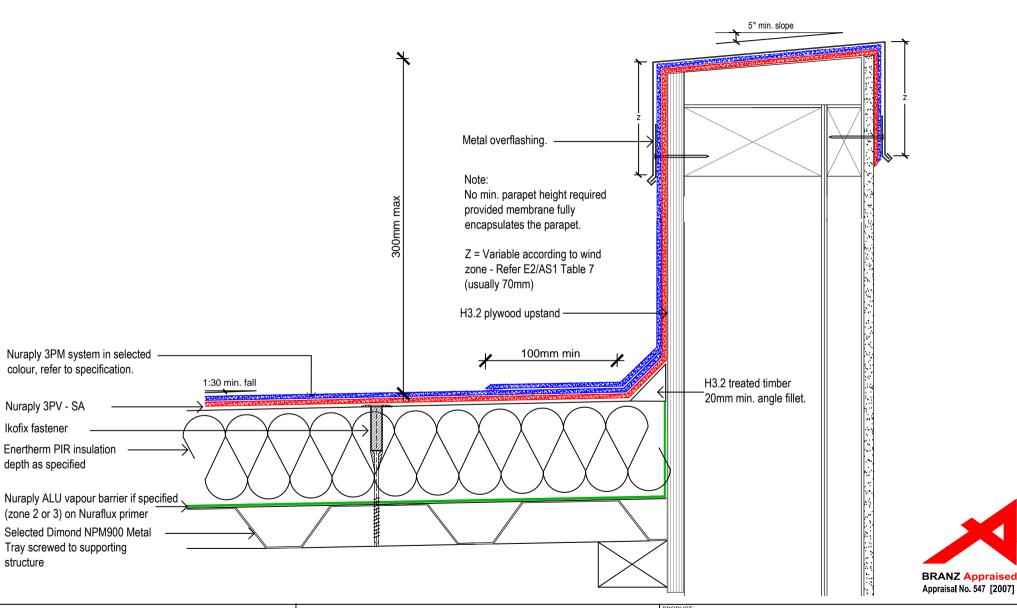

# **NURATHERM ON METAL TRAY**

DESCRIPTION:

WARM ROOF - LOW PARAPET

| SCALE:    | NTS   | PREVIOUS | <sup>DWG No:</sup> New | DWG No: | RMPW.H5       |
|-----------|-------|----------|------------------------|---------|---------------|
| REVISION: | Rev D | DATE:    | APRIL 14               | DWG No. | 121411 44.113 |