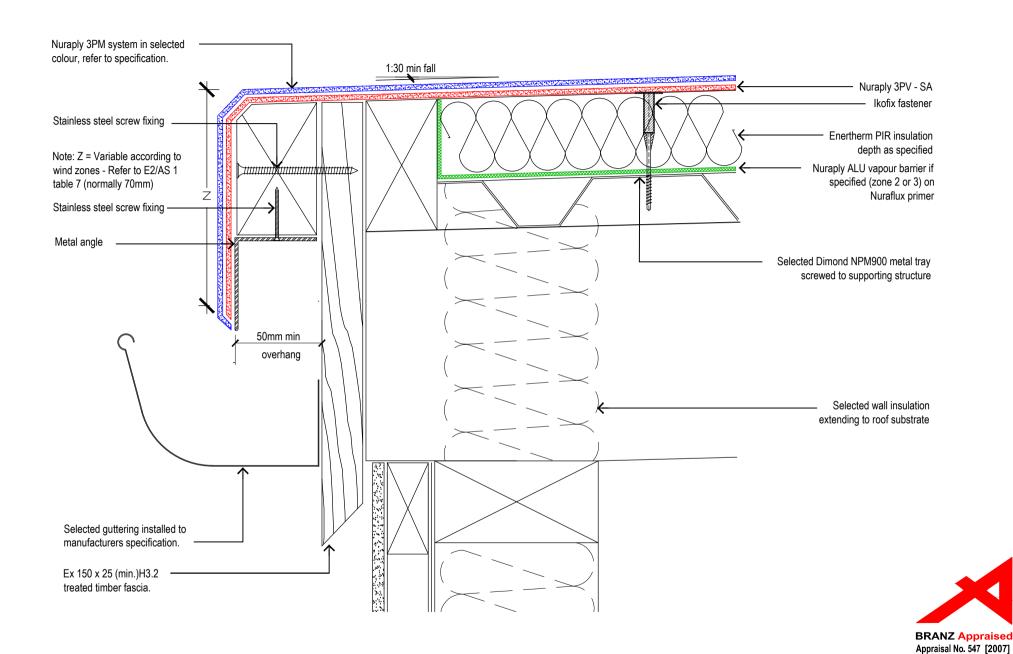

# NURATHERM ON METAL TRAY

WARM ROOF - WRAPPED METAL ANGLE EDGE INTO GUTTER

| SCALE:    | NTS   | PREVIOUS | DWG No: New | DWG |
|-----------|-------|----------|-------------|-----|
| REVISION: | Rev D | DATE:    | APRII 14    | DWG |