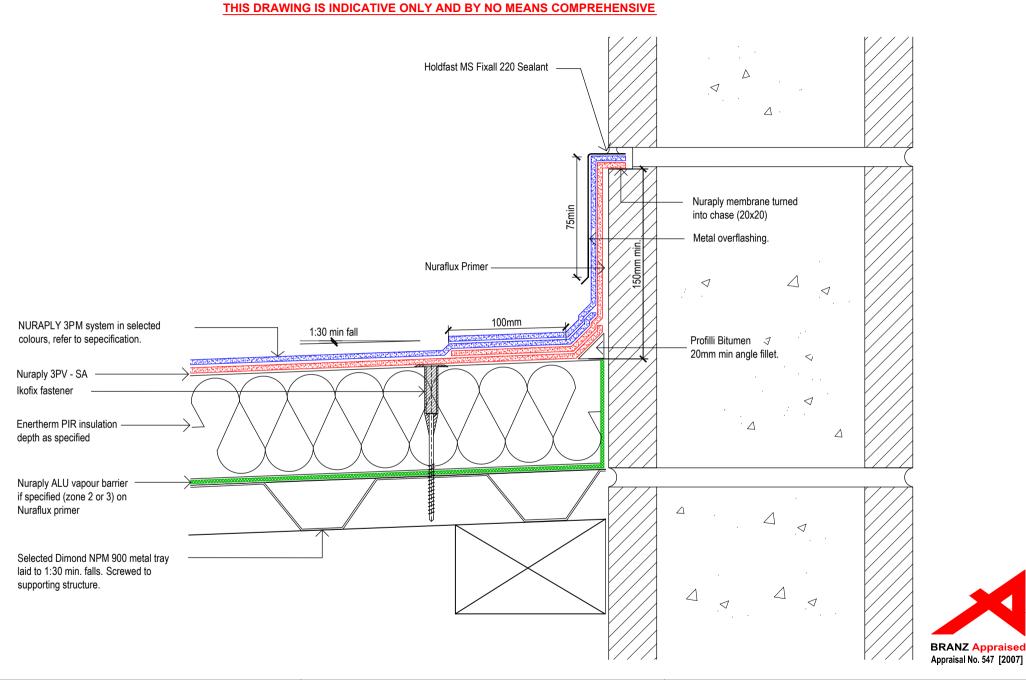

## **NURATHERM IN METAL TRAY**

DESCRIPTION:

WARM ROOF - UPSTAND BEHIND CLADDING

| SCALE:    | NTS   | PREVIOUS DWG No: New |          | DWG No: | RMPW.C1     |  |
|-----------|-------|----------------------|----------|---------|-------------|--|
| REVISION: | Rev D | DATE:                | APRIL 14 | DWG NO. | 14111 14.01 |  |

53A Victoria Street, Onehunga, Auckland 1061, New Zealand TEL: (64) (9) 579-2046 FAX: (64) (9) 579-5136 email: info@nuralite.co.nz web: www.nuralite.co.nz All applications to be installed by an authorised nuralite applicator. All materials to be applied in accordance with standard published installation instruction and product data sheet should be consulted at all times. This drawing is for comment & approval it must not be used for construction until authorised by the site specifier or other relevant technical expert. This detail drawing is to be used only as a part of the nuralite specification package.

All drawings are subject to copyright. Unauthorised use is prohibited 
© NURALITE WATERPROOFING Ltd.

PRODUCT:

# **NURATHERM ON METAL TRAY**

DESCRIPTION:

WARM ROOF - UPSTAND INTO CHASE

| SCALE:    | NTS   | PREVIOUS DWG No: New |          | DWG No: | RMPW.C2      |
|-----------|-------|----------------------|----------|---------|--------------|
| REVISION: | Rev D | DATE:                | APRIL 14 | DWG NO. | IXIVIF VV.GZ |