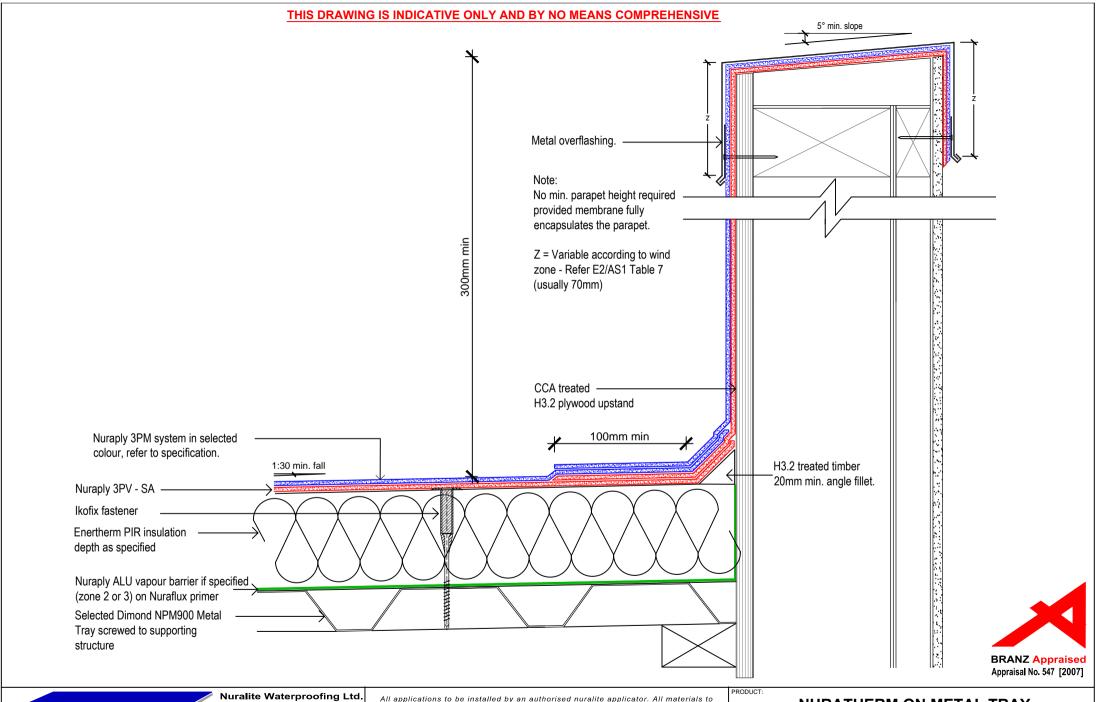

# NURATHERM ON METAL TRAY

WARM ROOF - WRAPPED METAL ANGLE EDGE INTO GUTTER

| SCALE:    | NTS   | PREVIOUS | DWG No: New | DWG |
|-----------|-------|----------|-------------|-----|
| REVISION: | Rev D | DATE:    | APRII 14    | DWG |