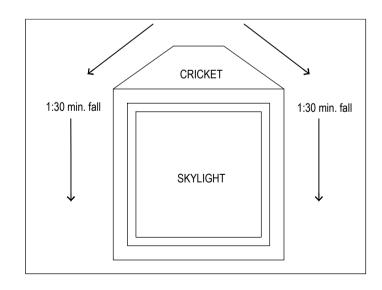

# **NURATHERM ON METAL TRAY**

DESCRIPTION:

WARM ROOF - SKYLIGHT

|  | SCALE:    | NTS   | PREVIOUS DWG No: New | DWG No: RMPW. | RMPW.J1      |
|--|-----------|-------|----------------------|---------------|--------------|
|  | REVISION: | Rev D | DATE: APRII 14       | DWG No.       | 121411 44.01 |