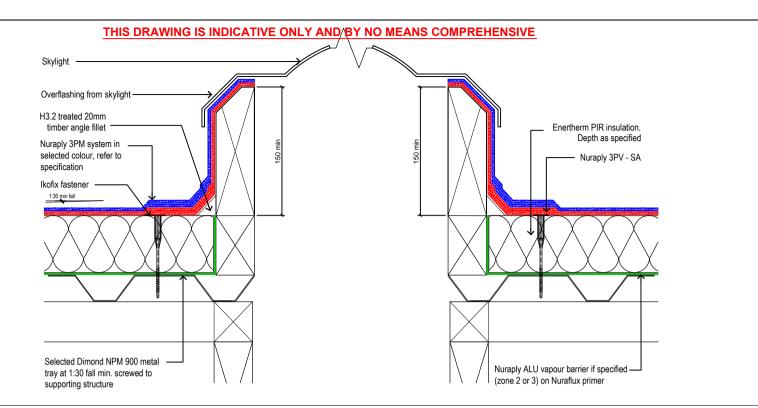

# **NURATHERM ON METAL TRAY**

DESCRIPTION:

WARM ROOF - SKYLIGHT

|  | SCALE:    | NTS   | PREVIOUS DWG No: New | DWG No: RMPW. | RMPW.J1      |
|--|-----------|-------|----------------------|---------------|--------------|
|  | REVISION: | Rev D | DATE: APRII 14       | DWG No.       | 121411 44.01 |