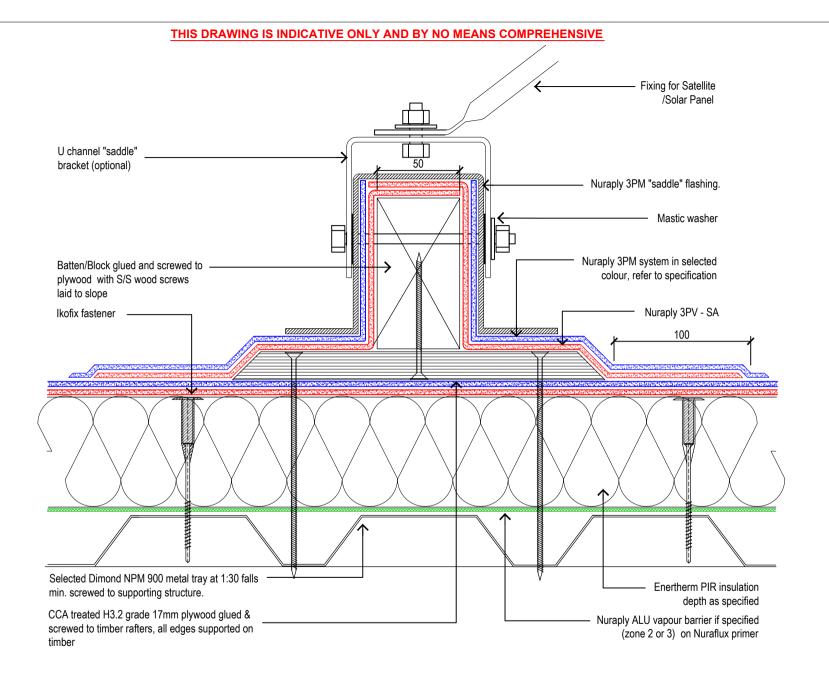

# **NURATHERM ON METAL TRAY**

DESCRIPTION:

WARM ROOF - MOUNTING BRACKET

| SCALE:    | NTS   | PREVIOUS DWG No: New |         | DWG No: | RMPW.K1       |
|-----------|-------|----------------------|---------|---------|---------------|
| REVISION: | Rev D | DATE: AF             | PRIL 14 | DWG No. | 121411 44.121 |