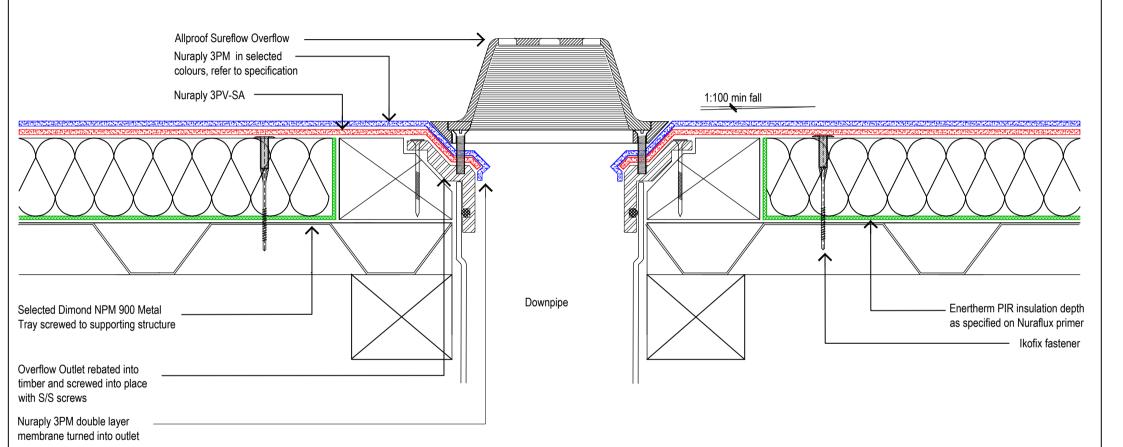

All drawings are subject to copyright. Unauthorised use is prohibited 
© NURALITE WATERPROOFING Ltd.

|  | PRODUCT: |
|--|----------|
|--|----------|

# **NURATHERM ON METAL TRAY**

DESCRIPTION:

WARM ROOF- OVERFLOW

| SCALE:    | NTS   | PREVIOUS D | New New  | DWG No:  | RMPW.G6      |
|-----------|-------|------------|----------|----------|--------------|
| REVISION: | Rev F | DATE:      | APRII 14 | DVVG NO. | IXIVIF VV.GO |