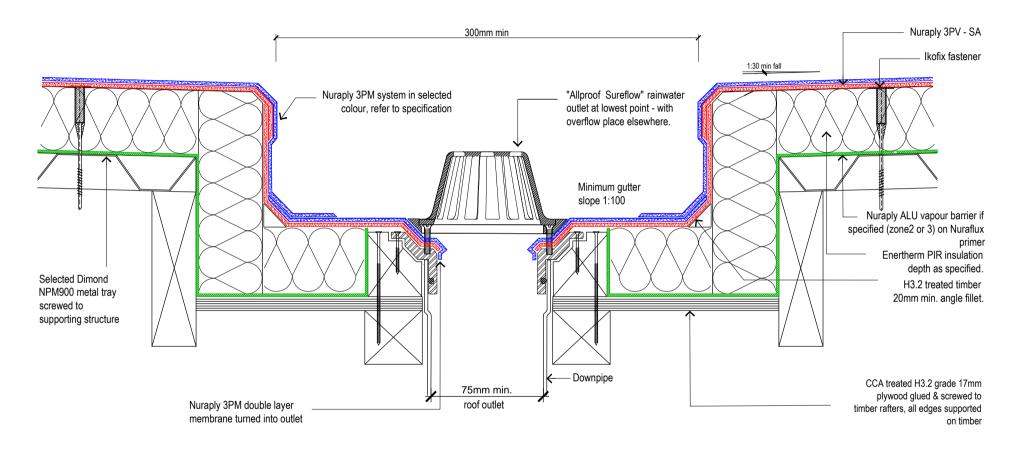

# **NURATHERM ON METAL TRAY**

DESCRIPTION:

WARM ROOF - SMALL RAINWATER OUTLET IN BOX GUTTER

| SCALE:    | NTS   | PREVIOUS DW | <sup>/G No:</sup> New | DWG No: | RMPW.G3      |
|-----------|-------|-------------|-----------------------|---------|--------------|
| REVISION: | Rev D | DATE: N     | NOV 12                | DWG No. | IXIVIF VV.G5 |

#### Nuralite Waterproofing Ltd.

53A Victoria Street, Onehunga, Auckland 1061, New Zealand TEL: (64) (9) 579-2046 FAX: (64) (9) 579-5136 email: info@nuralite.co.nz web: www.nuralite.co.nz All applications to be installed by an authorised nuralite applicator. All materials to be applied in accordance with standard published installation instruction and product data sheet should be consulted at all times. This drawing is for comment & approval it must not be used for construction until authorised by the site specifier or other relevant technical expert. This detail drawing is to be used only as a part of the nuralite specification package.

All drawings are subject to copyright. Unauthorised use is prohibited 
© NURALITE WATERPROOFING Ltd.

| PRODUCT. | r: |
|----------|----|
|          |    |