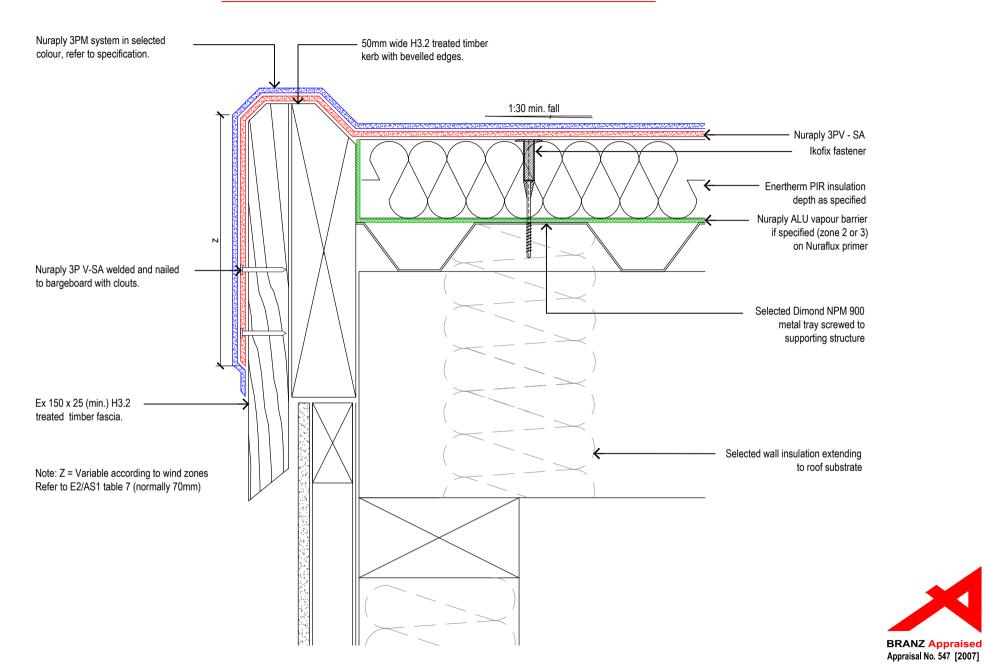

# **NURATHERM ON METAL TRAY**

DESCRIPTION:

WARM ROOF - NON DRAINING WATERCHECK DETAIL

| SCALE:    | NTS   | PREVIOUS DWG No: New |          | DWG No:  | RMPW.B1      |
|-----------|-------|----------------------|----------|----------|--------------|
| REVISION: | Rev D | DATE:                | APRIL 14 | DVVG No. | IXIVII VV.DI |