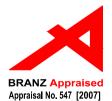

# **NURATHERM ON METAL TRAY**

DESCRIPTION:

WARM ROOF- TILE ROOF ON MEMBRANE

| SCALE:    | NTS   | PREVIOUS DWG No: New |          | DWG No: | RMPW.01       |
|-----------|-------|----------------------|----------|---------|---------------|
| REVISION: | Rev D | DATE:                | APRIL 14 | DWG No. | IXIVIF VV.O I |

be applied in accordance with standard published installation instruction and product data sheet should be consulted at all times. This drawing is for comment & approval it must not be used for construction until authorised by the site specifier or other relevant technical expert. This detail drawing is to be used only as a part of the nuralite specification package.

All drawings are subject to copyright. Unauthorised use is prohibited 
© NURALITE WATERPROOFING Ltd.