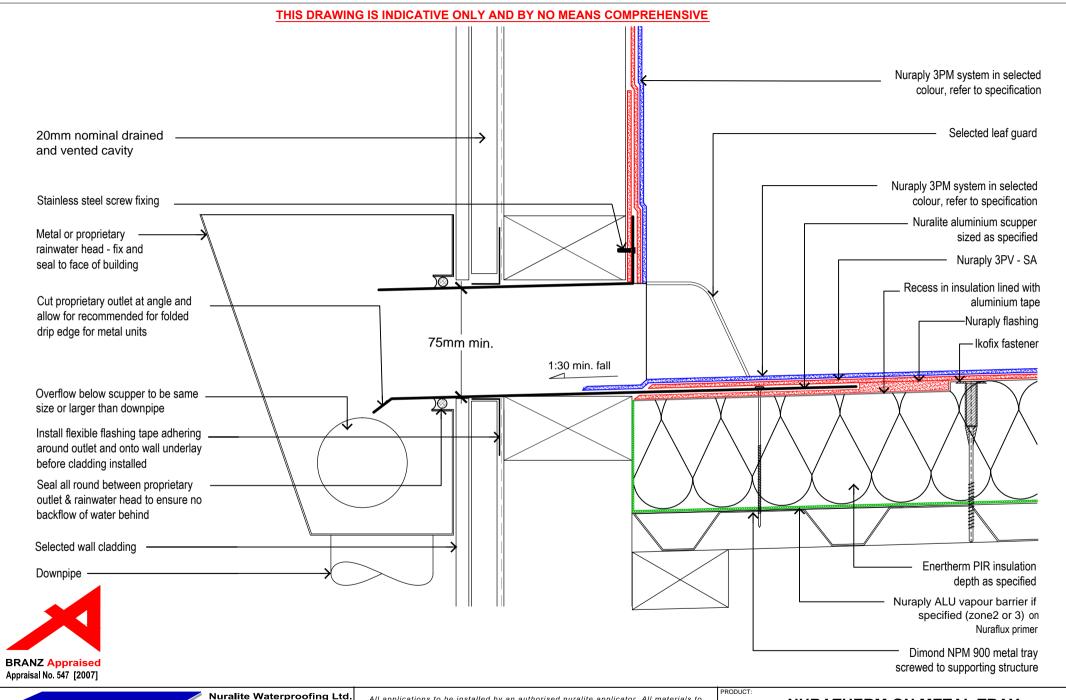

# **NURATHERM ON METAL TRAY**

DESCRIPTION:

WARM ROOF - SCUPPER

| SCALE:    | SCALE: NTS |       | <sup>DWG No:</sup> New | DWG No: | RMPW.F1 is        |
|-----------|------------|-------|------------------------|---------|-------------------|
| REVISION: | Rev D      | DATE: | APR 14                 | DWG No. | IXIVIF VV.I I ISC |

All applications to be installed by an authorised nuralite applicator. All materials to be applied in accordance with standard published installation instruction and product data sheet should be consulted at all times. This drawing is for comment & approval it must not be used for construction until authorised by the site specifier or other relevant technical expert. This detail drawing is to be used only as a part of the nuralite specification package.

All drawings are subject to copyright. Unauthorised use is prohibited © NURALITE WATERPROOFING Ltd.

| PRODUC |
|--------|
|        |

# **NURATHERM ON METAL TRAY**

DESCRIPTION:

WARM ROOF - SCUPPER

| SCALE:    | NTS   | PREVIOUS DWG | New New | DWG No: | RMPW.F1       |
|-----------|-------|--------------|---------|---------|---------------|
| REVISION: | Rev D | DATE: A      | PRIL 14 | DWG No. | 121411 44.1 1 |