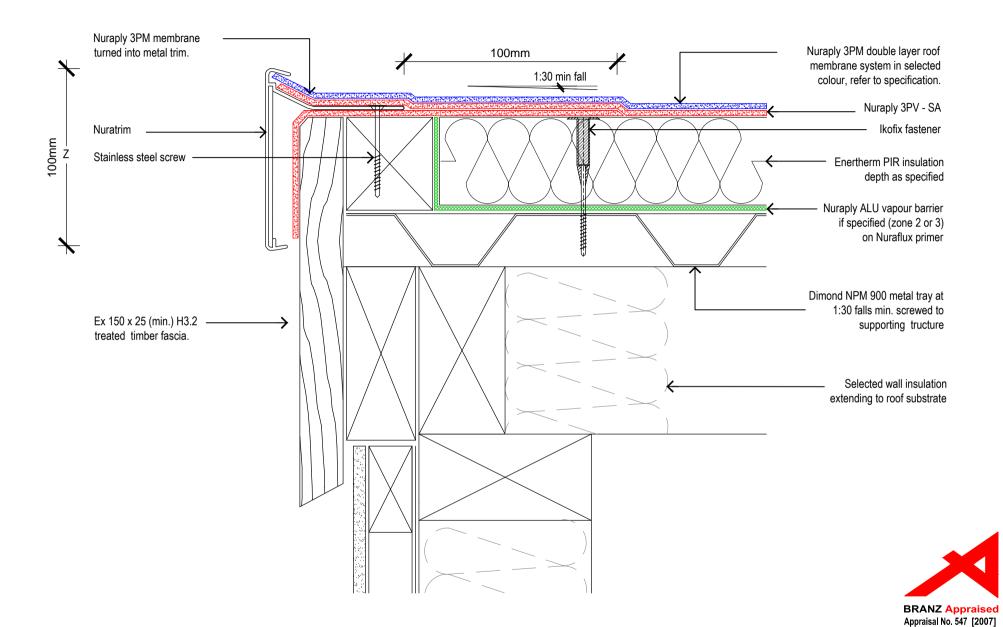

# **NURATHERM ON METAL TRAY**

DESCRIPTION:

WARM ROOF - NURATRIM EDGE DETAIL

| SCALE:    | NTS   | PREVIOUS | DWG No: New | DWG No:  | RMPW.B3      |
|-----------|-------|----------|-------------|----------|--------------|
| REVISION: | Rev D | DATE:    | APRIL 14    | DVVG No. | IXIVII VV.DO |