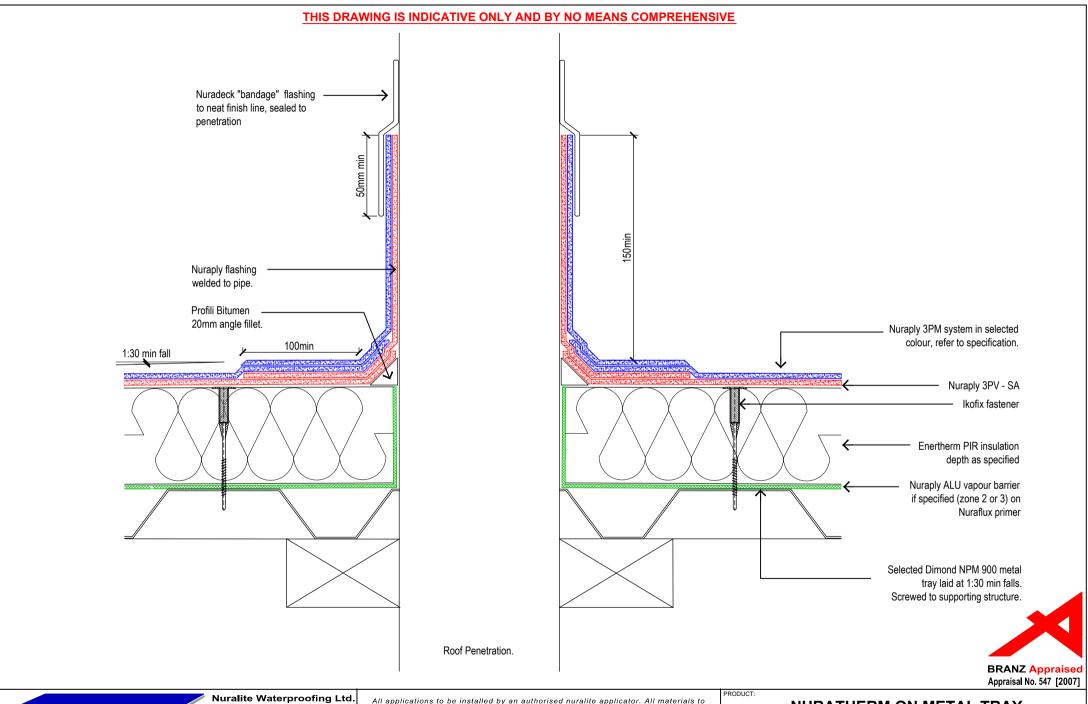

# **NURATHERM ON METAL TRAY**

DESCRIPTION:

WARM ROOF - ROOF PENETRATION WITH NURADECK FLASHING

| SCALE: NTS |       | PREVIOUS D | INEW     | DWG No: | RMPW.D2      |
|------------|-------|------------|----------|---------|--------------|
| REVISION:  | Rev D | DATE:      | APRIL 14 | DWG No. | IXIIII VV.DZ |

53A Victoria Street, Onehunga, Auckland 1061, New Zealand TEL: (64) (9) 579-2046 FAX: (64) (9) 579-5136 email: info@nuralite.co.nz web: www.nuralite.co.nz All applications to be installed by an authorised nuralite applicator. All materials to be applied in accordance with standard published installation instruction and product data sheet should be consulted at all times. This drawing is for comment & approval it must not be used for construction until authorised by the site specifier or other relevant technical expert. This detail drawing is to be used only as a part of the nuralite specification package.

All drawings are subject to copyright. Unauthorised use is prohibited 
© NURALITE WATERPROOFING Ltd.