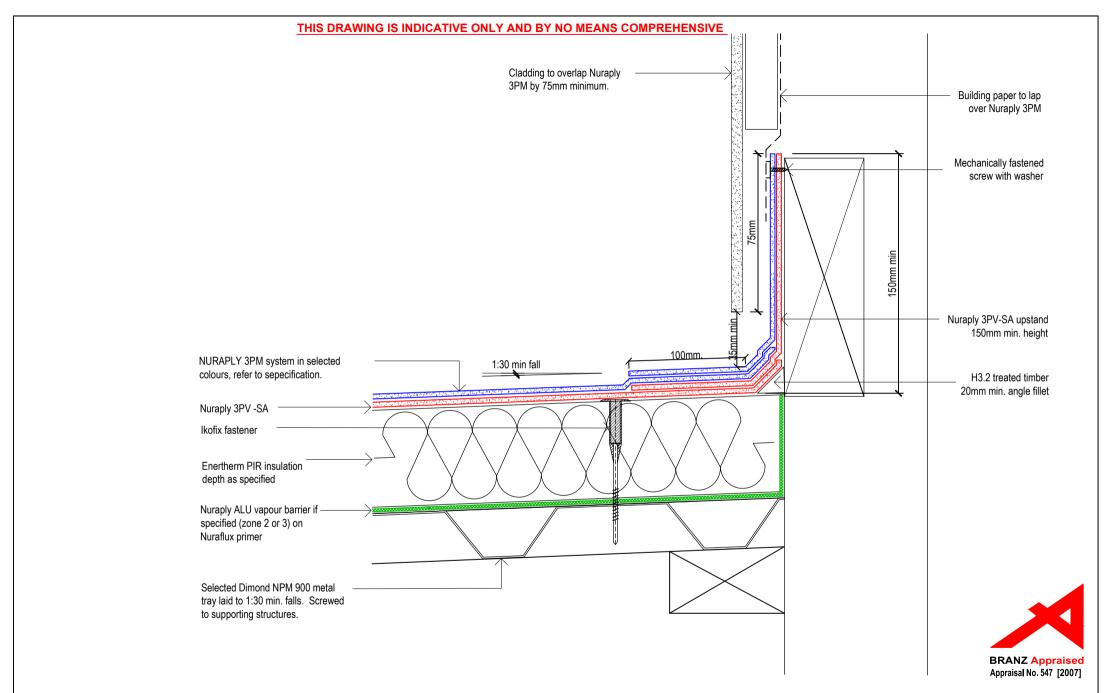

## **NURATHERM IN METAL TRAY**

DESCRIPTION:

WARM ROOF - UPSTAND BEHIND CLADDING

| SCALE:    | NTS   | PREVIOUS DWG No: New |          | DWG No: | RMPW.C1     |  |
|-----------|-------|----------------------|----------|---------|-------------|--|
| REVISION: | Rev D | DATE:                | APRIL 14 | DWG NO. | 14111 14.01 |  |