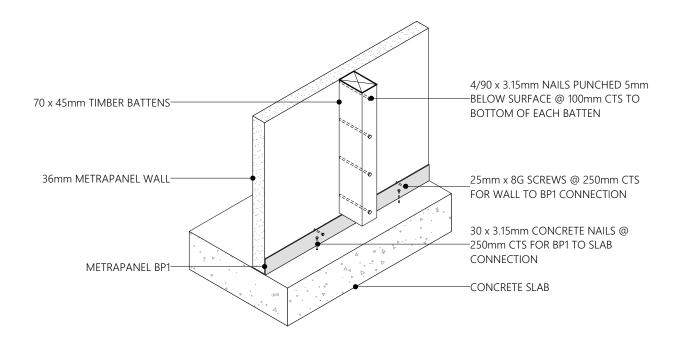

Concrete Floor Connection

Concrete Floor Internal Connection

SKIRTING AND WALL FIXINGS OMITTED FOR CLARITY

Internal 6kN Holddown Timber Floor

Internal 6kN Holddown Concrete Floor

External 6kN Holddown Concrete Floor