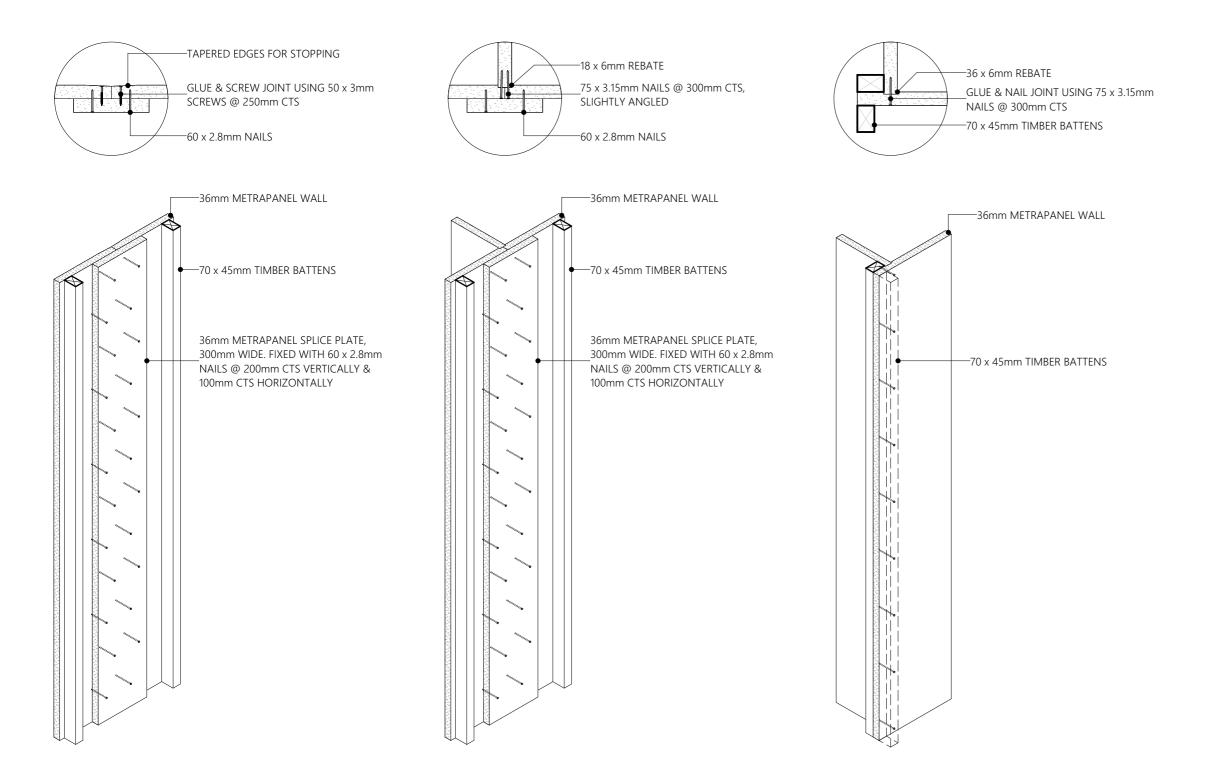

INTO FLOOR

External Wall Joins

WWW.METRAPANEL.CO.NZ

PH: 07 828 2071

SCALE 1:10

INSULATION, BUILDING WRAP, CAVITY BATTENS & CLADDING OMITTED FOR CLARITY

Ceiling & Truss Fixing Detail

Lightswitch Detail