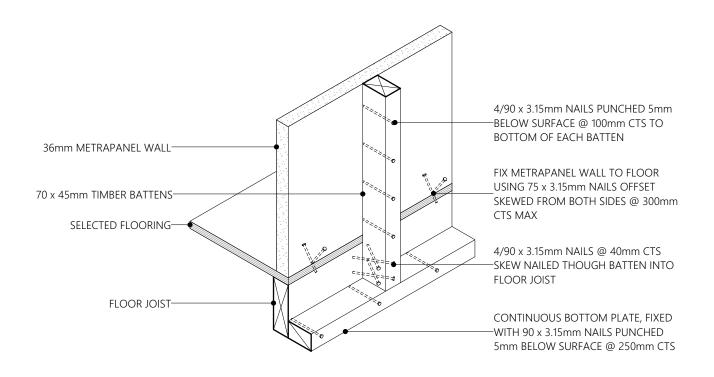

Batten Fixing

INSULATION, BUILDING WRAP, CAVITY BATTENS & CLADDING OMITTED FOR CLARITY

Timber Floor Connection

Timber Floor Internal Connection

INSULATION, BUILDING WRAP, CAVITY BATTENS & CLADDING OMITTED FOR CLARITY