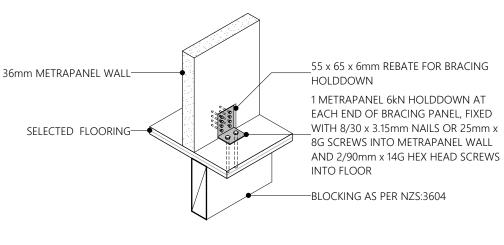

Concrete Floor Connection

Concrete Floor Internal Connection

SKIRTING AND WALL FIXINGS OMITTED FOR CLARITY

Internal 6kN Holddown Timber Floor

Internal 6kN Holddown Concrete Floor

External 6kN Holddown Concrete Floor