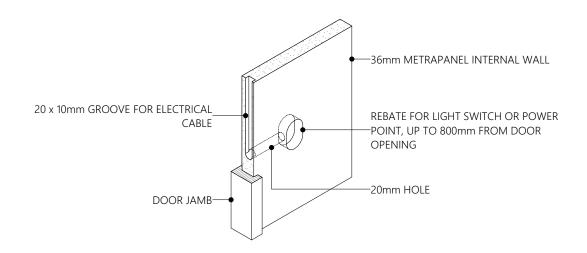

INTO FLOOR

External Wall Joins

WWW.METRAPANEL.CO.NZ

PH: 07 828 2071

SCALE 1:10

INSULATION, BUILDING WRAP, CAVITY BATTENS & CLADDING OMITTED FOR CLARITY

Ceiling & Truss Fixing Detail

Lightswitch Detail