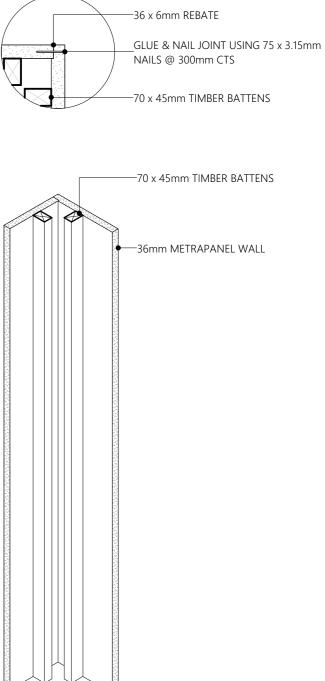

INTO FLOOR

External Wall Joins

WWW.METRAPANEL.CO.NZ

PH: 07 828 2071

SCALE 1:10

INSULATION, BUILDING WRAP, CAVITY BATTENS & CLADDING OMITTED FOR CLARITY

Ceiling & Truss Fixing Detail

Lightswitch Detail