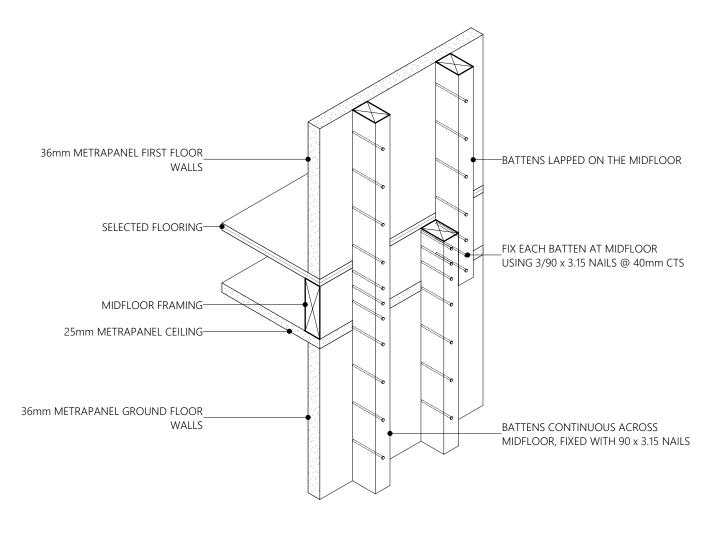

INSULATION, BUILDING WRAP, CAVITY BATTENS & CLADDING OMITTED FOR CLARITY

Midfloor Detail

INSULATION, BUILDING WRAP, CAVITY BATTENS & CLADDING OMITTED FOR CLARITY

Timber Floor 6kN Holddown