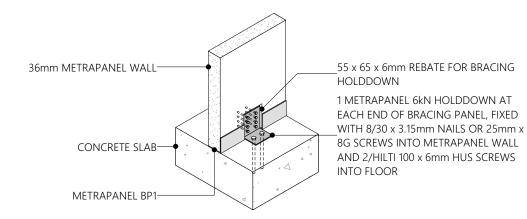

Concrete Floor Connection

Concrete Floor Internal Connection

SKIRTING AND WALL FIXINGS OMITTED FOR CLARITY

Internal 6kN Holddown Timber Floor

Internal 6kN Holddown Concrete Floor

External 6kN Holddown Concrete Floor