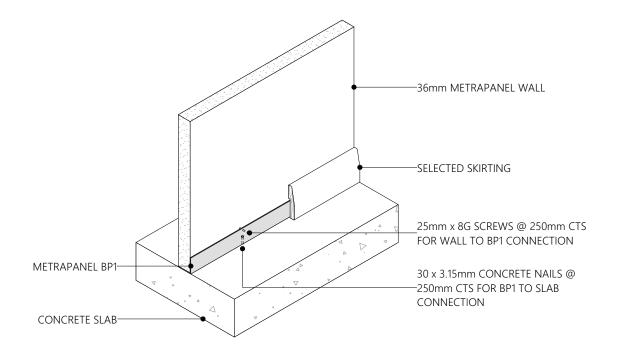

Concrete Floor Connection

Concrete Floor Internal Connection

SKIRTING AND WALL FIXINGS OMITTED FOR CLARITY

Internal 6kN Holddown Timber Floor

Internal 6kN Holddown Concrete Floor

External 6kN Holddown Concrete Floor