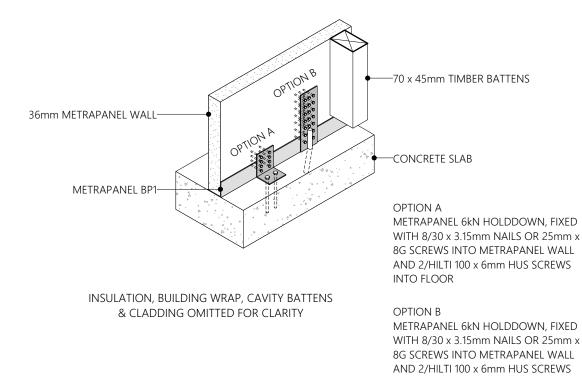

INSULATION, BUILDING WRAP, CAVITY BATTENS & CLADDING OMITTED FOR CLARITY

Midfloor Detail

INSULATION, BUILDING WRAP, CAVITY BATTENS & CLADDING OMITTED FOR CLARITY

Timber Floor 6kN Holddown