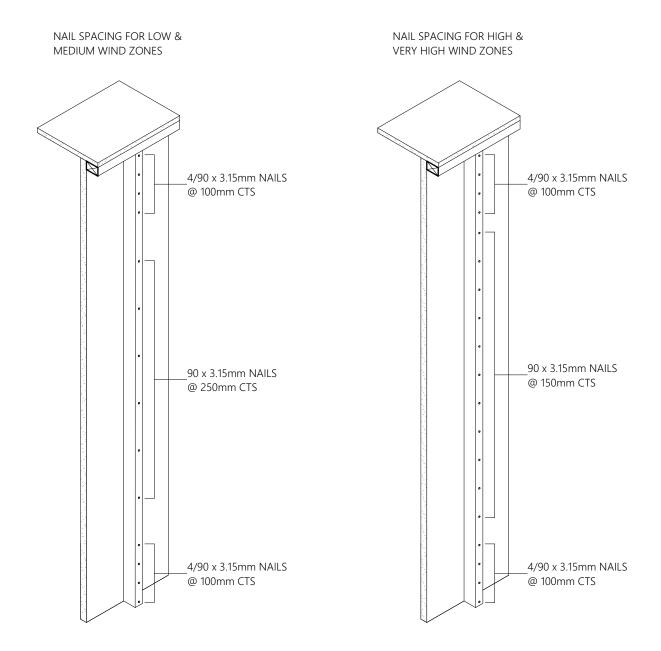

Batten Fixing

INSULATION, BUILDING WRAP, CAVITY BATTENS & CLADDING OMITTED FOR CLARITY

Timber Floor Connection

Timber Floor Internal Connection

INSULATION, BUILDING WRAP, CAVITY BATTENS & CLADDING OMITTED FOR CLARITY