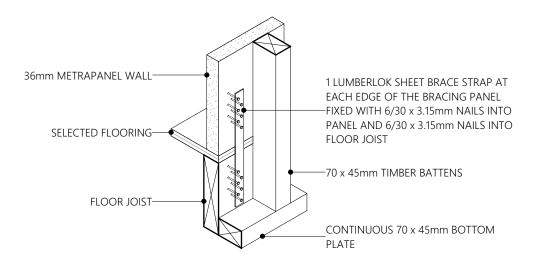

Batten Fixing

INSULATION, BUILDING WRAP, CAVITY BATTENS & CLADDING OMITTED FOR CLARITY

Timber Floor Connection

Timber Floor Internal Connection

INSULATION, BUILDING WRAP, CAVITY BATTENS & CLADDING OMITTED FOR CLARITY