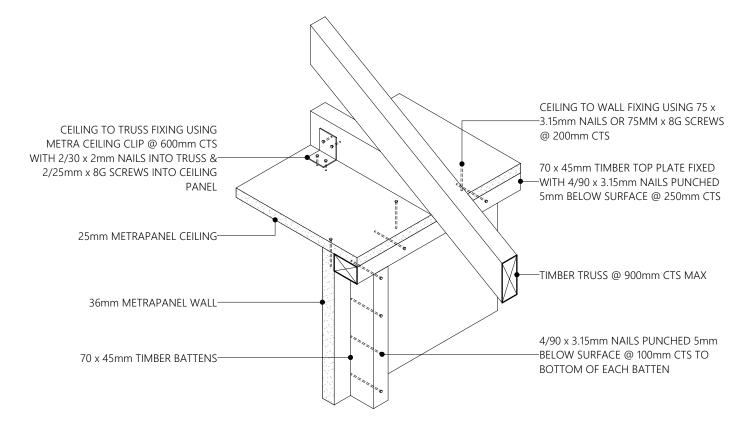

INTO FLOOR

External Wall Joins

WWW.METRAPANEL.CO.NZ

PH: 07 828 2071

SCALE 1:10

INSULATION, BUILDING WRAP, CAVITY BATTENS & CLADDING OMITTED FOR CLARITY

Ceiling & Truss Fixing Detail

Lightswitch Detail