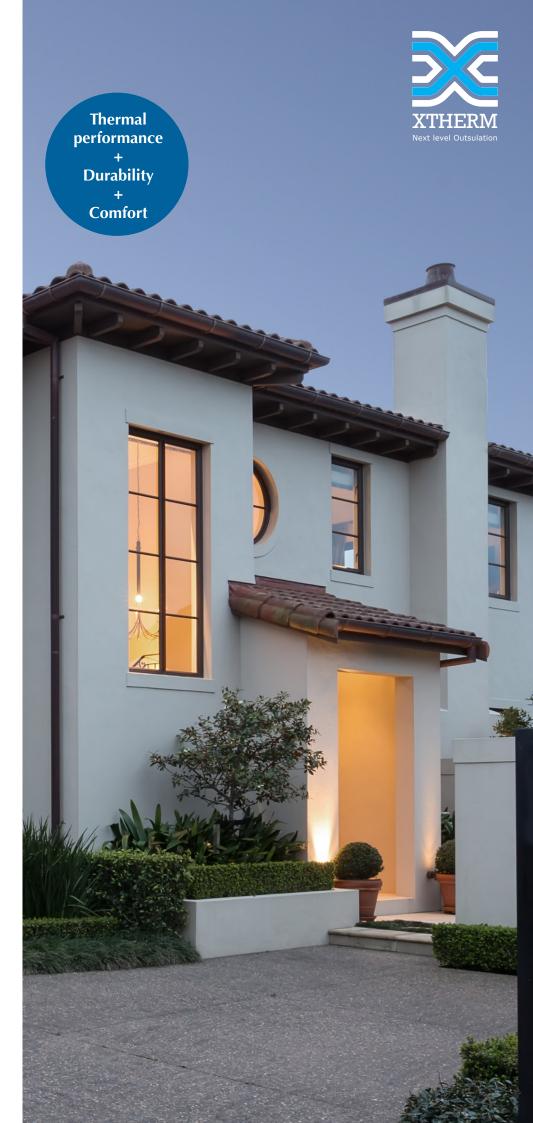

# XTHERM<sup>™</sup> Blue Insulated Facade System

The contemporary, durable and energy efficient choice for your project.

XTHERM™ blue provides complete external thermal 'out'sulation whilst protecting the structure and those inside from what mother nature throws at it.

Thermal insulation is one of the most important decisions made in achieving an energy efficient and sustainable project.

## **Proven Technology**

The XTHERM™ blue insulated plaster facade system incorporates our exclusive 50mm thick XTHERM™ blue ultra high density, fire retardant extruded insulation panels, providing far greater thermal insulation and hardness than traditional standard grade EPS (expanded polystyrene). The System is fixed over a 20mm cavity on timber or steel framing creating an unbroken layer of 'out'sulation which we consider to be the most efficient method to keep the warmth in and the cold out.