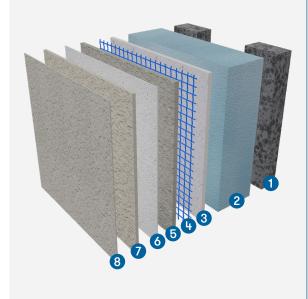

- 1 Cavity Battens
- 2 XTHERM™ Blue 'Out'sulation
- 3 Base Plaster
- 4 Fibreglass Reinforcing
- 5 Levelling Plaster
- 6 Resene Limelock
- 7 Texture Style
- 8 Resene X200