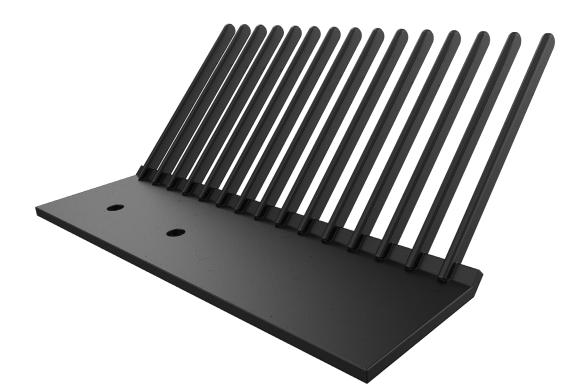

#### DESCRIPTION

The VENT Eaves Comb Filler G1275 is designed with flexible fingers which adjust to fill the gaps left when using profiled tiles or steel roof cladding. This prevents entry by birds and large insects beneath the tiles.

#### **FEATURES**

- More cost-effective than using purpose made profiled filers.
- Allows free-flow of air into the roof cavity, reducing the risk of moisture build up.
- Profiles to the underside of the roof covering.
- 1m lengths for ease of installation.

#### **SPECIFICATIONS**

| Colours               | Black                                     |
|-----------------------|-------------------------------------------|
| Packing Details       | 50 metres - 50x1 metre<br>lengths per box |
| Weight                | 4g per box                                |
| Material              | Polythylene                               |
| Manufacturing Process | Injection moulded                         |