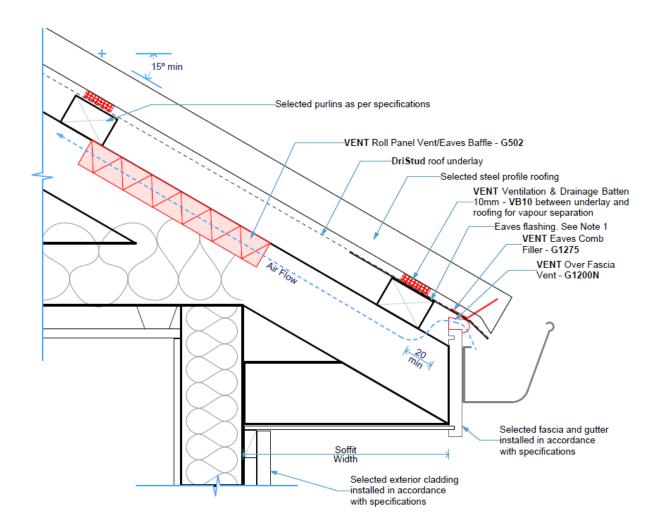

### Figure A: G1275 Eaves Comb Filler. Installed with Over Fascia Vents

Note: Diagrams are for guidance purposes only. The overall design is the responsibility of the designer as there are often other factors to consider. The company maintains a policy of continuous development of its product range and reserves the right to amend the specification without notice.