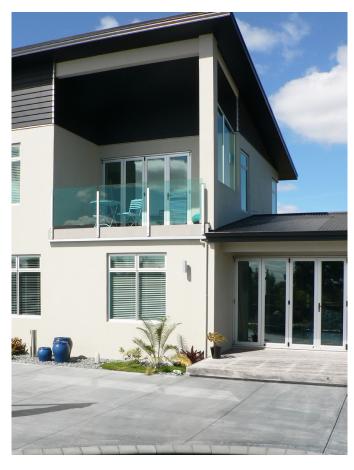

## Clearview Semi Frameless

The use of toughened and laminated glass means the ability to create a glass balustrade system without horizontal frames or handrails - a perfect solution for those situations where you really don't want to interrupt an amazing view. A sleek and modern glass balustrade solution suitable for any new construction or renovation.

## **Features**

- Optional tubular handrail can be added to make access route compliant
- Large range of glass options
- Tough powdercoated finish in your choice of colour\*
- High quality T5/T6 aluminium and stainless steel fasteners
- Available to suit a range of substrates
- Designed and made in New Zealand