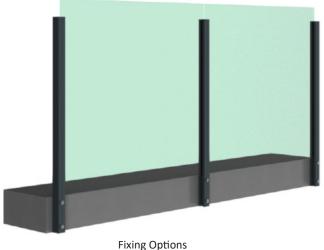

**Handrail Options** 

- SURFACE FINISH Powdercoated (Dulux Duralloy or Duratec range) or anodised (\*)
- MATERIALS 6060 T5/T6 aluminium 316 Stainless steel
- NZBC COMPLIANCE B1 (Structure), B2 (Durability), D1 (Access routes), F4 (Safety from falling), F9 (Pool fencing)
- OCCUPANCY TYPES A,B,E & C3
- INSTALLATION Spectrum Balustrade Systems to be fully installed by accredited installers