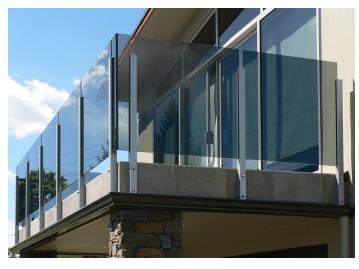

## Clearview Semi Frameless

The use of toughened and laminated glass means the ability to create a glass balustrade system without horizontal frames or handrails - a perfect solution for those situations where you really don't want to interrupt an amazing view. A sleek and modern glass balustrade solution suitable for any new construction or renovation.

## **Features**

- Optional tubular handrail can be added to make access route compliant
- Large range of glass options
- Tough powdercoated finish in your choice of colour\*
- High quality T5/T6 aluminium and stainless steel fasteners
- Available to suit a range of substrates
- Designed and made in New Zealand