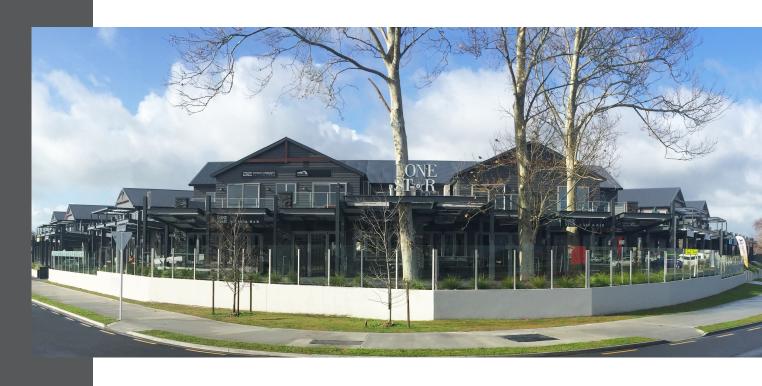

## Clearview Semi Frameless

The use of toughened and laminated glass means the ability to create a glass balustrade system without horizontal frames or handrails - a perfect solution for those situations where you really don't want to interrupt an amazing view. A sleek and modern glass balustrade solution suitable for any new construction or renovation.

## **Features**

- Optional tubular handrail can be added to make access route compliant
- Large range of glass options
- Tough powdercoated finish in your choice of colour\*
- High quality T5/T6 aluminium and stainless steel fasteners
- Available to suit a range of substrates
- Designed and made in New Zealand