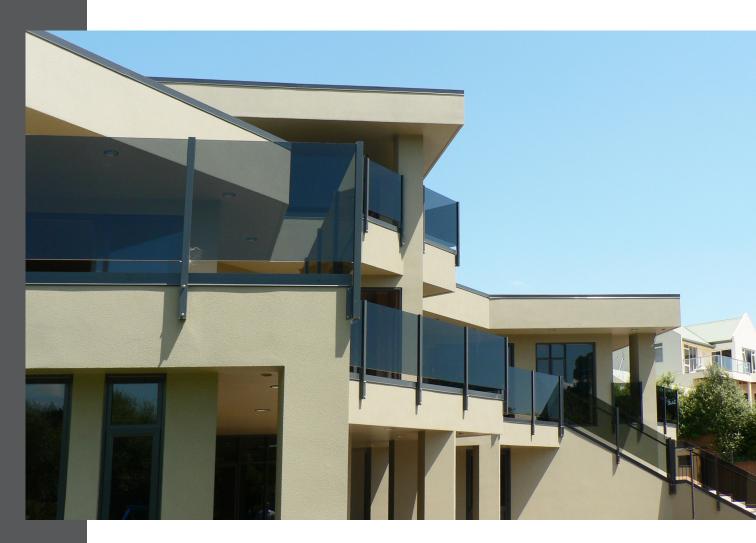

## Clearview Semi Frameless

The use of toughened and laminated glass means the ability to create a glass balustrade system without horizontal frames or handrails - a perfect solution for those situations where you really don't want to interrupt an amazing view. A sleek and modern glass balustrade solution suitable for any new construction or renovation.

## **Features**

- Optional tubular handrail can be added to make access route compliant
- Large range of glass options
- Tough powdercoated finish in your choice of colour\*
- High quality T5/T6 aluminium and stainless steel fasteners
- Available to suit a range of substrates
- Designed and made in New Zealand