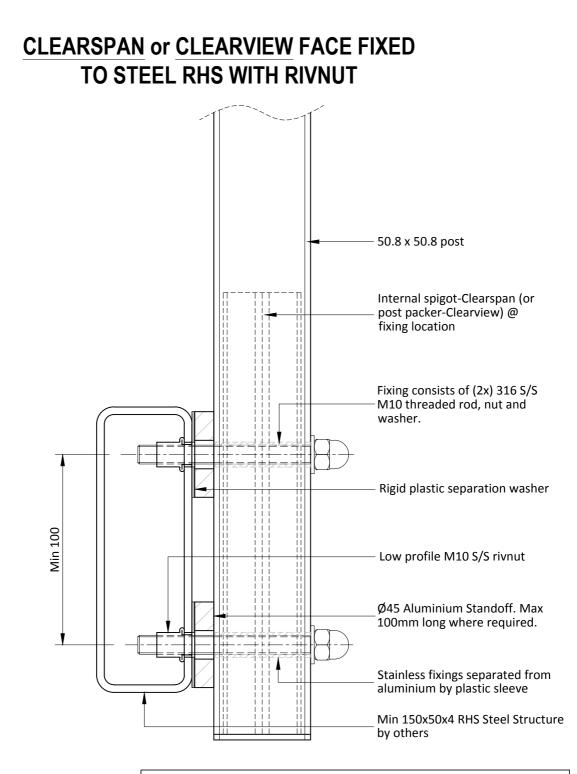

Applicable to occupancy types A, B, C3 & E.

This fixing detail PS1 should be used in conjunction with the appropriate system PS1.

The barrier may extend above the handrail by max 200mm (e.g. Clearview offset or Face Hung Fin)

This is a balustrade connection detail. Deck design, construction and water-proofing is the responsibility of others. For all other applications or non-standard or site specific connections not covered under the standard detail manual please contact Spectrum.