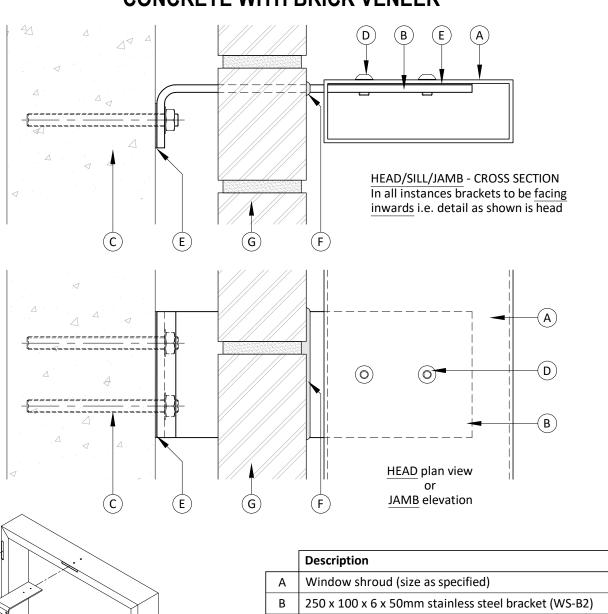

## **CONCRETE WITH BRICK VENEER**

|   | Description                                                            |  |  |  |  |
|---|------------------------------------------------------------------------|--|--|--|--|
| Α | Window shroud (size as specified)                                      |  |  |  |  |
| В | 250 x 100 x 6 x 50mm stainless steel bracket (WS-B2)                   |  |  |  |  |
| С | (2x) M10 316 S/S threaded rod & chemset fixing with 90mm min embedment |  |  |  |  |
| D | (2x) M8 316 S/S button head capscrew                                   |  |  |  |  |
| E | Plastic separation                                                     |  |  |  |  |
| F | Sealant (by others)                                                    |  |  |  |  |
| G | Brick veneer                                                           |  |  |  |  |