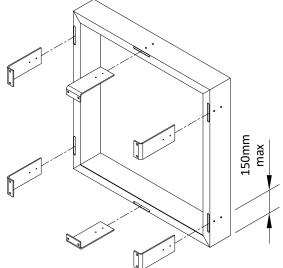

All brackets to be facing inwards. Outer edge to centre of corner bracket =  $\overline{150}$ mm max. Corner brackets to be either vertically or horizontally positioned but not both.

|            |                    |                         | Window Shroud section sizes |              |              |              |              |
|------------|--------------------|-------------------------|-----------------------------|--------------|--------------|--------------|--------------|
|            |                    |                         | 150mm x 40mm                | 150mm x 50mm | 200mm x 50mm | 250mm x 50mm | 300mm x 50mm |
| Wind Zones | Low (32m/s)        | Maximum<br>bracket ctrs | 2.0m                        | 2.0m         | 2.0m         | 2.0m         | 2.0m         |
|            | Medium (37m/s)     |                         | 2.0m                        | 2.0m         | 2.0m         | 1.7m         | 1.7m         |
|            | High (44m/s)       |                         | 1.7m                        | 1.7m         | 1.7m         | 1.4m         | 1.4m         |
|            | Very High (50m/s)  |                         | 1.5m                        | 1.5m         | 1.5m         | 1.2m         | 1.2m         |
|            | Extra High (55m/s) |                         | 1.3m                        | 1.3m         | 1.3m         | 1.0m         | 1.0m         |