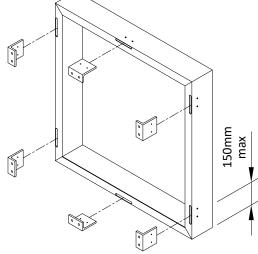

All brackets to be facing inwards. Outer edge to centre of corner bracket =  $\overline{150}$ mm max. Corner brackets to be either vertically or horizontally positioned but not both.

|            |                    |                         | Window Shroud section sizes |              |              |              |              |
|------------|--------------------|-------------------------|-----------------------------|--------------|--------------|--------------|--------------|
|            |                    |                         | 150mm x 40mm                | 150mm x 50mm | 200mm x 50mm | 250mm x 50mm | 300mm x 50mm |
| Wind Zones | Low (32m/s)        | Maximum<br>bracket ctrs | 2.0m                        | 2.0m         | 2.0m         | 2.0m         | 2.0m         |
|            | Medium (37m/s)     |                         | 2.0m                        | 2.0m         | 2.0m         | 2.0m         | 2.0m         |
|            | High (44m/s)       |                         | 2.0m                        | 2.0m         | 2.0m         | 1.8m         | 1.8m         |
|            | Very High (50m/s)  |                         | 1.8m                        | 1.8m         | 1.8m         | 1.5m         | 1.5m         |
|            | Extra High (55m/s) |                         | 1.5m                        | 1.5m         | 1.5m         | 1.2m         | 1.2m         |