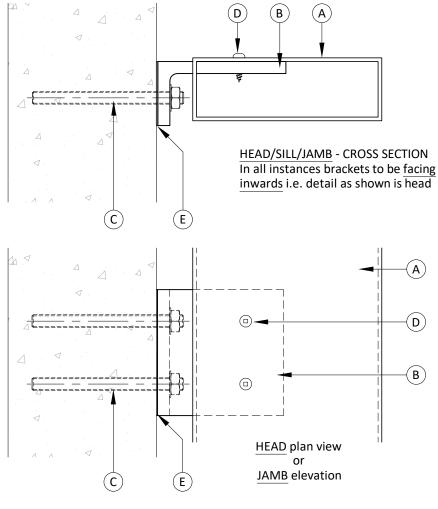

## **DIRECT TO CONCRETE**

|   | Description                                                            |
|---|------------------------------------------------------------------------|
| А | Window shroud (size as specified)                                      |
| В | 101.6 x 50.8 x 9.5 x 100mm aluminium bracket (WS-B4)                   |
| С | (2x) M10 316 S/S threaded rod & chemset fixing with 90mm min embedment |
| D | (2x) 10G x 20 pan screw                                                |
| E | Plastic separation                                                     |