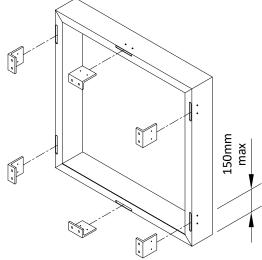

All brackets to be facing inwards. Outer edge to centre of corner bracket =  $\overline{150}$ mm max. Corner brackets to be either vertically or horizontally positioned but not both.

|            |                    |                         | Window Shroud section sizes |              |              |              |              |
|------------|--------------------|-------------------------|-----------------------------|--------------|--------------|--------------|--------------|
|            |                    |                         | 150mm x 40mm                | 150mm x 50mm | 200mm x 50mm | 250mm x 50mm | 300mm x 50mm |
| Wind Zones | Low (32m/s)        |                         | 2.0m                        | 2.0m         | 2.0m         | 2.0m         | 2.0m         |
|            | Medium (37m/s)     | Maximum<br>bracket ctrs | 2.0m                        | 2.0m         | 2.0m         | 2.0m         | 2.0m         |
|            | High (44m/s)       |                         | 2.0m                        | 2.0m         | 2.0m         | 1.8m         | 1.8m         |
|            | Very High (50m/s)  |                         | 1.8m                        | 1.8m         | 1.8m         | 1.5m         | 1.5m         |
|            | Extra High (55m/s) |                         | 1.5m                        | 1.5m         | 1.5m         | 1.2m         | 1.2m         |