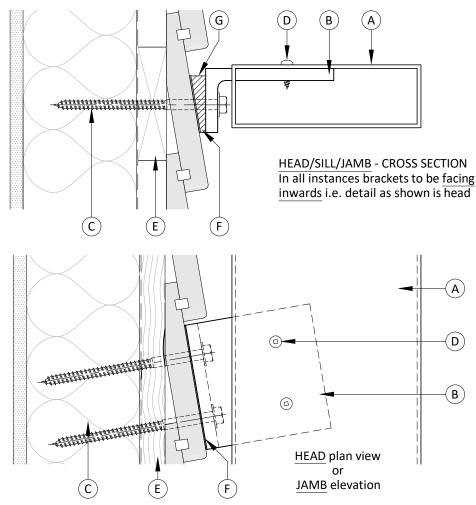

TIMBER WITH WEATHERBOARD CLADDING

|   | Description                                          |
|---|------------------------------------------------------|
| А | Window shroud (size as specified)                    |
| В | 101.6 x 50.8 x 9.5 x 100mm aluminium bracket (WS-B4) |
| С | (2x) M8 316 S/S coachscrews (80mm min embedment)     |
| D | (2x) 10G x 20 pan screw                              |
| Е | Cavity batterns at fixing points                     |
| F | EPDM washer                                          |
| G | Aluminium stand-off tube cut to suit                 |