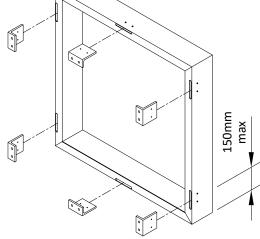

All brackets to be facing inwards. Outer edge to centre of corner bracket =  $\overline{150}$ mm max. Corner brackets to be either vertically or horizontally positioned but not both.

|            |                    |                         | Window Shroud section sizes |              |              |              |              |
|------------|--------------------|-------------------------|-----------------------------|--------------|--------------|--------------|--------------|
|            |                    |                         | 150mm x 40mm                | 150mm x 50mm | 200mm x 50mm | 250mm x 50mm | 300mm x 50mm |
| Wind Zones | Low (32m/s)        |                         | 2.0m                        | 2.0m         | 2.0m         | 2.0m         | 2.0m         |
|            | Medium (37m/s)     | Maximum<br>bracket ctrs | 2.0m                        | 2.0m         | 2.0m         | 2.0m         | 2.0m         |
|            | High (44m/s)       |                         | 2.0m                        | 2.0m         | 2.0m         | 1.8m         | 1.8m         |
|            | Very High (50m/s)  |                         | 1.8m                        | 1.8m         | 1.8m         | 1.5m         | 1.5m         |
|            | Extra High (55m/s) |                         | 1.5m                        | 1.5m         | 1.5m         | 1.2m         | 1.2m         |