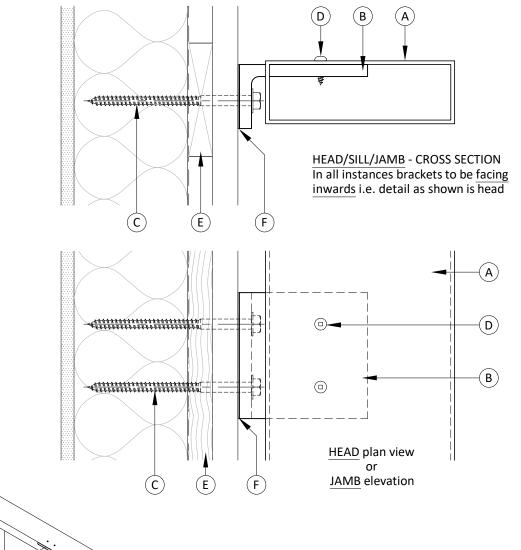

## TIMBER WITH FLAT SHEET CLADDING

|   | Description                                          |
|---|------------------------------------------------------|
| Α | Window shroud (size as specified)                    |
| В | 101.6 x 50.8 x 9.5 x 100mm aluminium bracket (WS-B4) |
| С | (2x) M8 316 S/S coachscrews (80mm min embedment)     |
| D | (2x) 10G x 20 pan screw                              |
| E | Cavity batterns at fixing points                     |
| F | EPDM washer                                          |