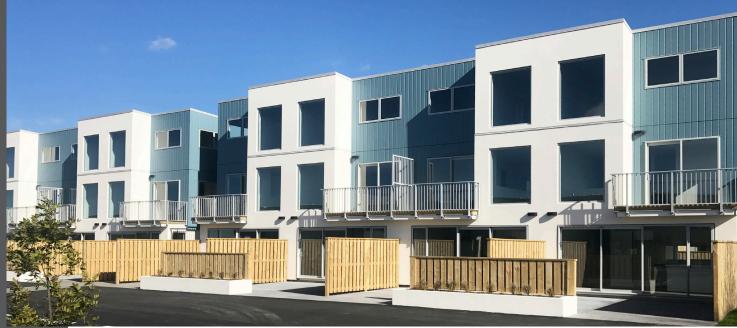

## **Clearspan Settler Balustrade**

A super traditional style that is not just functional, but timeless in design and very cost effective. Suitable for residential, external, internal, pool, and some commercial applications, the system feature single upper and lower rails and a clean vertical balusters. Settler is designed and constructed as a pre-assembly so the installation process is fast and cost effective.

## Features

- Traditional timeless style
- Suitable for pool fencing (F9)
- Tough powdercoated finish in your choice of colour\*
- High quality T5/T6 aluminium and stainless steel fasteners
- Available to suit a range of substrates
- Designed and made in New Zealand