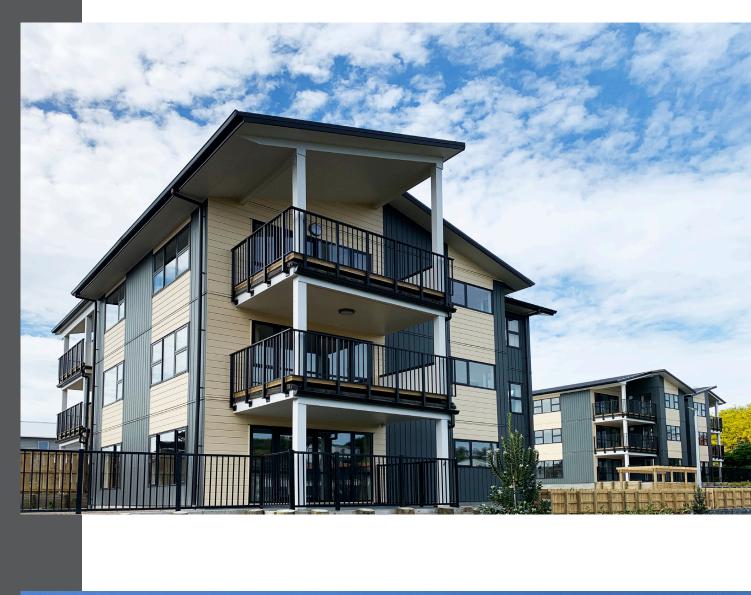

## **Clearspan Settler Balustrade**

A super traditional style that is not just functional, but timeless in design and very cost effective. Suitable for residential, external, internal, pool, and some commercial applications, the system feature single upper and lower rails and a clean vertical balusters. Settler is designed and constructed as a pre-assembly so the installation process is fast and cost effective.

## Features

- Traditional timeless style
- Suitable for pool fencing (F9)
- Tough powdercoated finish in your choice of colour\*
- High quality T5/T6 aluminium and stainless steel fasteners
- Available to suit a range of substrates
- Designed and made in New Zealand