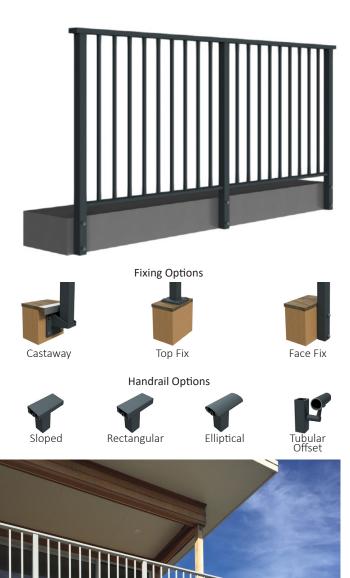

## Features

- Traditional timeless style
- Suitable for pool fencing (F9)
- Tough powdercoated finish in your choice of colour\*
- High quality T5/T6 aluminium and stainless steel fasteners
- Available to suit a range of substrates
- Designed and made in New Zealand

SURFACE FINISH - Powdercoated (Dulux Duralloy or Duratec range) or anodised (\*)

- MATERIALS 6060 T5/T6 aluminium 316 Stainless steel
- NZBC COMPLIANCE B1 (Structure), B2 (Durability), D1 (Access routes), F4 (Safety from falling), F9 (Pool fencing)
- OCCUPANCY TYPES A,B,E & C3
- INSTALLATION Spectrum Balustrade Systems to be fully installed by accredited installers