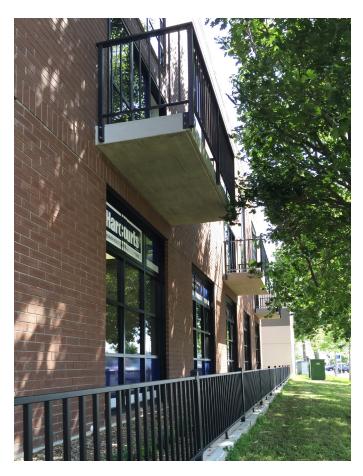

## **Clearspan Settler Balustrade**

A super traditional style that is not just functional, but timeless in design and very cost effective. Suitable for residential, external, internal, pool, and some commercial applications, the system feature single upper and lower rails and a clean vertical balusters. Settler is designed and constructed as a pre-assembly so the installation process is fast and cost effective.

## Features

- Traditional timeless style
- Suitable for pool fencing (F9)
- Tough powdercoated finish in your choice of colour\*
- High quality T5/T6 aluminium and stainless steel fasteners
- Available to suit a range of substrates
- Designed and made in New Zealand