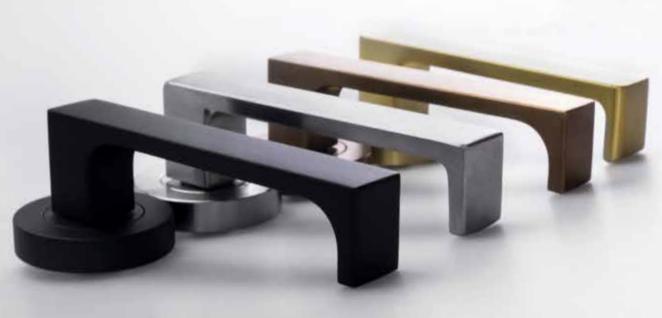

#### WHEN STYLE MEETS FUNCTION

Proudly designed and assembled in Australia with Lockwood's trusted quality at its core, the new range of brass lever styles have been designed to integrate with the character of a building; providing aesthetic continuity throughout.

Merging purity of form with function, the Brass Core range presents a collection of elegant lever designs that enhance the surrounding architecture.

Doors and door hardware may be the most intimate points of contact we have with a building. We are affected by the way a door looks and the way the handle feels on the door.

#### COLOURS

In addition to our standard architectural plated finishes, we offer an extensive range of powdercoat colours to achieve the aesthetic of your choice.

Antique Copper (AC) Architectural Bronze Unlacquered (AU)

Oil Rubbed Bronze (**ORB**)

Aged Brass (AG)

Architectural Bronze (AZ)

Polished Brass (PB)

Satin Brass (SB)

Polished Brass Unlacquered (BU)

Satin Brass Unlacquered (SBU)

Satin Chrome Plating (SC)