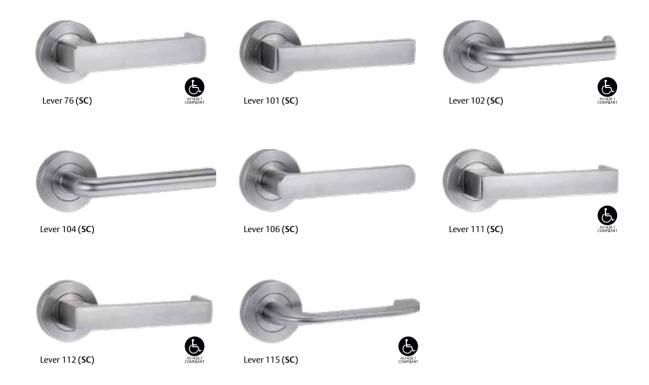

#### RANGE INFORMATION

Proudly designed and assembled in Australia, the Brass Core range offers the largest variety of compliant lever options.