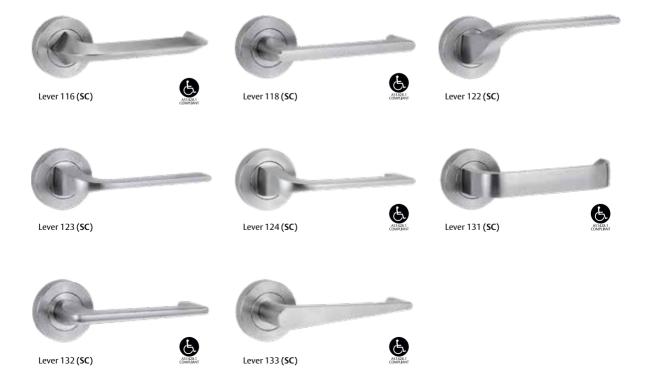

Lever 118

Creations that reflect the style of the office. Variety in compliant door handles that connects the workspace with the user.

Educational environments can also have character.
Introducing new lever styles designed to meet all compliance requirements for public institutions.

Lever 115

Welcoming designs for public spaces: Museums, venues, function rooms; opening doors to a new environment with style.

Clinical environments can adhere to compliance requirements whilst integrating modern interior design, to create a warm relaxing atmosphere.

#### RANGE INFORMATION

Proudly designed and assembled in Australia, the Brass Core range offers the largest variety of compliant lever options.