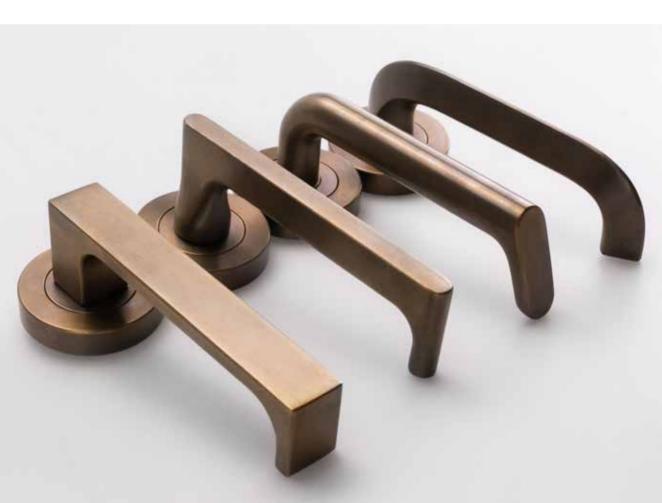

Merging purity of form with function, the Brass Core range presents a collection of elegant lever designs that enhance the surrounding architecture.

Doors and door hardware may be the most intimate points of contact we have with a building. We are affected by the way a door looks and the way the handle feels on the door.