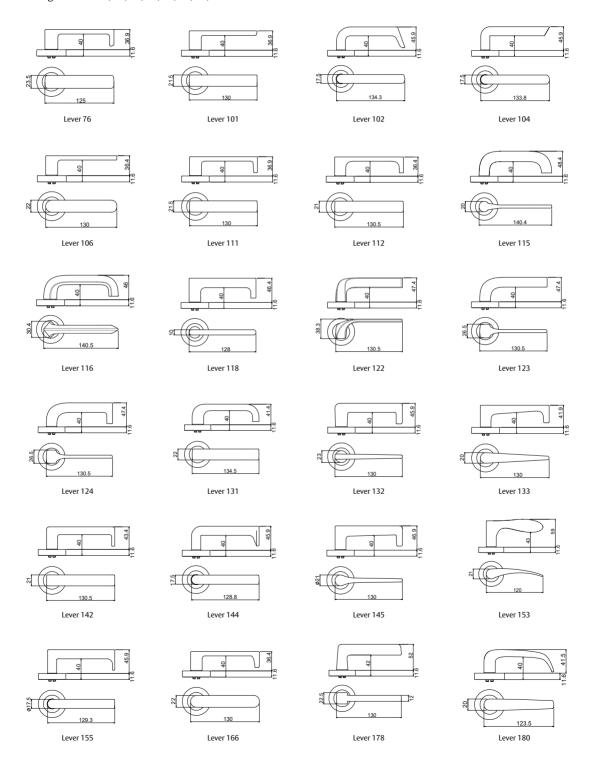

#### RANGE INFORMATION

Proudly designed and assembled in Australia, the Brass Core range offers the largest variety of compliant lever options.

#### Available with:

- Lockwood Rose Furniture Series 1220, 1360, 1370, 1420
- Lockwood Plate Furniture Series 200, 202, 212, 224, 1800, 2800, 4800, 5800
- Lockwood Brass Furniture Series is also available with traditional lever designs Levers 41, 47, 59, 70, 74, 77, 90, 97 and knob 20