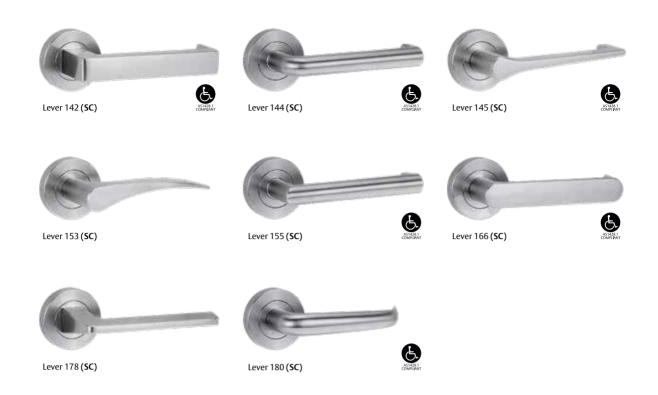

#### RANGE INFORMATION

Proudly designed and assembled in Australia, the Brass Core range offers the largest variety of compliant lever options.