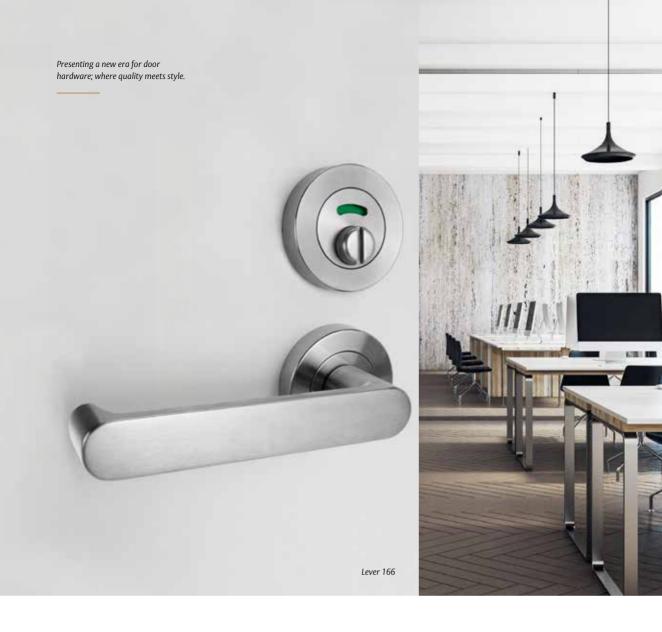

# A NEW DESIGN ERA

BRASS CORE

#### WHEN STYLE MEETS FUNCTION

Proudly designed and assembled in Australia with Lockwood's trusted quality at its core, the new range of brass lever styles have been designed to integrate with the character of a building; providing aesthetic continuity throughout.

Merging purity of form with function, the Brass Core range presents a collection of elegant lever designs that enhance the surrounding architecture.

Doors and door hardware may be the most intimate points of contact we have with a building. We are affected by the way a door looks and the way the handle feels on the door.

Lever 118

Creations that reflect the style of the office. Variety in compliant door handles that connects the workspace with the user.

Educational environments can also have character.
Introducing new lever styles designed to meet all compliance requirements for public institutions.