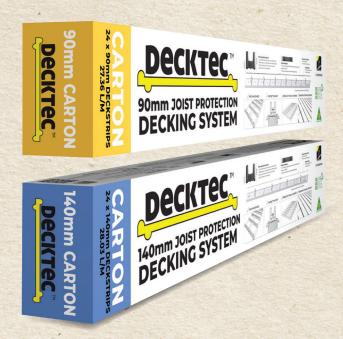

## Perfect decks, twice as fast

Manufactured to the highest quality, Decktec Decking System is available in Cartons (Box of 24) or convenient 6 Packs, meaning whatever the project, large or small, Decktec has your next job sorted.

Each carton includes 80 x 25mm clouts & 20 x weather proof joining pads. Each 6 pack includes 20 x 25mm clouts & 6 x weather proof joining pads.

### Available in 2 Sizes:

90 Cartans (24 Back) sever 27 26 L M & 6 Back sever 6 24 L M & 1140 mm long & Suits Up to 50

Cartons (24 Pack) cover 27.36 L/M • 6 Pack cover 6.84 L/M • 1140mm long • Suits up to 50mm joists

Cartons (24 Pack) cover 28.03 L/M • 6 Pack cover 7.008 L/M • 1168mm long • Suits up to 50mm joists