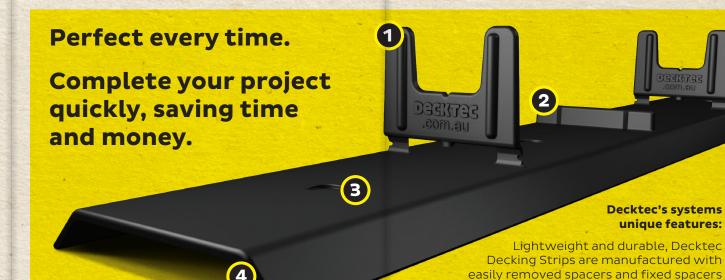

#### 1. Removable Spacer \*

- Lay boards either side in pairs for a perfect deck
- Offset spacers will compress with oversize boards
- · Open centres for string line or laser
- · Easily removed on completion

#### 2. Fixed Spacer \*

- 1mm triangular ridges allow for lateral timber expansion
- Tested to 1200KPa
- Holds bowed boards and maintains straightness

## 3. Recessed Fixing Points

- Clouts finish flush
- Will not foul decking screws

### 4. Winged Edges

- Deflects water & grime
- Protects the joist

\*Spacers are 5mm thick for 86mm & 90mm strips; 6mm thick for 140mm

with 1mm ridges able to penetrate timber with lateral expansion in damp and humid conditions.