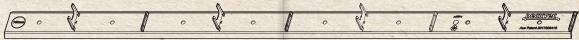

#### 1. Removable Spacer \*

- Lay boards either side in pairs for a perfect deck
- Offset spacers will compress with oversize boards
- · Open centres for string line or laser
- · Easily removed on completion

#### 2. Fixed Spacer \*

- 1mm triangular ridges allow for lateral timber expansion
- Tested to 1200KPa
- Holds bowed boards and maintains straightness

## 3. Recessed Fixing Points

- Clouts finish flush
- Will not foul decking screws

### 4. Winged Edges

- Deflects water & grime
- Protects the joist

\*Spacers are 5mm thick for 86mm & 90mm strips; 6mm thick for 140mm

with 1mm ridges able to penetrate timber with lateral expansion in damp and humid conditions.