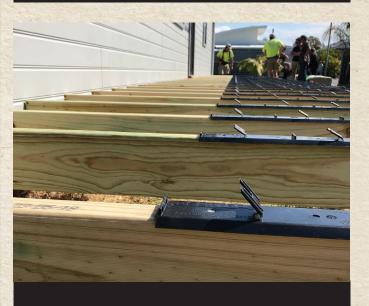

# Created by builders for builders

Decktec is an innovative new system for laying decking boards in half the time when compared to conventional deck laying.

Decktec is not only a decking system, but also completely protects the joist.

Manufactured with both fixed and removable spacers, it's fast, easy to set out and suitable for all-natural timbers.

Decktec not only allows you to lay out boards wherever you like, it allows for expansion and progressively straightens every board.