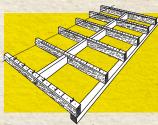

# Simply spread out & lay boards!

**Spread Out & Lay Boards** 

Protect the Joist

**Consistently Straight** 

**Fast and Simple** 

## Introducing DECKTEC, a new and unique deck board spacing system that...

- Speeds up decking installation, saving labour and \$\$\$
- Quick initial set out
- Allows multiple teams to lay a deck starting from opposite sides of the deck, saving a heap of time
- Perfect decking board alignment for making straight boards
- No need for progressive checking and straightening boards, I like it!
- Easy to identify joist positioning for straight screw lines
- Easier to build around objects
- Perfect spacings between boards
- Allows for board expansion/contraction
- Extends the life of joists as DECKTEC protects the joist from weather and dirt

# Created by builders for builders

Decktec is an innovative new system for laying decking boards in half the time when compared to conventional deck laying.

Decktec is not only a decking system, but also completely protects the joist.

Manufactured with both fixed and removable spacers, it's fast, easy to set out and suitable for all-natural timbers.

Decktec not only allows you to lay out boards wherever you like, it allows for expansion and progressively straightens every board.