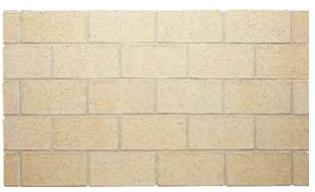

## Mezzo

Create a striking look for your home with the one and a half height bricks from the Mezzo range. A versatile size, adding classic proportions to single and double story homes.

Boston Grey by Austral Bricks 230 x 119 x 70mm