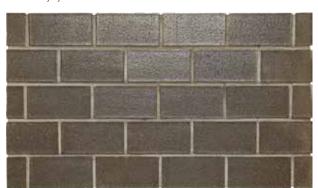

## Mezzo

Create a striking look for your home with the one and a half height bricks from the Mezzo range. A versatile size, adding classic proportions to single and double story homes.

Boston Grey by Austral Bricks 230 x 119 x 70mm