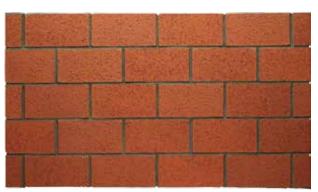

Bronze by Austral Bricks 230 x 119 x 70mm

Sienna by Austral Bricks 230 x 119 x 70mm