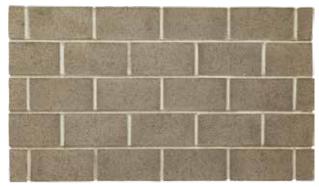

## Mezzo

Create a striking look for your home with the one and a half height bricks from the Mezzo range. A versatile size, adding classic proportions to single and double story homes.

Cloud by Austral Bricks 230 x 119 x 70mm