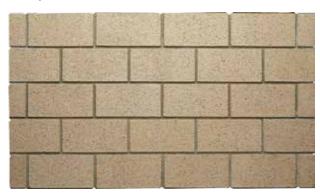

Bronze by Austral Bricks 230 x 119 x 70mm

Sienna by Austral Bricks 230 x 119 x 70mm