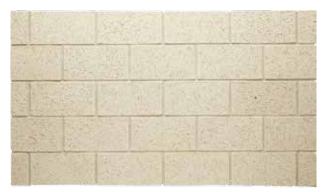

## Mezzo

Create a striking look for your home with the one and a half height bricks from the Mezzo range. A versatile size, adding classic proportions to single and double story homes.

Cloud by Austral Bricks 230 x 119 x 70mm