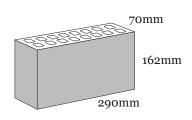

## **Product Range:**

**Product Name:** Kingston | **Size:** 290 x 70 x 162mm | **Manufactured:** Australia

| Typical Properties                                        |        |
|-----------------------------------------------------------|--------|
| Length (mm)                                               | 290mm  |
| Width (mm)                                                | 70mm   |
| Height (mm)                                               | 162mm  |
| Dimensional Category                                      | DW1    |
| Average Weight / Unit (kg)                                | 4.4    |
| Units per Square Metre                                    | 18.5   |
| Pack Size                                                 | 141    |
| Characteristic Unconfined Compressive Strength (f'uc) MPa | >12    |
| Maximum Cold Water Absorbtion (%)                         | <12    |
| Initial Rate of Absorption (IRA) (kg/m² min)              | <2.5   |
| Estimated 15 year Coefficient of Expansion (e'Factor)     | -      |
| Core Volume (%)                                           | <40    |
| Liability to Efflorescence                                | Slight |
| Lime Pitting Liability                                    | Nil    |
| Solar Absorbtance Rating                                  | -      |
| Light Reflectance Value (LRV)                             | 27     |