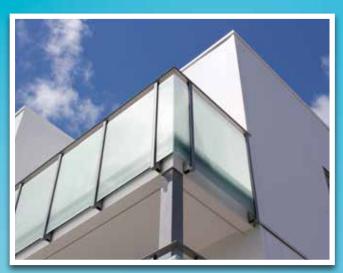

Face fixing fittings are fully concealed for greater aesthetics.

Almost unobstructed views and a great stylish look.