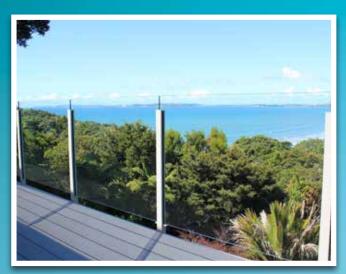

Face fixing fittings are fully concealed for greater aesthetics.

Almost unobstructed views and a great stylish look.