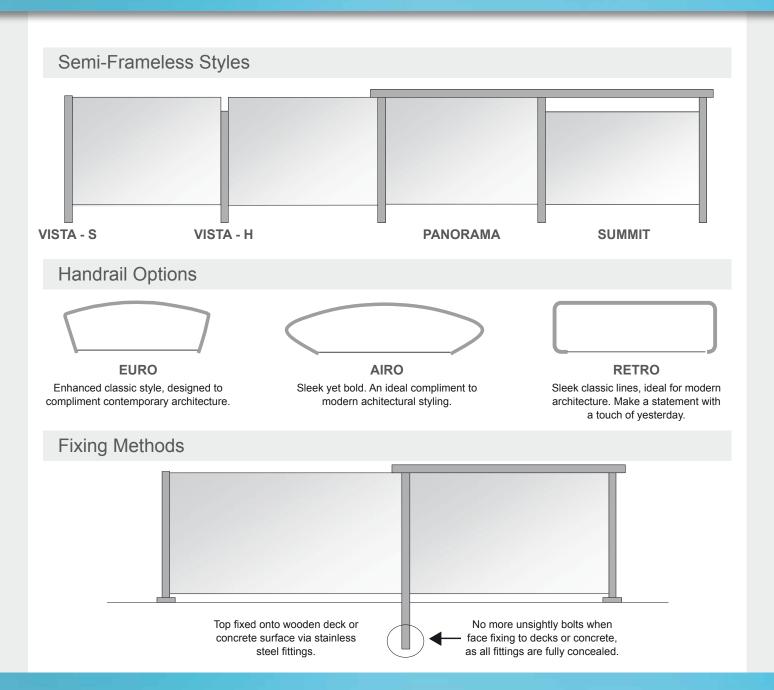

## **Options**

- Obscure or tinted toughened safety glass.
- · Handrail options if required.

Face fixing fittings are fully concealed for greater aesthetics.

Almost unobstructed views and a great stylish look.