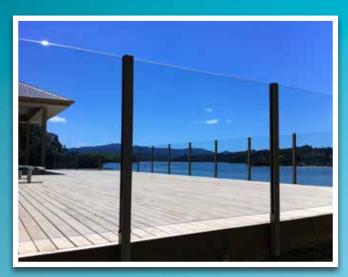

Face fixing fittings are fully concealed for greater aesthetics.

Almost unobstructed views and a great stylish look.