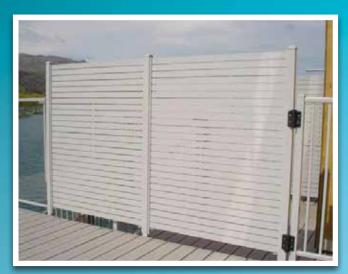

Quality Privacy Screening that looks great and is built to last.

#### **Features**

- Strong durable non weld aluminium construction.
- Temper grade alloys specified by engineers.
  These alloys give the system optimum strength characteristics, corrosion resistance and have a high architectural grade surface finish.
- Great selection of quality powder coated and anodized finishes, to compliment or contrast with your property.
- Fully concealed fittings for greater aesthetics and protection from corrosion.
- Choice of handrail profile design options.
- All products comply with AS/NZS 1170.1 Structural design and design loadings along with NZ4223 NZ Glazing standards and AS 1926.1 Swimming pool safety standards.
- 50mm x 16mm slats.