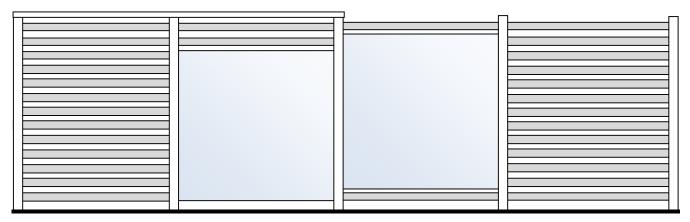

## Euro Slat Horizontal Styles

Euro Slat with Handrail

Euro Slat with 10mm toughened glass

10mm glass & Euro Slat

Euro Slat with post caps