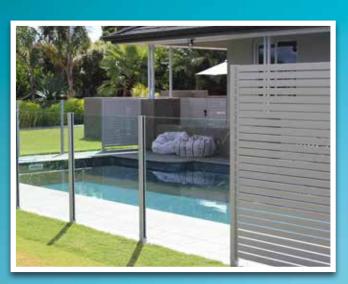

## Euro Slat Horizontal Styles

Euro Slat with Handrail

Euro Slat with 10mm toughened glass

10mm glass & Euro Slat

Euro Slat with post caps