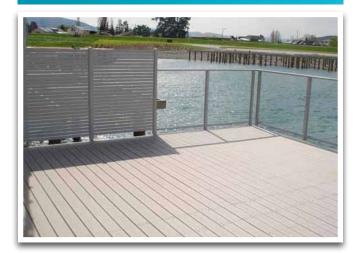

## Euro Slat Horizontal Styles

Euro Slat with Handrail

Euro Slat with 10mm toughened glass

10mm glass & Euro Slat

Euro Slat with post caps