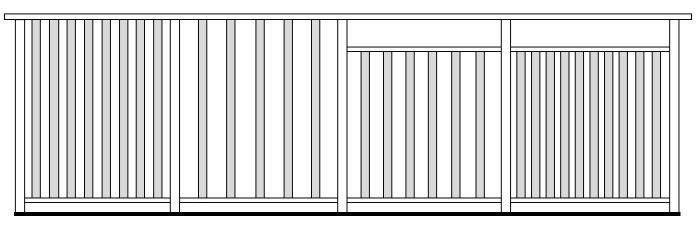

## Euro Slat Vertical Styles

Euro Slat with 50mm gap

Euro Slat with 100mm gap

Euro Slat 3 rail 100mm gaps

Euro Slat 3 rail 50mm gaps