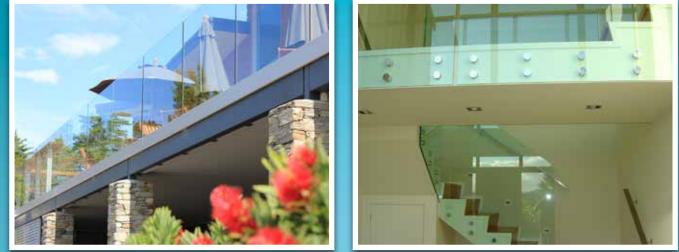

The ultimate view deserves the ultimate frameless glass balustrade.

### Frameless Styles

Face fixed via 50mm, 316 polished or brushed stainless steel standoffs. Ideal for stairs as well as decks. 100mm option also.