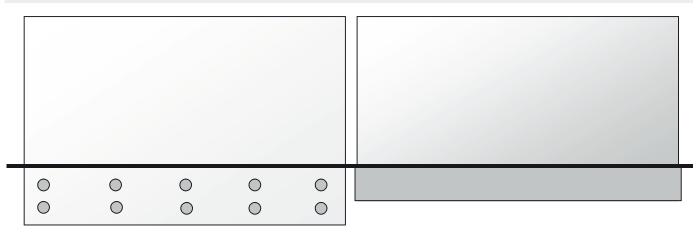

### Frameless Styles

Face fixed via 50mm, 316 polished or brushed stainless steel standoffs. Ideal for stairs as well as decks. 100mm option also.

# Face fixed via mechanical frameless glass channel. Powder coated to suit.