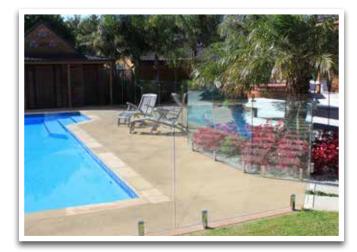

#### Features

- 1st grade toughened safety glass.
- 12mm and 15mm, or as specified.
- All products comply with AS/NZS 1170.1 Structural design and design loadings along with NZ4223 NZ Glazing standards and AS 1926.1 Swimming pool safety standards.

#### Options

- Face fixed.
- Top fixed.
- Obscure or tinted glass
- Handrail options if required.
- Matching frameless gates including hardware.