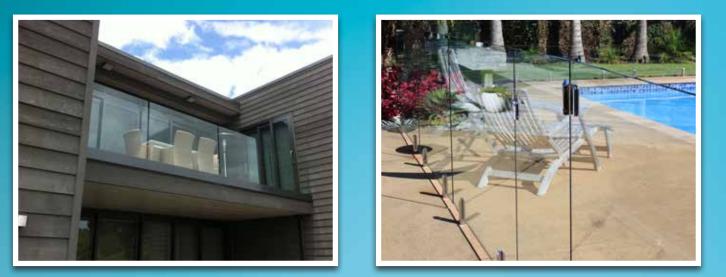

#### Options

- Face fixed.
- Top fixed.
- Obscure or tinted glass
- Handrail options if required.
- Matching frameless gates including hardware.

### Frameless Styles

Face fixed via 50mm, 316 polished or brushed stainless steel standoffs. Ideal for stairs as well as decks. 100mm option also.