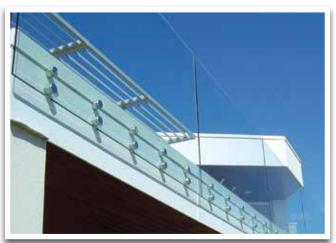

### Frameless Styles

Face fixed via 50mm, 316 polished or brushed stainless steel standoffs. Ideal for stairs as well as decks. 100mm option also.