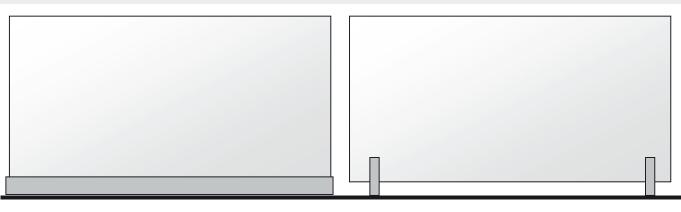

### **Top Fixed Options**

Top fixed mechanical channel. Concrete or timber fixing available. Powder coated to suit.

Top fixed Duplex 2205 polished stainless steel spigots. Concrete or timber fixing available.