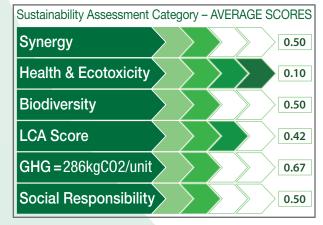

Quadra Plus [LCARate EcoPOINT 0.44]

Victoria, Australia
Licence No.:
BIL-003-v4-2017
Licence Date:
27 February 2014
Latest Revision Date:
7 January 2019
Valid to:
27 February 2020
GreenTag<sup>CERT TM</sup> Standard:
Standard Version 3.2

**Licenced Sites:** 

green product certification trust brands www.globalgreentag.com

Range: -1.00 to +1.00. The smaller the number, the better!