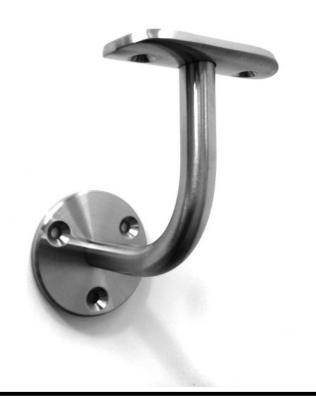

Best Price - Best Quality - Best Service

Handrail Bracket – Vienna

Product Code: HBFS.

HBFS. handrail bracket flat flange

Saddles to fit flat or curved tube (38 - 50mm)

AISI304 and AISI316 stainless steel options

## **HBFS.** Handrail Bracket

- Fixing plate machined from 5mm thick stainless steel
- 3 countersunk holes for easy fixing to wall stud
- 12mm diameter rod
- Saddle to fit flat or curved tube
- Recommended spacing maximum 1000mm