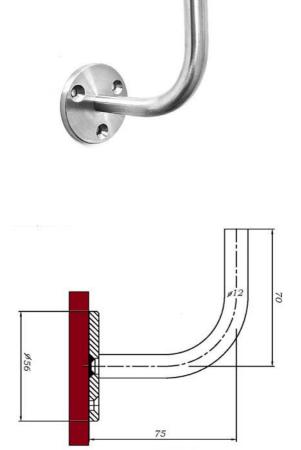

## **HBFS.** Handrail Bracket

- Fixing plate machined from 5mm thick stainless steel
- 3 countersunk holes for easy fixing to wall stud
- 12mm diameter rod
- Saddle to fit flat or curved tube
- Recommended spacing maximum 1000mm

## Also available as weld on