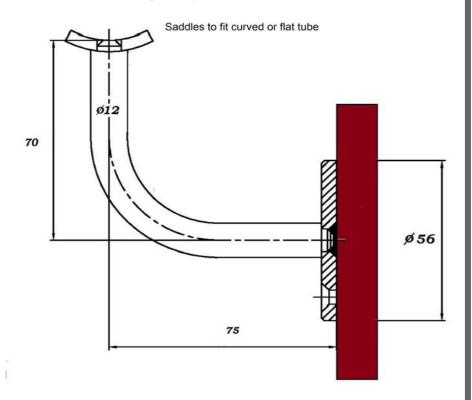

## **HBFS.** Handrail Bracket

- Fixing plate machined from 5mm thick stainless steel
- 3 countersunk holes for easy fixing to wall stud
- 12mm diameter rod
- Saddle to fit flat or curved tube
- Recommended spacing maximum 1000mm