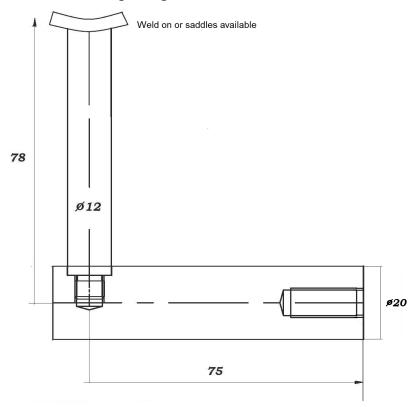

Handrail Fittings Ltd 0800 HANDRAIL 0800 426372

Handrail Bracket - Modena Nil Product Code: HBR20S

HBR20S handrail bracket

Weld on or saddles available

Manufactured from the highest quality AISI304 & AISI316 stainless steel

## **HBR20** Handrail Bracket

- 20mm diameter solid rod
- concealed fixing into wall with a lag screw
- 12mm diameter rod upright
- Weld on or saddles available
- Recommended spacing maximum 800mm

Designed by Handrail Fittings Ltd ©2011 For any further information please email info@handrailfittings.co.nz