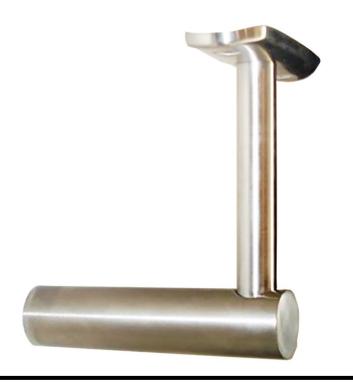

Handrail Fittings Ltd 0800 HANDRAIL 0800 426372

Handrail Bracket - Modena Nil Product Code: HBR20S

HBR20S handrail bracket

Weld on or saddles available

Manufactured from the highest quality AISI304 & AISI316 stainless steel

## **HBR20** Handrail Bracket

- 20mm diameter solid rod
- concealed fixing into wall with a lag screw
- 12mm diameter rod upright
- Weld on or saddles available
- Recommended spacing maximum 800mm

Designed by Handrail Fittings Ltd ©2011 For any further information please email info@handrailfittings.co.nz