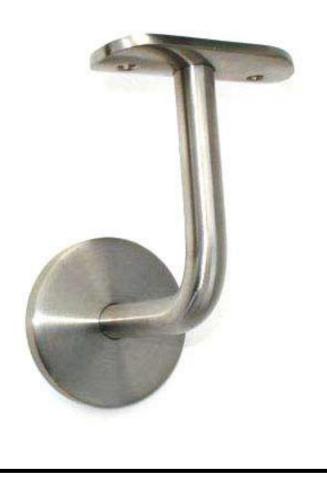

Handrail Bracket - Milano Product Code: HBFCPS.

HBFCP handrail bracket flat flange with cover plate

Saddles to fit flat or curved tube (38 - 50mm)

AISI304 and AISI316 stainless steel options

Corrosion resistant - manufactured from high quality stainless steel

## HBFCPS. Handrail Bracket

- Fixing plate machined from 5mm thick stainless steel
- 3 countersunk holes for easy fixing to wall stud
- 12mm diameter rod
- Recommended spacing maximum 1000mm

Designed by Handrail Fittings Ltd ©2011 For any further information please email info@handrailfittings.co.nz