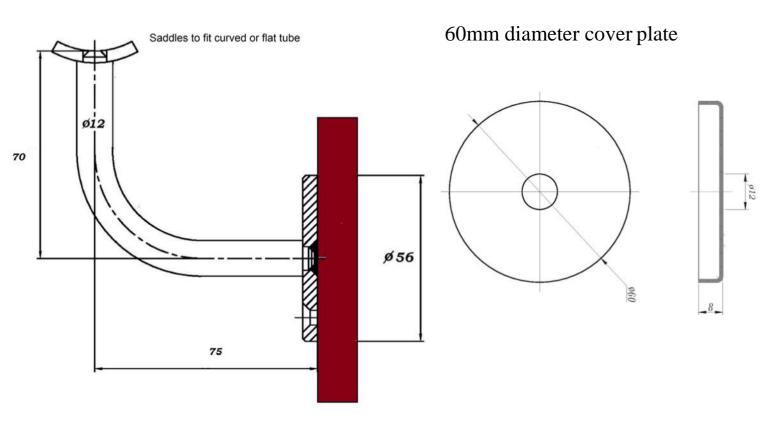

Handrail Bracket - Milano Product Code: HBFCPS.

HBFCP handrail bracket flat flange with cover plate

Saddles to fit flat or curved tube (38 - 50mm)

AISI304 and AISI316 stainless steel options

Corrosion resistant - manufactured from high quality stainless steel

## HBFCPS. Handrail Bracket

- Fixing plate machined from 5mm thick stainless steel
- 3 countersunk holes for easy fixing to wall stud
- 12mm diameter rod
- Recommended spacing maximum 1000mm

Designed by Handrail Fittings Ltd ©2011 For any further information please email info@handrailfittings.co.nz