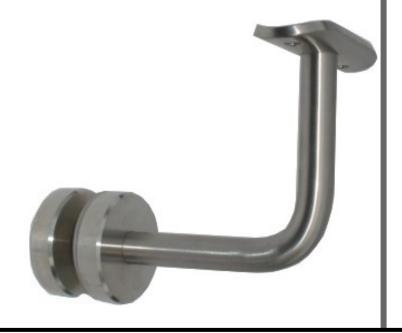

## **HBG40S Handrail Bracket for glass**

- 40mm diameter bases 10mm thick
- Solid construction
- Bushes and washers included
- 12mm diameter rod upright
- Weld on or saddles available
- Recommended spacing maximum 1000mm