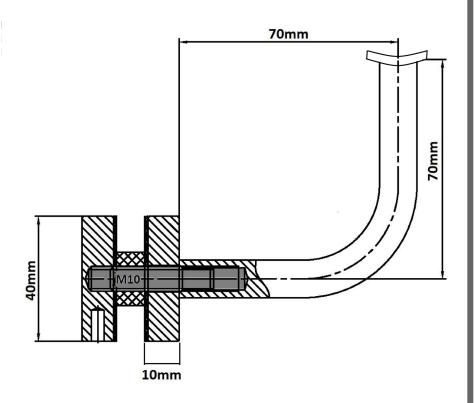

## **HBG40S Handrail Bracket for glass**

- 40mm diameter bases 10mm thick
- Solid construction
- Bushes and washers included
- 12mm diameter rod upright
- Weld on or saddles available
- Recommended spacing maximum 1000mm