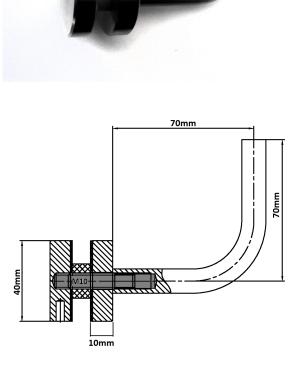

## **HBG40S Handrail Bracket for glass**

- 40mm diameter bases 10mm thick
- Solid construction
- Bushes and washers included
- 12mm diameter rod upright
- Weld on or saddles available
- Recommended spacing maximum 1000mm