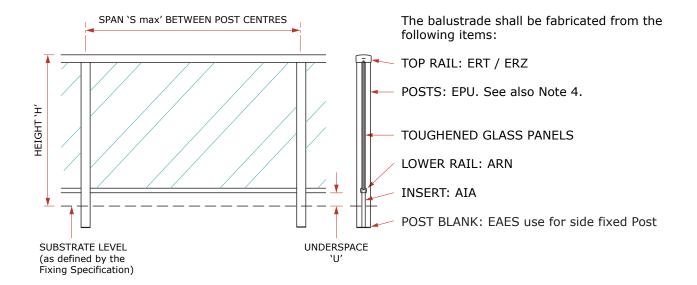

## X3000 4 SIDED GLAZED STYLE SPECIFICATION, STANDARD SIDE-MOUNTED (EX-BA.01)SS.26.51

This is a Style Specification for the use of Extreme Barriers Systems, and must only be used in conjunction with a Fixing Specification, the Specification Notes on page 38, and the Assembly Specification on page 44. Installation must be completed in accordance with the Installation Guide on pages 64-73.

THIS SPECIFICATION IS BASED ON THE ATTACHMENT OF THE BALUSTRADE BEING IN ACCORDANCE WITH ONE OF THE STANDARD SIDE FIXING SPECIFICATIONS CONTAINED ON PAGES 32–37. REFER TO UNEX SYSTEMS FOR NON-STANDARD FIXING METHODS.

any particular site. (4) POST TYPES: Refer to Pages 5. "RAILS ONLY" gives the maximum span of the rails when fixed in single panels between posts attached to walls or columns designed to provide adequate support. STYLE SPECIFICATIONS