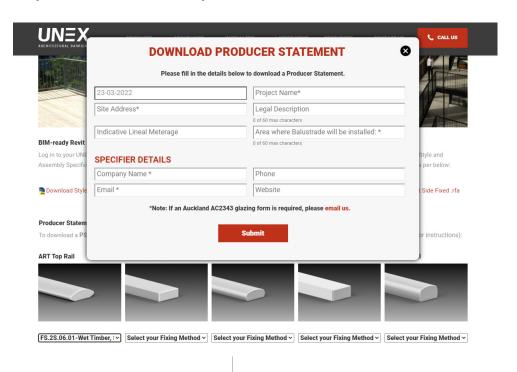

## **Producer Statements**

Confidently meet all of your safety and installation requirements with our range of fully compliant, pre-engineered balustrades.

To download a PS1 for our balustrades simply choose your product, select a top rail, select a fixing specification, fill in the short form and your PS1 will download automatically. Still not sure how? Click on the link below.