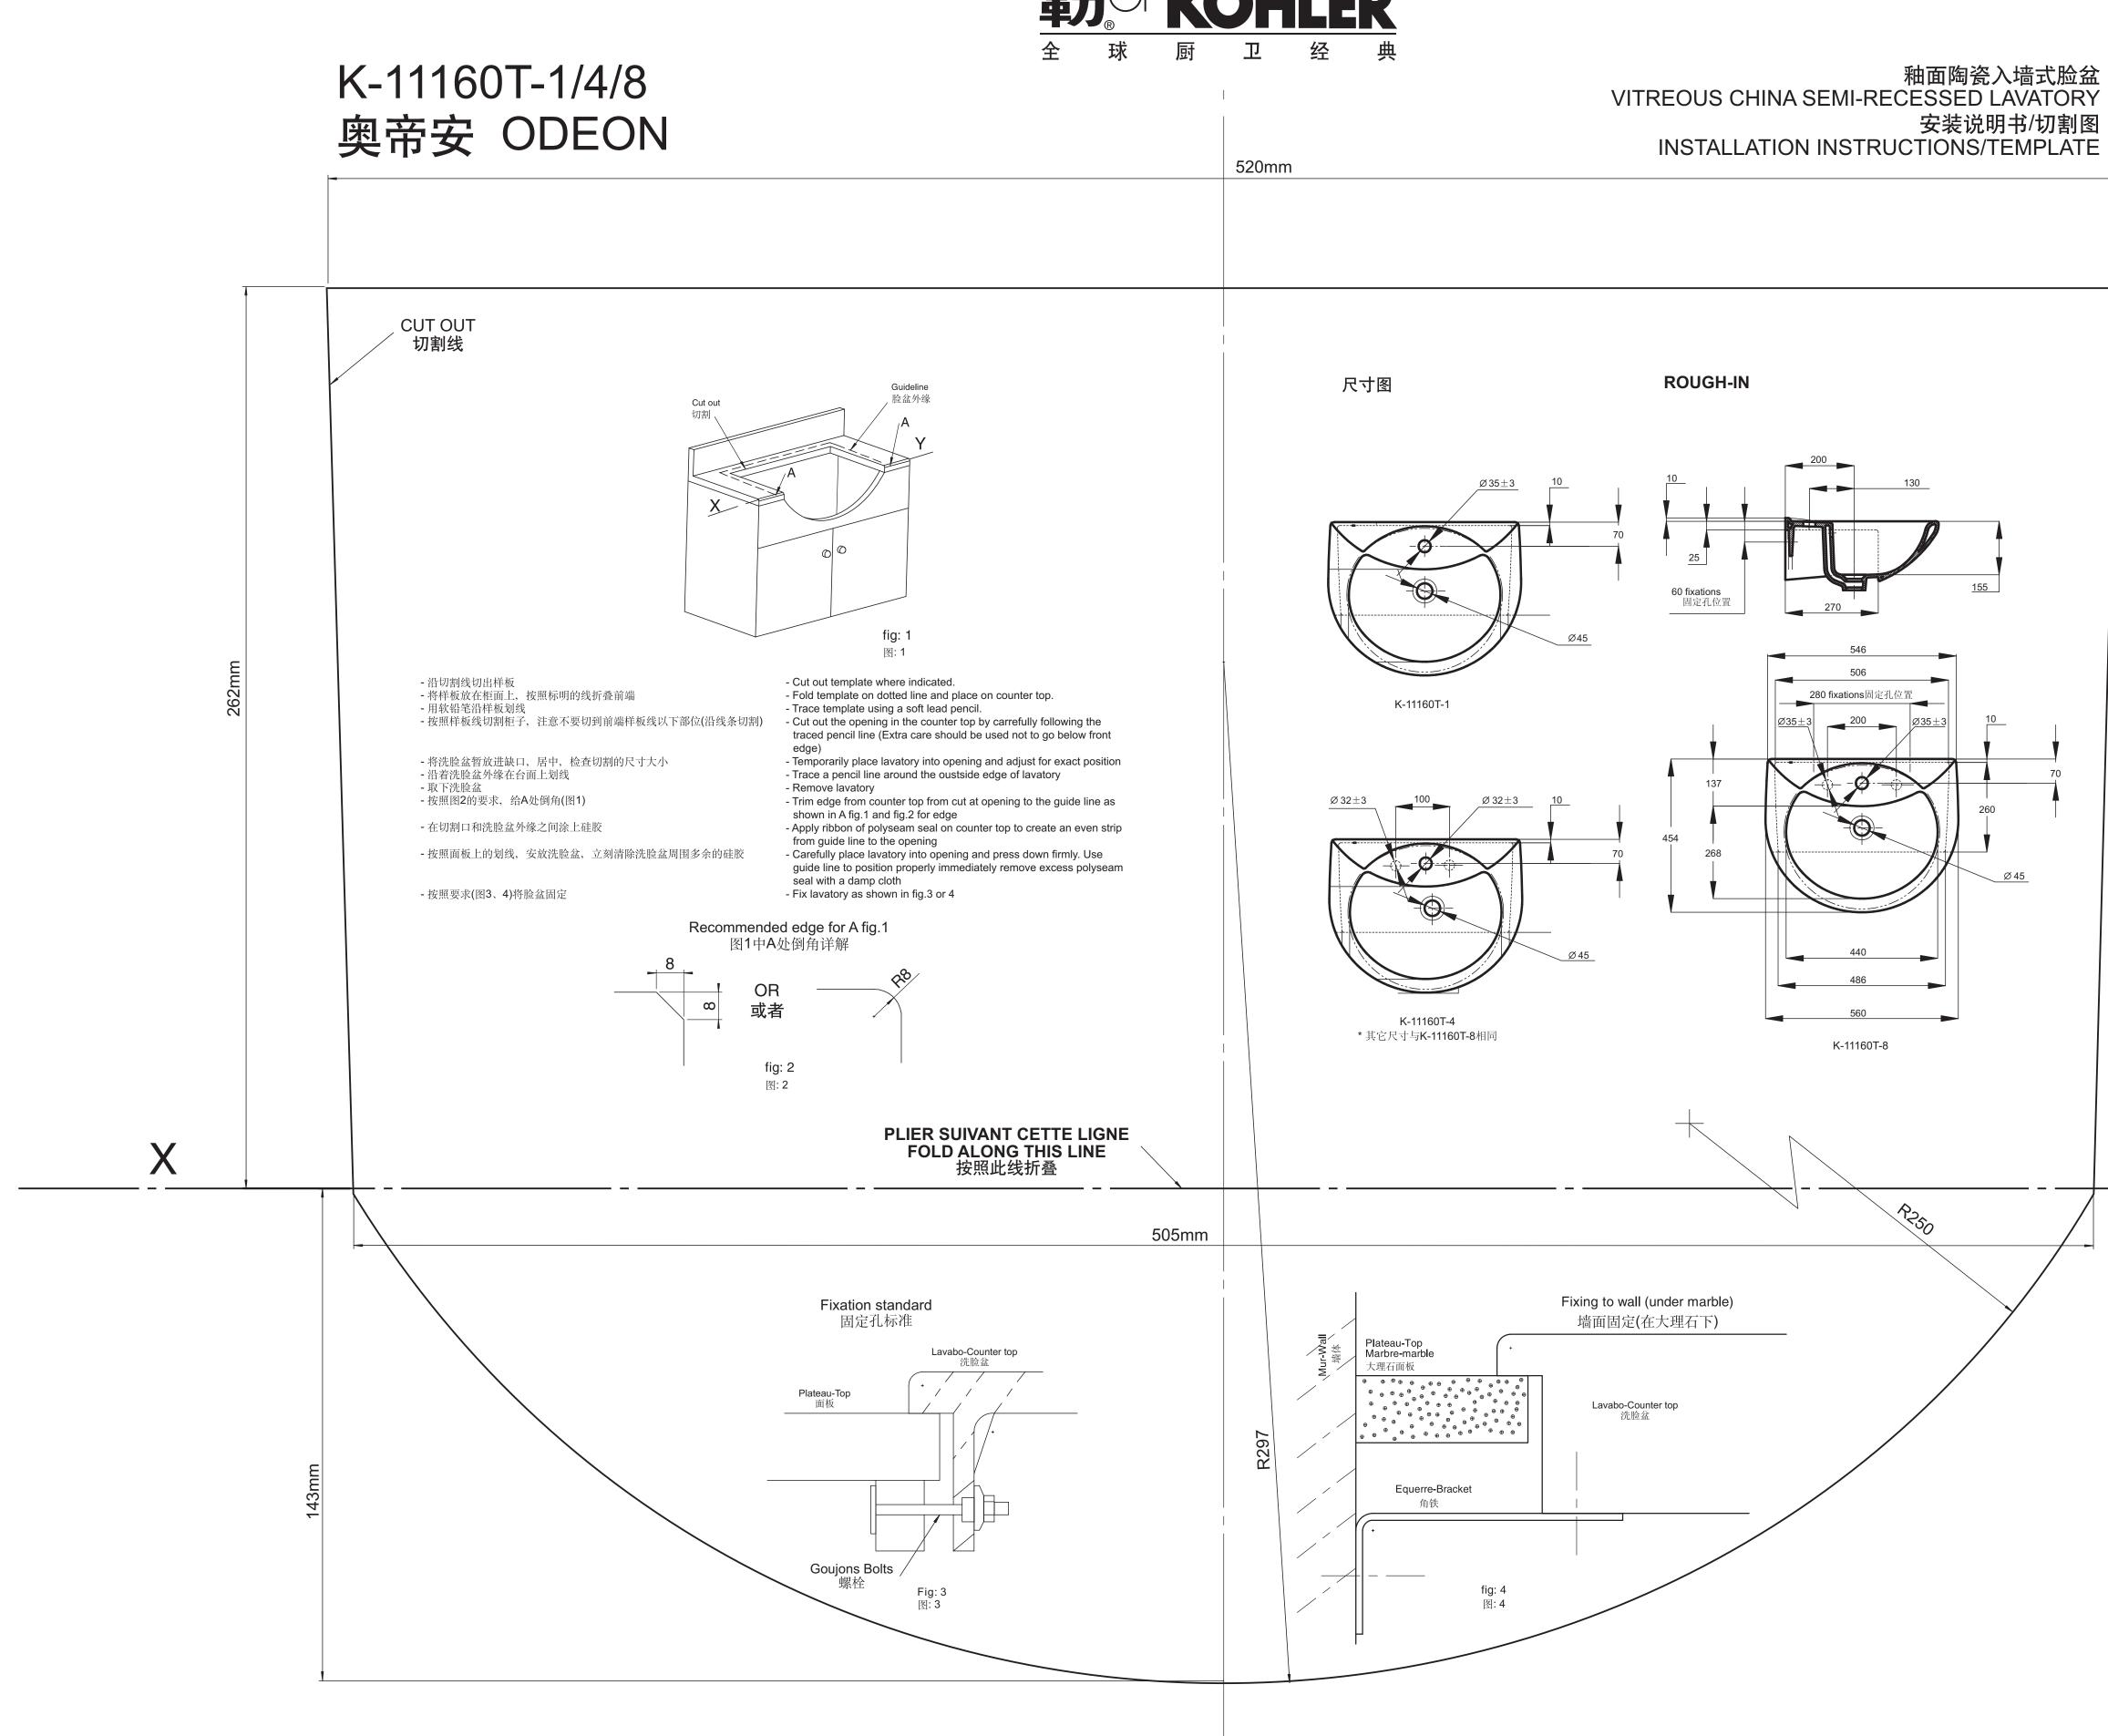

安装之前 科勒洗脸盆是根据美国标准制造的,与美式洗脸盆 配件相配。其它洗脸盆配件可能与之不相配。

用户须知 (护理和清洁)

净,切勿使用腐蚀性的清洁剂,以免刮花及破坏脸盆 的表面。要清除顽固污垢,油漆或柏油,可使用松油 ABRASIVES on this product, as they will scratch and 或油漆稀释剂。

陶瓷及浴缸产品及配件担保——一年有 限担保

科勒公司担保其陶瓷及浴缸产品及配件在制造工艺上 无瑕疵。

### **BEFORE YOU BEGIN**

 Kohler lavatory is made according to American National Standard that it can match the American lavatory fittings . Any other lavatory fittings may not fit for kohler lavatory.

# IMPORTANT CONSUMER INFORMATION (CARE AND CLEANING)

为保持脸盆光洁如新,须确保每次使用后彻底冲洗干 To keep your lavatory looking new, make sure you rinse it out thoroughly after each use. DO NOT USE ruin the surface. Stubborn stains, paint, or tar can be removed with turpentine or paint thinner.