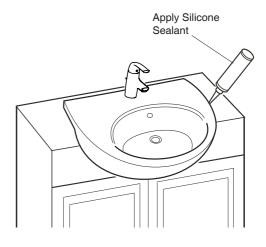

Fit the basin in position making sure that the holes in the bracket align with the holes in the bottom of the basin.

Install the metal expanders to secure the basin in position. Do not overtighten.

2. Apply a thin continuous bead of silicone sealant around the edges of the basin.

| SPARE PARTS |             |
|-------------|-------------|
| Part Number | Description |
| 1068174     | Fixing Kit  |

- Remove any excess silicone sealant and fill any voids as required.
- 5. Allow the silicone sealant to cure for at least 30 minutes before proceeding with the installation.
- 6. Securely fix the cabinet into position.