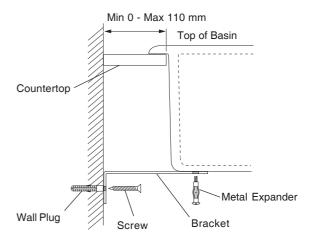

## Secure the Basin

 Hold the basin in position and mark the position of the brackets.

Remove the basin and drill the fixing holes with a suitable drill and fit the wall plugs.

Fit the brackets in position on the wall and secure the screws.

Fit the basin in position making sure that the holes in the bracket align with the holes in the bottom of the basin.

Install the metal expanders to secure the basin in position. Do not overtighten.

2. Apply a thin continuous bead of silicone sealant around the edges of the basin.