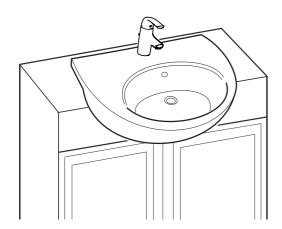

#### Install the Basin

## Secure the Basin

 Hold the basin in position and mark the position of the brackets.

Remove the basin and drill the fixing holes with a suitable drill and fit the wall plugs.

Fit the brackets in position on the wall and secure the screws.

Fit the basin in position making sure that the holes in the bracket align with the holes in the bottom of the basin.

Install the metal expanders to secure the basin in position. Do not overtighten.

2. Apply a thin continuous bead of silicone sealant around the edges of the basin.