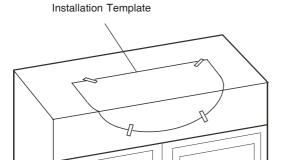

### Install the Basin

- Secure the installation template to the counter and mark around the template with a pencil.
- 2. Cut a hole in the countertop or facia as required
- 3. Coat the inside of the recess with a suitable varnish in accordance with the manufacturer's instructions.
- 4. Install the services.