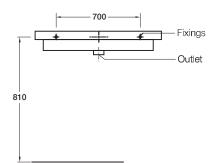

## **Product**

• Reach 1055mm wall hung basin

Kohler Code

18571T-1-0

# **Included Components**

- Chrome overflow cover
- Wall fixing bolts and anchors

## Installation Notes:

- For best results, the walls must be square, plumb and level.
- Basin must be secured using the supplied anchors and bolts.
- Wall bracing recommended for timber stud wall installations.