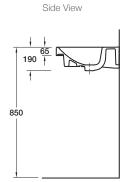

## **Product**

• Reach 1055mm wall hung basin

Kohler Code

18571T-1-0

## Installation Notes:

- For best results, the walls must be square, plumb and level.
- Basin must be secured using the supplied anchors and bolts.
- Wall bracing recommended for timber stud wall installations.