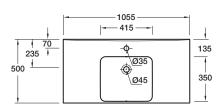

## **Product**

• Reach 1055mm wall hung basin

Kohler Code

18571T-1-0

## **Features**

- Centre tap hole
- Overflow outlet
- Vitreous china