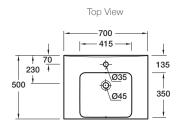

#### **Product**

• Reach 700mm hung hung basin

**Kohler Code** 18572T-1-0

#### **Features**

- Centre tap hole
- Overflow outlet
- Vitreous china

## **Technical Details**

Weight: 25.3kg Appr