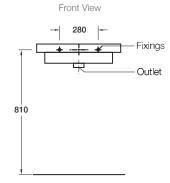

#### **Product**

• Reach 700mm hung hung basin

**Kohler Code** 18572T-1-0

## **Technical Details**

Weight: 25.3kg Appr