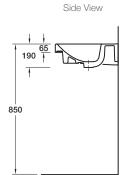

#### **Product**

• Reach 700mm hung hung basin

**Kohler Code** 18572T-1-0

## **Technical Details**

Weight: 25.3kg Appr