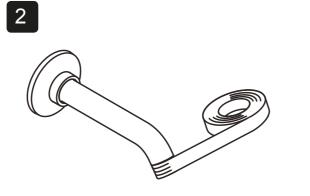

## **ROUGH-IN DIMENSIONS**

1226817-AN2-A 29/10/2013

- 1. An in line water filter must be used with this product.
- 2. Take care not to damage the regulator during install.
- 3. Recommended working pressure: 1 to 5 bar.
- 4. If working pressure exceeds 5 bar(0.5MPa), a pressure reducer is required.
- 5. All installations should comply with the relevant requirements of AS/NZS 3500 and AS/NZS 6400.