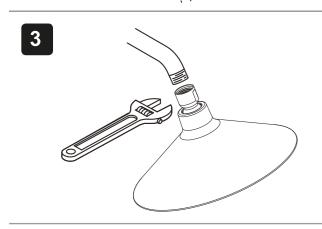

## **ROUGH-IN DIMENSIONS**

1226817-AN2-A 29/10/2013

- 1. An in line water filter must be used with this product.
- 2. Take care not to damage the regulator during install.
- 3. Recommended working pressure: 1 to 5 bar.
- 4. If working pressure exceeds 5 bar(0.5MPa), a pressure reducer is required.
- 5. All installations should comply with the relevant requirements of AS/NZS 3500 and AS/NZS 6400.