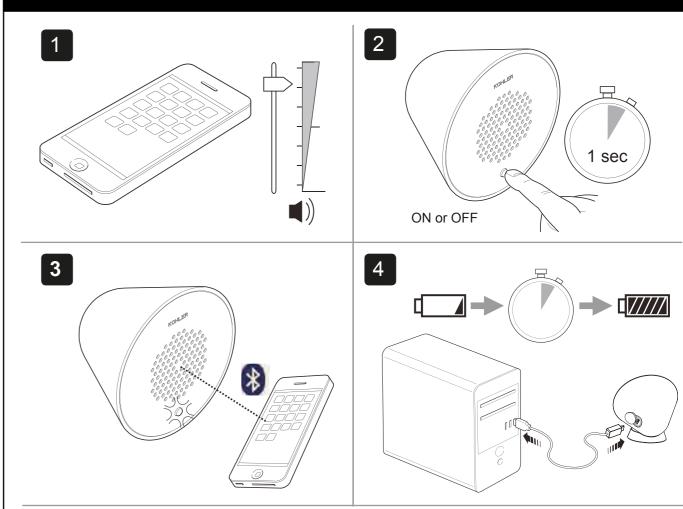

### **OPERATION**

| Battery is charging                             |
|-------------------------------------------------|
| Battery recharge is complete                    |
|                                                 |
| BLUETOOTH pairing mode                          |
| Connected to a BLUETOOTH device                 |
| Connected to a BLUETOOTH device. Battery is low |
|                                                 |