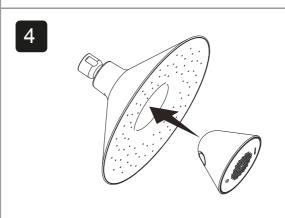

## **ROUGH-IN DIMENSIONS**

1226817-AN2-A 29/10/2013

- 1. An in line water filter must be used with this product.
- 2. Take care not to damage the regulator during install.
- 3. Recommended working pressure: 1 to 5 bar.
- 4. If working pressure exceeds 5 bar(0.5MPa), a pressure reducer is required.
- 5. All installations should comply with the relevant requirements of AS/NZS 3500 and AS/NZS 6400.