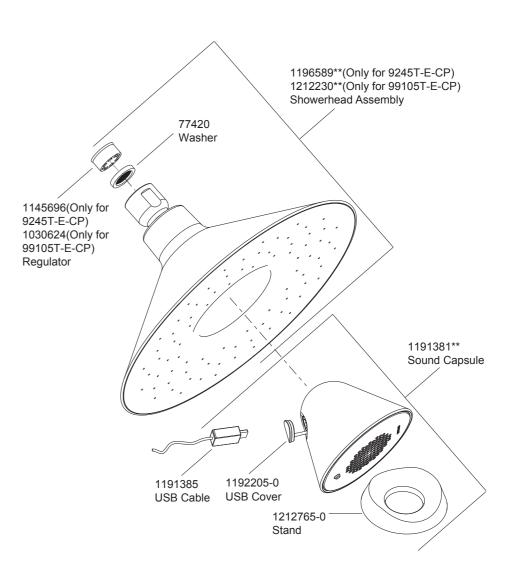

## SHOWER TAPWARE MOXIE

Bluetooth® Showerhead

Moxie showerhead - 5": 9245T-E-CP Moxie showerhead - 8": 99105T-E-CP