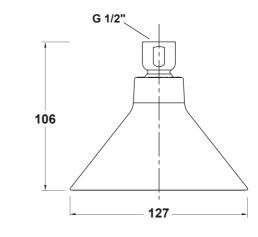

## **ROUGH-IN DIMENSIONS**

1226817-AN2-A 29/10/2013

- 1. An in line water filter must be used with this product.
- 2. Take care not to damage the regulator during install.
- 3. Recommended working pressure: 1 to 5 bar.
- 4. If working pressure exceeds 5 bar(0.5MPa), a pressure reducer is required.
- 5. All installations should comply with the relevant requirements of AS/NZS 3500 and AS/NZS 6400.