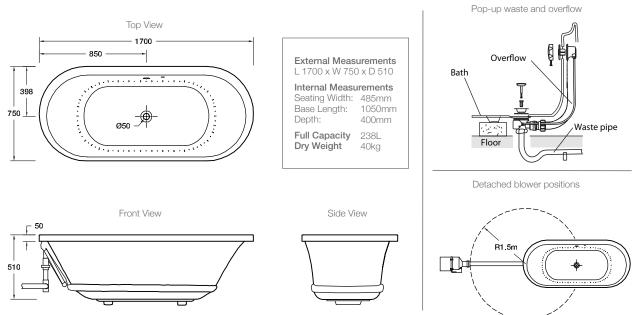

### **Included Components**

- 40mm chrome pop-up waste and overflow
- 1.5m flexible hose for blower connection
- Detached heated air blower air switch operation

### **Technical Details**

### **Installation Notes:**

- Requires a 220-250V, 10A, 50Hz dedicated service on an ELCB or RCD protected circuit.
- Floor must provide support for a minimum of 400kg and must be level.
- Detached blower (supplied) allows for multiple installation positions and helps to keep blower noise to a minimum.
- A non return valve allows blower to be installed at any height.