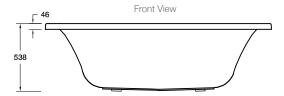

# **Technical Details**

External Measurements
L 1800 x W 820 x D 538
Internal Measurements
Seating Width: 470mm
Base Length: 1170mm
Depth: 510mm
Full Capacity
Dry Weight 25kg