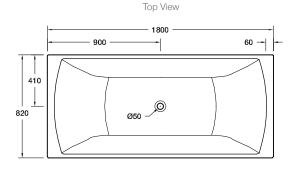

# **Technical Details**

External Measurements
L 1800 x W 820 x D 538
Internal Measurements
Seating Width: 470mm
Base Length: 1170mm
Depth: 510mm
Full Capacity
Dry Weight 25kg