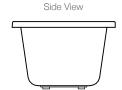

# **Technical Details**

External Measurements
L 1800 x W 820 x D 538
Internal Measurements
Seating Width: 470mm
Base Length: 1170mm
Depth: 510mm
Full Capacity
Dry Weight 25kg